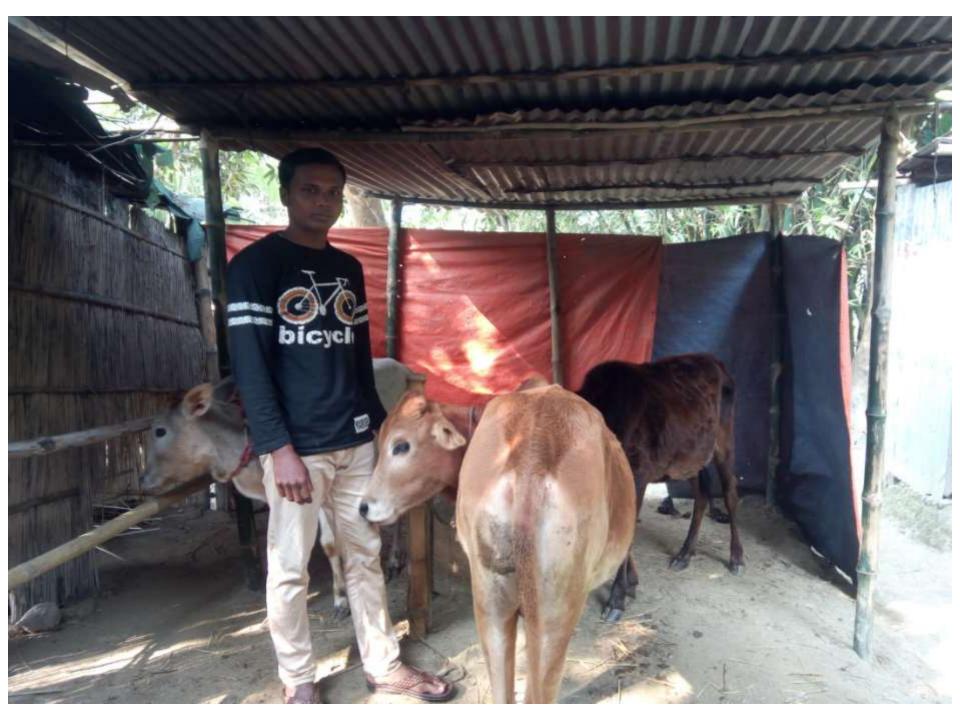

# Pictures

| Proposed Nobin Udyokta Business Info              |   |                                                                                                                                                                                                      |  |  |
|---------------------------------------------------|---|------------------------------------------------------------------------------------------------------------------------------------------------------------------------------------------------------|--|--|
| Business Name                                     | : | BIPLOB MIA GOBADI POSHUPALON KHAMAR                                                                                                                                                                  |  |  |
| Location                                          | : | Vill: Nittipota, Shiali P.O:Nimgschhi, P.S: Dhunat ,Dist: Bogra                                                                                                                                      |  |  |
| Total Investment in BDT                           | : | BDT 130,000/-                                                                                                                                                                                        |  |  |
| Financing                                         | : | Self BDT 90,000/- (from existing business) 69%<br>Required Investment BDT 40,000/- (as equity) 31%                                                                                                   |  |  |
| Present salary/drawings from business (estimates) | : | BDT 4,000                                                                                                                                                                                            |  |  |
| Proposed Salary                                   | : | BDT 4,000                                                                                                                                                                                            |  |  |
| Size of shop                                      | : | 18 ft x 12 ft= 176 square ft                                                                                                                                                                         |  |  |
| Security of the shop                              | : | Nil                                                                                                                                                                                                  |  |  |
| Implementation                                    | : | <ul> <li>The business is operating by entrepreneur.</li> <li>After getting equity fund one employee will be appointed.</li> <li>The farm is own</li> <li>Agreed grace period is 3 months.</li> </ul> |  |  |