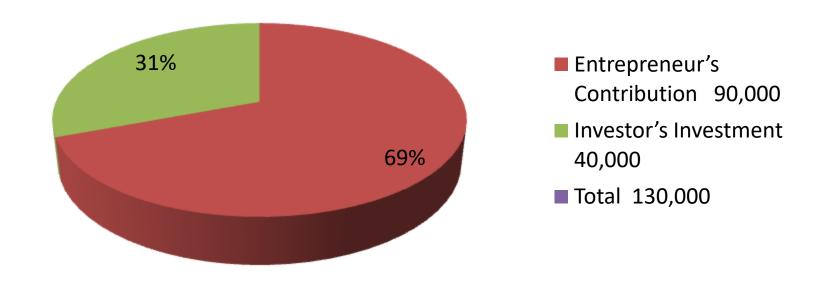

| Proposed Nobin Udyokta Business Info              |   |                                                                                                                                                                                                      |  |  |
|---------------------------------------------------|---|------------------------------------------------------------------------------------------------------------------------------------------------------------------------------------------------------|--|--|
| Business Name                                     | : | BIPLOB MIA GOBADI POSHUPALON KHAMAR                                                                                                                                                                  |  |  |
| Location                                          | : | Vill: Nittipota, Shiali P.O:Nimgschhi, P.S: Dhunat ,Dist: Bogra                                                                                                                                      |  |  |
| Total Investment in BDT                           | : | BDT 130,000/-                                                                                                                                                                                        |  |  |
| Financing                                         | : | Self BDT 90,000/- (from existing business) 69%<br>Required Investment BDT 40,000/- (as equity) 31%                                                                                                   |  |  |
| Present salary/drawings from business (estimates) | : | BDT 4,000                                                                                                                                                                                            |  |  |
| Proposed Salary                                   | : | BDT 4,000                                                                                                                                                                                            |  |  |
| Size of shop                                      | : | 18 ft x 12 ft= 176 square ft                                                                                                                                                                         |  |  |
| Security of the shop                              | : | Nil                                                                                                                                                                                                  |  |  |
| Implementation                                    | : | <ul> <li>The business is operating by entrepreneur.</li> <li>After getting equity fund one employee will be appointed.</li> <li>The farm is own</li> <li>Agreed grace period is 3 months.</li> </ul> |  |  |