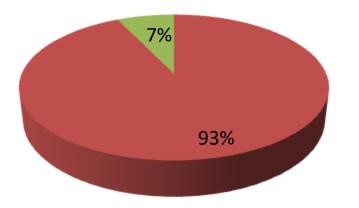

| Proposed Nobin Udyokta Business Info                    |   |                                                                                                                                                                                                       |  |  |
|---------------------------------------------------------|---|-------------------------------------------------------------------------------------------------------------------------------------------------------------------------------------------------------|--|--|
| Business Name                                           | : | CHAITI DIGITAL STUDIO & DECORATOR                                                                                                                                                                     |  |  |
| Location                                                | : | Vill: Ramnagar P.O:Kantanagar, P.S: Dhunat ,Dist: Bogra                                                                                                                                               |  |  |
| Total Investment in BDT                                 | : | BDT 560,000/-                                                                                                                                                                                         |  |  |
| Financing                                               | : | Self BDT 520,000/- (from existing business) 93%<br>Required Investment BDT 40,000/- (as equity) 07%                                                                                                   |  |  |
| Present salary/drawings<br>from business<br>(estimates) | : | BDT 5,000                                                                                                                                                                                             |  |  |
| Proposed Salary                                         | : | BDT 5,000                                                                                                                                                                                             |  |  |
| Size of shop                                            | : | 20 ft x 10 ft= 200 square ft                                                                                                                                                                          |  |  |
| Security of the shop                                    | : | 50,000                                                                                                                                                                                                |  |  |
| Implementation                                          | : | <ul> <li>The business is operating by entrepreneur.</li> <li>After getting equity fund one employee will be appointed.</li> <li>The shop is rent</li> <li>Agreed grace period is 3 months.</li> </ul> |  |  |