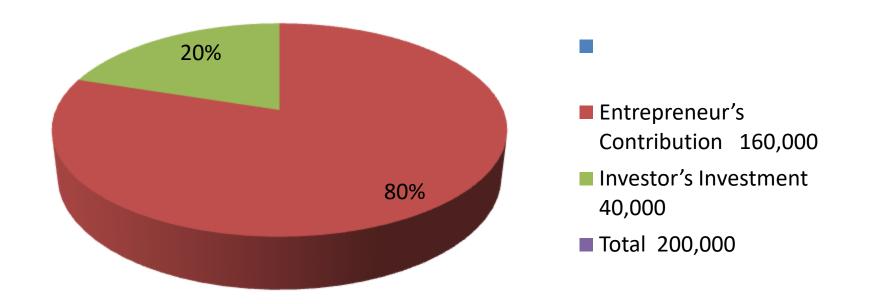

| Investment Breakdown |          |          |                |  |  |  |
|----------------------|----------|----------|----------------|--|--|--|
| Particulars          | Existing | Proposed | Proposed Total |  |  |  |
| Cow                  | 130,000  | 40,000   | 170,000        |  |  |  |
| Calf                 | 30,000   | 0        | 30,000         |  |  |  |
| Total                | 160,000  | 40,000   | 200,000        |  |  |  |