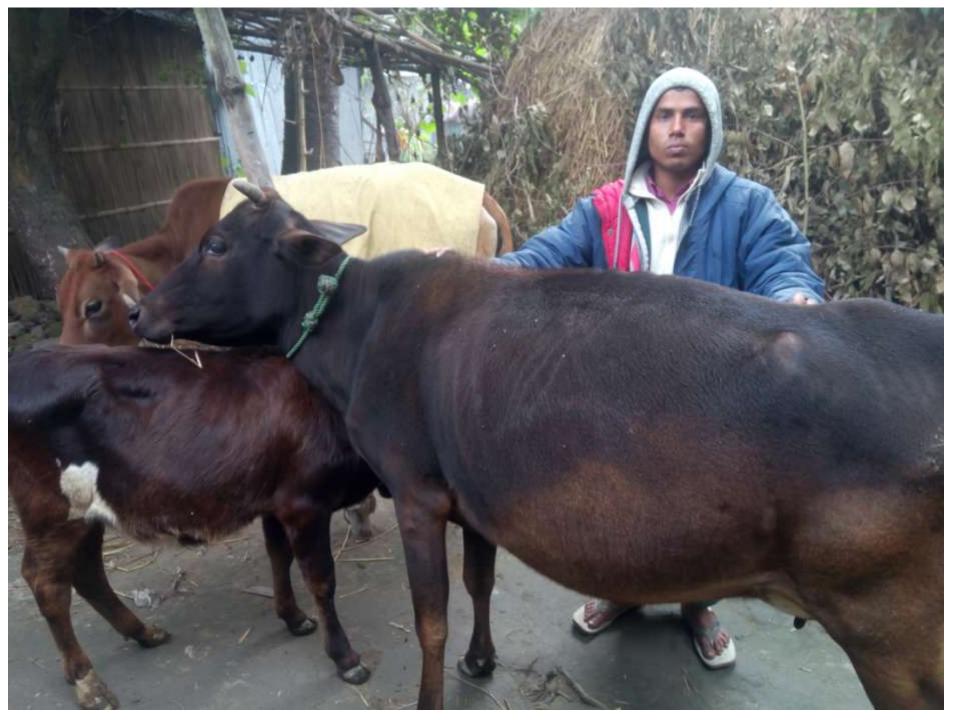

# Pictures

| Proposed Nobin Udyokta Business Info              |   |                                                                                                                                                                                                      |  |  |
|---------------------------------------------------|---|------------------------------------------------------------------------------------------------------------------------------------------------------------------------------------------------------|--|--|
| Business Name                                     | : | FEROZA GOBADI PASHU PALON KHAMAR                                                                                                                                                                     |  |  |
| Location                                          | : | Vill: Charpara, P.O:kantanagar, P.S: Dhunat ,Dist: Bogra                                                                                                                                             |  |  |
| Total Investment in BDT                           | : | BDT 2,00000/-                                                                                                                                                                                        |  |  |
| Financing                                         | : | Self BDT 160,000/- (from existing business) 80% Required Investment BDT 40,000/- (as equity) 20%                                                                                                     |  |  |
| Present salary/drawings from business (estimates) | : | BDT 4,000                                                                                                                                                                                            |  |  |
| Proposed Salary                                   | : | BDT 4,000                                                                                                                                                                                            |  |  |
| Size of shop                                      | : | 18 ft x 10 ft= 180 square ft                                                                                                                                                                         |  |  |
| Security of the shop                              | : | Nil                                                                                                                                                                                                  |  |  |
| Implementation                                    | : | <ul> <li>The business is operating by entrepreneur.</li> <li>After getting equity fund one employee will be appointed.</li> <li>The farm is own</li> <li>Agreed grace period is 3 months.</li> </ul> |  |  |