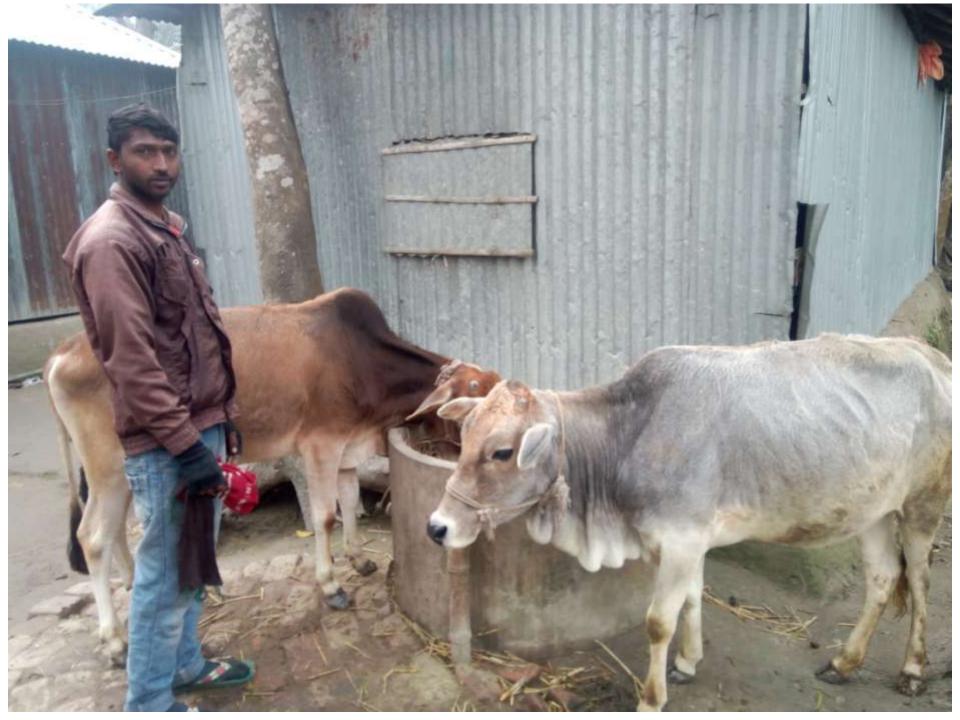

Pictures

| Proposed Nobin Udyokta Business Info                    |   |                                                                                                                                                                                                      |  |  |  |
|---------------------------------------------------------|---|------------------------------------------------------------------------------------------------------------------------------------------------------------------------------------------------------|--|--|--|
| Business Name                                           | : | JOHURA GOBADI PASHUPALON KHAMAR                                                                                                                                                                      |  |  |  |
| Location                                                | : | Vill: Charpara, P.O:kantanagar, P.S: Dhunat ,Dist: Bogra                                                                                                                                             |  |  |  |
| Total Investment in BDT                                 | : | BDT 1,00000/-                                                                                                                                                                                        |  |  |  |
| Financing                                               | : | Self BDT 70,000/- (from existing business) 70%                                                                                                                                                       |  |  |  |
|                                                         |   | Required Investment BDT 30,000/- (as equity) 30%                                                                                                                                                     |  |  |  |
| Present salary/drawings<br>from business<br>(estimates) | : | BDT 4,000                                                                                                                                                                                            |  |  |  |
| Proposed Salary                                         | : | BDT 4,000                                                                                                                                                                                            |  |  |  |
| Size of shop                                            | : | 15 ft x 10 ft= 150 square ft                                                                                                                                                                         |  |  |  |
| Security of the shop                                    | : | Nil                                                                                                                                                                                                  |  |  |  |
| Implementation                                          | : | <ul> <li>The business is operating by entrepreneur.</li> <li>After getting equity fund one employee will be appointed.</li> <li>The farm is own</li> <li>Agreed grace period is 3 months.</li> </ul> |  |  |  |