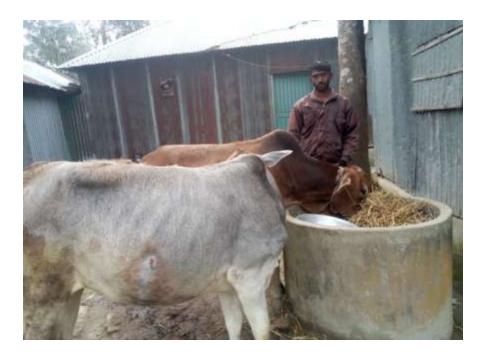

#### Proposed NU Business Name: JOHURA GOBADI PASHUPALON KHAMAR



Project identification and prepared by: Md. Motiur Rahman, Dhunat Unit, Bogra. Project verified by: Md. Mozaharul Islam Sarker



Samajik Byabosha Ltd.

| Brief Bio of The Proposed Nobin Udyokta                                                                                                                        |       |                                                                                                                                                                                                                  |  |  |
|----------------------------------------------------------------------------------------------------------------------------------------------------------------|-------|---------------------------------------------------------------------------------------