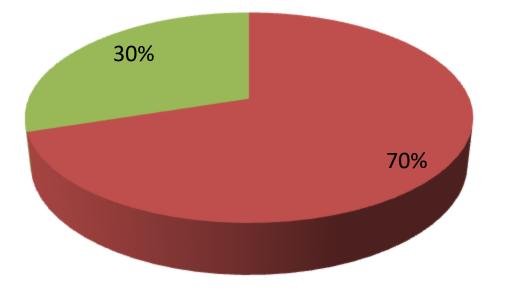

| Proposed Nobin Udyokta Business Info                    |   |                                                                                                                                                                                                      |  |  |  |
|---------------------------------------------------------|---|------------------------------------------------------------------------------------------------------------------------------------------------------------------------------------------------------|--|--|--|
| Business Name                                           | : | JOHURA GOBADI PASHUPALON KHAMAR                                                                                                                                                                      |  |  |  |
| Location                                                | : | Vill: Charpara, P.O:kantanagar, P.S: Dhunat ,Dist: Bogra                                                                                                                                             |  |  |  |
| Total Investment in BDT                                 | : | BDT 1,00000/-                                                                                                                                                                                        |  |  |  |
| Financing                                               | : | Self BDT 70,000/- (from existing business) 70%                                                                                                                                                       |  |  |  |
|                                                         |   | Required Investment BDT 30,000/- (as equity) 30%                                                                                                                                                     |  |  |  |
| Present salary/drawings<br>from business<br>(estimates) | : | BDT 4,000                                                                                                                                                                                            |  |  |  |
| Proposed Salary                                         | : | BDT 4,000                                                                                                                                                                                            |  |  |  |
| Size of shop                                            | : | 15 ft x 10 ft= 150 square ft                                                                                                                                                                         |  |  |  |
| Security of the shop                                    | : | Nil                                                                                                                                                                                                  |  |  |  |
| Implementation                                          | : | <ul> <li>The business is operating by entrepreneur.</li> <li>After getting equity fund one employee will be appointed.</li> <li>The farm is own</li> <li>Agreed grace period is 3 months.</li> </ul> |  |  |  |

| Investment Breakdown |          |          |                |  |  |  |  |
|----------------------|----------|----------|----------------|--|--|--|--|
| Particulars          | Existing | Proposed | Proposed Total |  |  |  |  |
| Haifer               | 30,000   | 0        | 30,000         |  |  |  |  |
| Calf                 | 40,000   | 30,000   | 70,000         |  |  |  |  |
| Total                | 70,000   | 30,000   | 100,000        |  |  |  |  |

- Entrepreneur's Contribution 70,000
- Investor's Investment 30,000
- Total 100,000