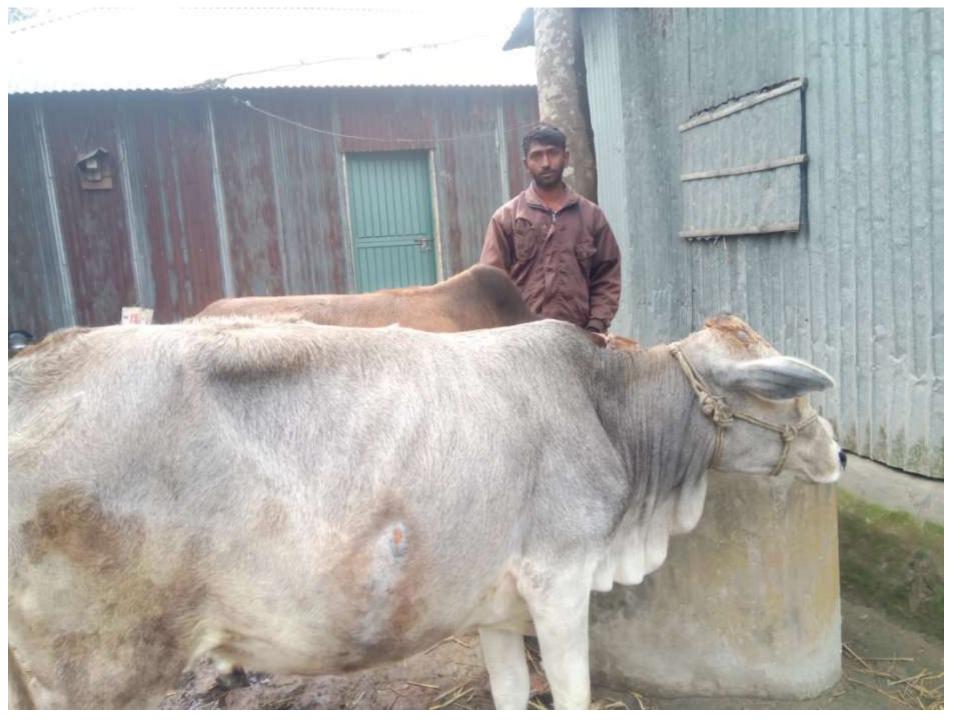

| Investment Pay Back (Including Ownership<br>Tr. Fee) | 12,000       | 12,000       | 12,000       |  |  |
|                                                    | Total Cash Outflow                                   | 42,000       | 12,000       | 12,000       |  |  |
| 3                                                  | Net Cash Surplus                                     | 64,000       | 92,320       | 125,176      |  |  |



#### STRENGTH EAKNESS Lack of Capital/Investment Employment: Self: 01 Family:01, Others: 0 Experience & Skill : 04 Years Quality goods & services; Skill and experience; THREATS PPORTUNITIES Theft Huge demand in the community Fire Location of shop; Charpara, Political unrest Kantanagar, Dhunat, Bogra Regular customers;

Pictures







# **FAMILY PICTURE**