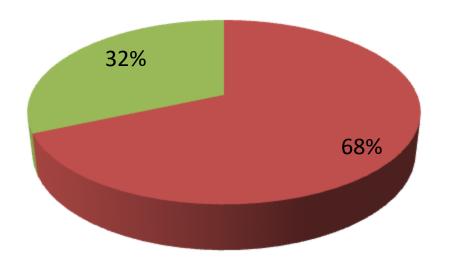

| Proposed Nobin Udyokta Business Info                    |   |                                                                                                                                                                                                       |  |  |
|---------------------------------------------------------|---|-------------------------------------------------------------------------------------------------------------------------------------------------------------------------------------------------------|--|--|
| Business Name                                           | : | MS ABU RAIHAN STORE                                                                                                                                                                                   |  |  |
| Location                                                | : | Hukumali bazar, Dhunat, Bogra                                                                                                                                                                         |  |  |
| Total Investment in BDT                                 | : | BDT 95,000/-                                                                                                                                                                                          |  |  |
| Financing                                               | : | Self BDT 65,000/- (from existing business) 68%                                                                                                                                                        |  |  |
|                                                         |   | Required Investment BDT 30,000/- (as equity) 32%                                                                                                                                                      |  |  |
| Present salary/drawings<br>from business<br>(estimates) | : | BDT 4,000                                                                                                                                                                                             |  |  |
| Proposed Salary                                         | : | BDT 4,000                                                                                                                                                                                             |  |  |
| Size of shop                                            | : | 09 ft x 08 ft= 72 square ft                                                                                                                                                                           |  |  |
| Security of the shop                                    | : | 30,000                                                                                                                                                                                                |  |  |
| Implementation                                          | : | <ul> <li>The business is operating by entrepreneur.</li> <li>After getting equity fund one employee will be appointed.</li> <li>The shop is rent</li> <li>Agreed grace period is 3 months.</li> </ul> |  |  |