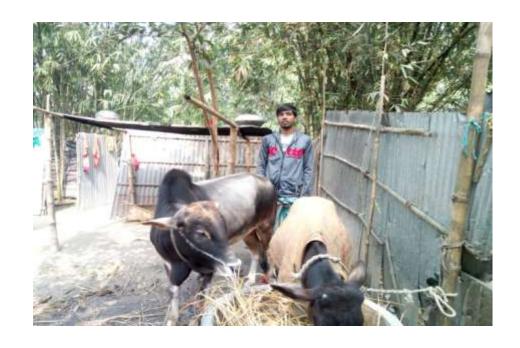

#### Proposed NU Business Name: GITA DAIRY FARM



Project identification and prepared by: Md. Rafiqul Islam Dhunat Unit, Bogra.

Project verified by: Md. Mozaharul Islam Sarker



| Brief Bio of The Proposed Nobin Udyokta                                                                        |   |                                                                                                                                                                                      |  |  |
|----------------------------------------------------------------------------------------------------------------|---|--------------------------------------------------------------------------------------------------------------------------------------------------------------------------------------|--|--|
| Name