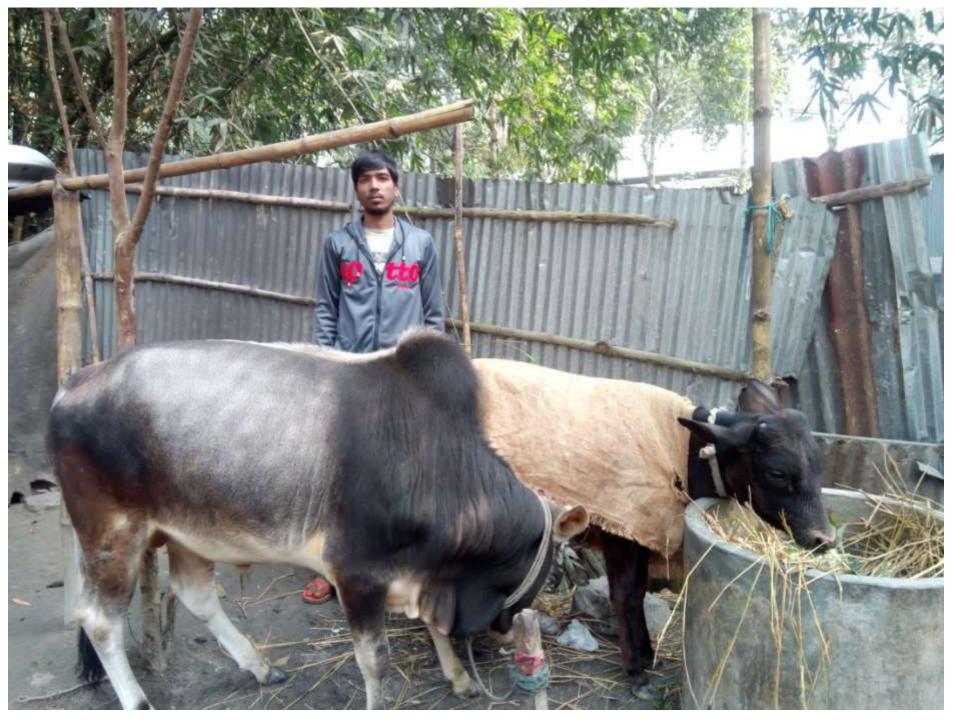

# Pictures

| Proposed Nobin Udyokta Business Info              |   |                                                                                                                                                                                                      |  |
|---------------------------------------------------|---|------------------------------------------------------------------------------------------------------------------------------------------------------------------------------------------------------|--|
| Business Name                                     | : | GITA DAIRY FARM                                                                                                                                                                                      |  |
| Location                                          | : | Vill: Baniajan, P.O:Shimulbari, P.S: Dhunat ,Dist: Bogra                                                                                                                                             |  |
| Total Investment in BDT                           | : | BDT 1,00000/-                                                                                                                                                                                        |  |
| Financing                                         |   | Self BDT 70,000/- (from existing business) 70%                                                                                                                                                       |  |
|                                                   |   | Required Investment BDT 30,000/- (as equity) 30%                                                                                                                                                     |  |
| Present salary/drawings from business (estimates) | : | BDT 4,000                                                                                                                                                                                            |  |
| Proposed Salary                                   | : | BDT 4,000                                                                                                                                                                                            |  |
| Size of shop                                      | : | 6 ft x 8 ft= 48 square ft                                                                                                                                                                            |  |
| Security of the shop                              | : | Nil                                                                                                                                                                                                  |  |
| Implementation                                    | : | <ul> <li>The business is operating by entrepreneur.</li> <li>After getting equity fund one employee will be appointed.</li> <li>The farm is own</li> <li>Agreed grace period is 3 months.</li> </ul> |  |