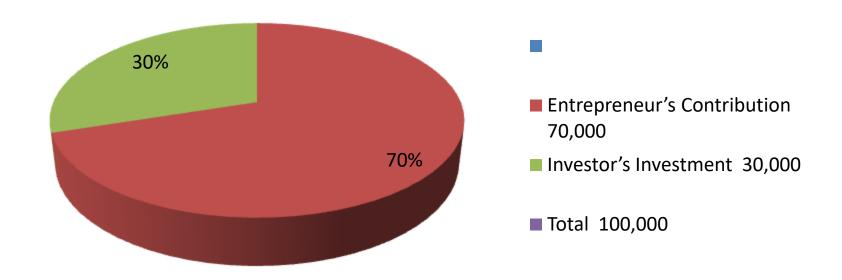

| Investment Breakdown |          |          |                |  |  |  |
|----------------------|----------|----------|----------------|--|--|--|
| Particulars          | Existing | Proposed | Proposed Total |  |  |  |
| Bull                 | 45,000   | 0        | 45,000         |  |  |  |
| Calf                 | 25,000   | 0        | 25,000         |  |  |  |
| Haifer               | 0        | 30,000   | 30,000         |  |  |  |
| Total                | 70,000   | 30,000   | 100,000        |  |  |  |