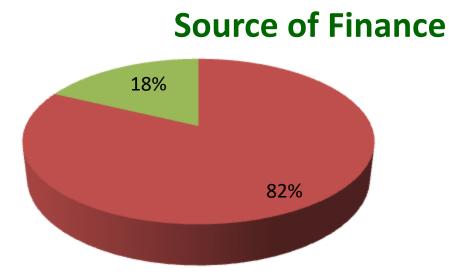

| Proposed Nobin Udyokta Business Info                 |   |                                                                                                                                                                                                                                                                                                                                                                   |  |  |  |  |
|------------------------------------------------------|---|-------------------------------------------------------------------------------------------------------------------------------------------------------------------------------------------------------------------------------------------------------------------------------------------------------------------------------------------------------------------|--|--|--|--|
| Business Name                                        | : | RANI FASHION HOUSE AND GARMENTS                                                                                                                                                                                                                                                                                                                                   |  |  |  |  |
| Location                                             | : | Vill:Pachbaria, P.O: Pollimongol, P.S: Bogra shadar Dist: Bogra                                                                                                                                                                                                                                                                                                   |  |  |  |  |
| Total Investment in BDT                              | : | BDT 2,80,000/-                                                                                                                                                                                                                                                                                                                                                    |  |  |  |  |
| Financing                                            | : | Self BDT 2,30,000/- (from existing business) 82%                                                                                                                                                                                                                                                                                                                  |  |  |  |  |
|                                                      |   | Required Investment BDT 50,000/- (as equity) 18%                                                                                                                                                                                                                                                                                                                  |  |  |  |  |
| Present salary/drawings<br>from business (estimates) | : | BDT 5,000                                                                                                                                                                                                                                                                                                                                                         |  |  |  |  |
| Proposed Salary                                      | : | BDT 5,000                                                                                                                                                                                                                                                                                                                                                         |  |  |  |  |
| Size of shop                                         | : | 12 ft x 8 ft= 96 square ft                                                                                                                                                                                                                                                                                                                                        |  |  |  |  |
| Security of the shop                                 | : | N/A                                                                                                                                                                                                                                                                                                                                                               |  |  |  |  |
| Implementation                                       | : | <ul> <li>The business is planned to be scaled up by investment in existing goods like; Sale Shirts, Pants and other Clothes etc.</li> <li>Average 20% gain on sales.</li> <li>The business is operating by entrepreneur. Existing 02 labors.</li> <li>After getting equity fund 02 labors will be appointed.</li> <li>Agreed grace period is 3 months.</li> </ul> |  |  |  |  |