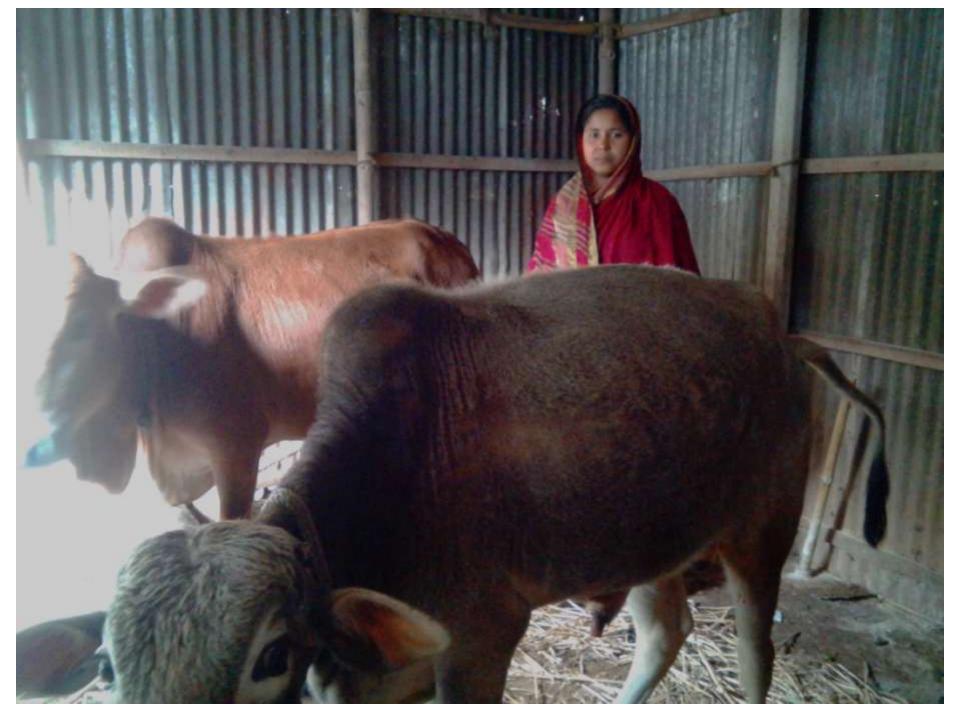

| Proposed Nobin Udyokta Business Info                 |   |                                                                                                                                                                                                                                                                                                                |  |  |  |  |
|------------------------------------------------------|---|----------------------------------------------------------------------------------------------------------------------------------------------------------------------------------------------------------------------------------------------------------------------------------------------------------------|--|--|--|--|
| Business Name                                        | : | RATNA GOBADI POSHU PALON                                                                                                                                                                                                                                                                                       |  |  |  |  |
| Location                                             | : | Khamarkandi ,Bogra shadar,Bogra                                                                                                                                                                                                                                                                                |  |  |  |  |
| Total Investment in BDT                              | : | BDT 1,30,000/-                                                                                                                                                                                                                                                                                                 |  |  |  |  |
| Financing                                            | : | Self BDT 80,000/-(from existing business) 62%<br>Required Investment BDT 50,000/-(as equity) 38%                                                                                                                                                                                                               |  |  |  |  |
| Present salary/drawings<br>from business (estimates) | : | BDT 4,000/-                                                                                                                                                                                                                                                                                                    |  |  |  |  |
| Proposed Salary                                      | : | BDT 4,000/-                                                                                                                                                                                                                                                                                                    |  |  |  |  |
| Size of shop                                         | : | 10 ft x 15 ft= 150 square ft                                                                                                                                                                                                                                                                                   |  |  |  |  |
| Implementation                                       | : | <ul> <li>The business is planned to be scaled up by investment in existing goods like; Milk product.</li> <li>The business is operating by entrepreneur. Existing no employee.</li> <li>One will be appointed in the future.</li> <li>Collects goods from</li> <li>Agreed grace period is 3 months.</li> </ul> |  |  |  |  |

## **FAMILY PICTURE**