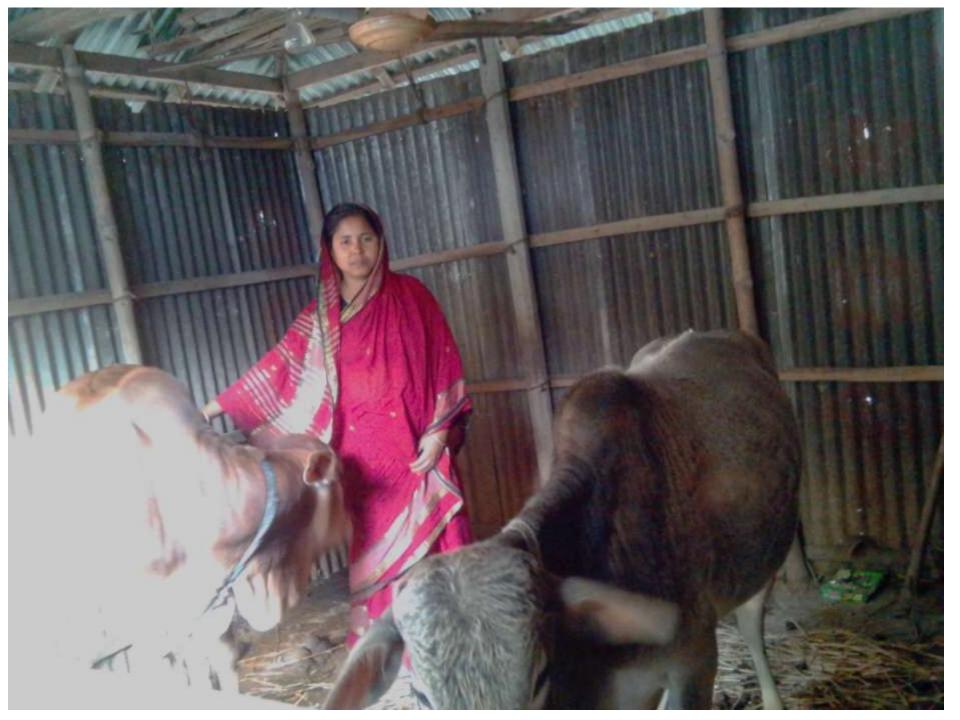

| Proposed Nobin Udyokta Business Info                 |   |                                                                                                                                                                                                                                                                                                                |  |  |  |  |
|------------------------------------------------------|---|----------------------------------------------------------------------------------------------------------------------------------------------------------------------------------------------------------------------------------------------------------------------------------------------------------------|--|--|--|--|
| Business Name                                        | : | RATNA GOBADI POSHU PALON                                                                                                                                                                                                                                                                                       |  |  |  |  |
| Location                                             | : | Khamarkandi ,Bogra shadar,Bogra                                                                                                                                                                                                                                                                                |  |  |  |  |
| Total Investment in BDT                              | : | BDT 1,30,000/-                                                                                                                                                                                                                                                                                                 |  |  |  |  |
| Financing                                            | : | Self BDT 80,000/-(from existing business) 62%<br>Required Investment BDT 50,000/-(as equity) 38%                                                                                                                                                                                                               |  |  |  |  |
| Present salary/drawings<br>from business (estimates) | : | BDT 4,000/-                                                                                                                                                                                                                                                                                                    |  |  |  |  |
| Proposed Salary                                      | : | BDT 4,000/-                                                                                                                                                                                                                                                                                                    |  |  |  |  |
| Size of shop                                         | : | 10 ft x 15 ft= 150 square ft                                                                                                                                                                                                                                                                                   |  |  |  |  |
| Implementation                                       | : | <ul> <li>The business is planned to be scaled up by investment in existing goods like; Milk product.</li> <li>The business is operating by entrepreneur. Existing no employee.</li> <li>One will be appointed in the future.</li> <li>Collects goods from</li> <li>Agreed grace period is 3 months.</li> </ul> |  |  |  |  |

## **FAMILY PICTURE**