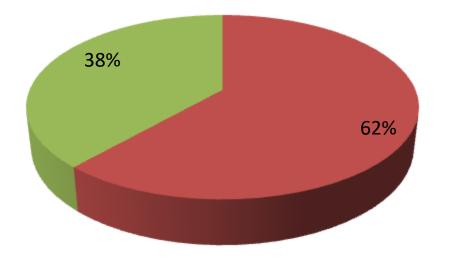

| Proposed Nobin Udyokta Business Info                 |   |                                                                                                                                                                                                                                                                                                                |  |  |  |  |
|------------------------------------------------------|---|----------------------------------------------------------------------------------------------------------------------------------------------------------------------------------------------------------------------------------------------------------------------------------------------------------------|--|--|--|--|
| Business Name                                        | : | RATNA GOBADI POSHU PALON                                                                                                                                                                                                                                                                                       |  |  |  |  |
| Location                                             | : | Khamarkandi ,Bogra shadar,Bogra                                                                                                                                                                                                                                                                                |  |  |  |  |
| Total Investment in BDT                              | : | BDT 1,30,000/-                                                                                                                                                                                                                                                                                                 |  |  |  |  |
| Financing                                            | : | Self BDT 80,000/-(from existing business) 62%<br>Required Investment BDT 50,000/-(as equity) 38%                                                                                                                                                                                                               |  |  |  |  |
| Present salary/drawings<br>from business (estimates) | : | BDT 4,000/-                                                                                                                                                                                                                                                                                                    |  |  |  |  |
| Proposed Salary                                      | : | BDT 4,000/-                                                                                                                                                                                                                                                                                                    |  |  |  |  |
| Size of shop                                         | : | 10 ft x 15 ft= 150 square ft                                                                                                                                                                                                                                                                                   |  |  |  |  |
| Implementation                                       | : | <ul> <li>The business is planned to be scaled up by investment in existing goods like; Milk product.</li> <li>The business is operating by entrepreneur. Existing no employee.</li> <li>One will be appointed in the future.</li> <li>Collects goods from</li> <li>Agreed grace period is 3 months.</li> </ul> |  |  |  |  |