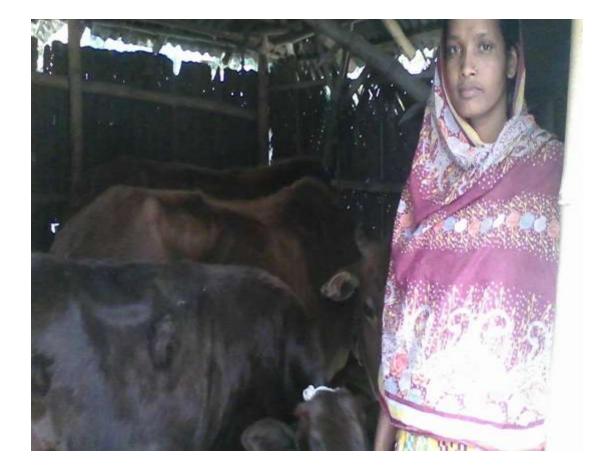

#### Proposed NU Business Name: PIASH DAIRY FARM



Project identification and prepared by: Md . Obaidullah, Bogra Shadar Unit, Bogra Project verified by: Md. Mozaharul Islam Sarker



Grameen Shakti Samajik Byabosha Ltd.

| Brief Bio of The Proposed Nobin Udyokta                                                                                                                        |       |                                                                                                                                                                                                               |  |  |  |  |
|----------------------------------------------------------------------------------------------------------------------------------------------------------------|-------|------------------------------------------------------------------