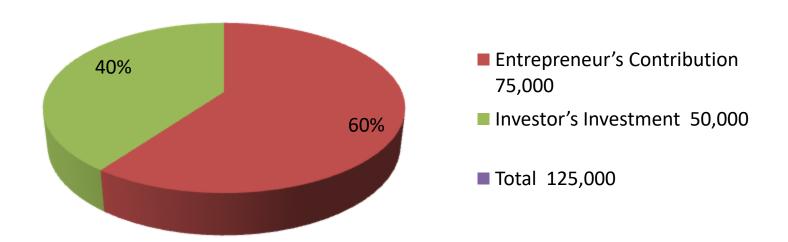

| Investment Breakdown |      |            |        |                |            |        |         |  |
|----------------------|------|------------|--------|----------------|------------|--------|---------|--|
| Existing             |      |            |        |                | Proposed   |        |         |  |
|                      |      |            | Amount | Amount Propose |            |        |         |  |
| Particulars          | Qty. | Unit Price | (BDT)  | Qty            | Unit Price | (BDT)  | Total   |  |
| Cow                  | 1    | 35,000     | 35,000 | 1              | 50,000     | 50,000 | 85,000  |  |
| Bull                 | 1    | 40000      | 40,000 | 0              | 400        | 0      | 40,000  |  |
| Total                | 0    | 0          | 75,000 | 0              | 0          | 50,000 | 125,000 |  |