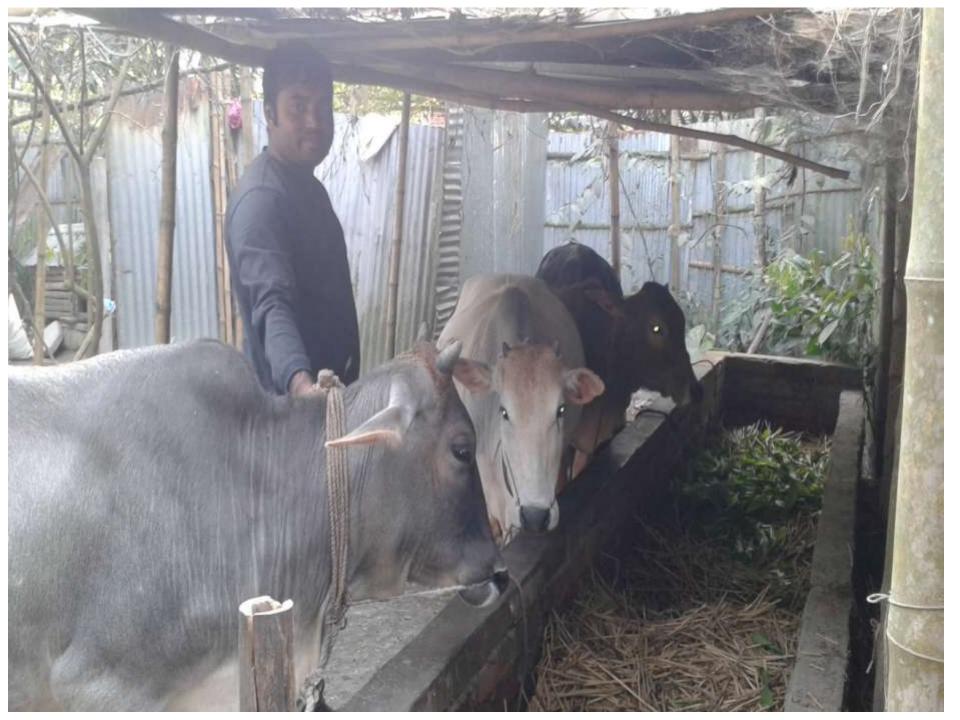

# Pictures

| Proposed Nobin Udyokta Business Info              |   |                                                                                                                       |  |  |  |
|---------------------------------------------------|---|-----------------------------------------------------------------------------------------------------------------------|--|--|--|
| Business Name                                     | • | MA GABHI PALON                                                                                                        |  |  |  |
| Location                                          | : | Bahadurpur, Naruamala, Gabtoli, Bogra.                                                                                |  |  |  |
| Total Investment in BDT                           | : | BDT 2,50,000/-                                                                                                        |  |  |  |
| Financing                                         | : | Self BDT 190,000/-(from existing business) 76%                                                                        |  |  |  |
|                                                   |   | Required Investment BDT 60,000/-(as equity) 24%                                                                       |  |  |  |
| Present salary/drawings from business (estimates) | : | BDT 5,000/-                                                                                                           |  |  |  |
| Proposed Salary                                   | : | BDT 5,000/-                                                                                                           |  |  |  |
| Size of shop                                      | : | 10 ft x 20 ft= 200 square ft                                                                                          |  |  |  |
| Implementation                                    | : | ■The business is planned to be scaled up by investment in existing goods; Cow, Bokna, etc. ■Average gain on 80% sale. |  |  |  |