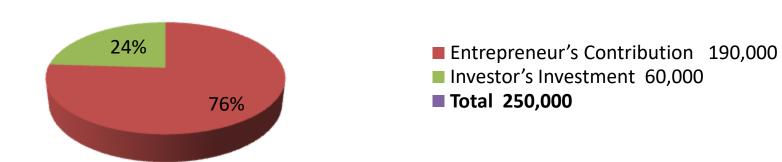

| Proposed Nobin Udyokta Business Info              |   |                                                                                                                       |  |  |  |
|---------------------------------------------------|---|-----------------------------------------------------------------------------------------------------------------------|--|--|--|
| Business Name                                     | • | MA GABHI PALON                                                                                                        |  |  |  |
| Location                                          | : | Bahadurpur, Naruamala, Gabtoli, Bogra.                                                                                |  |  |  |
| Total Investment in BDT                           | : | BDT 2,50,000/-                                                                                                        |  |  |  |
| Financing                                         | : | Self BDT 190,000/-(from existing business) 76%                                                                        |  |  |  |
|                                                   |   | Required Investment BDT 60,000/-(as equity) 24%                                                                       |  |  |  |
| Present salary/drawings from business (estimates) | : | BDT 5,000/-                                                                                                           |  |  |  |
| Proposed Salary                                   | : | BDT 5,000/-                                                                                                           |  |  |  |
| Size of shop                                      | : | 10 ft x 20 ft= 200 square ft                                                                                          |  |  |  |
| Implementation                                    | : | ■The business is planned to be scaled up by investment in existing goods; Cow, Bokna, etc. ■Average gain on 80% sale. |  |  |  |

| Investment Breakdown |      |                   |         |          |                   |        |          |
|----------------------|------|-------------------|---------|----------|-------------------|--------|----------|
| Existing             |      |                   |         | Proposed |                   |        |          |
| Particulars          | Qty. | <b>Unit Price</b> | Amount  | Qty      | <b>Unit Price</b> | Amount | Proposed |
|                      |      |                   | (BDT)   | _        |                   | (BDT)  | Total    |
| Cow                  | 2    | 60000             | 120,000 | 1        | 60,000            | 60,000 | 180,000  |
| Bokna                | 2    | 35000             | 70,000  | 0        | 0                 | 0      | 70,000   |
| Total                | 4    | 95000             | 190000  | 1        | 60000             | 60000  | 250000   |