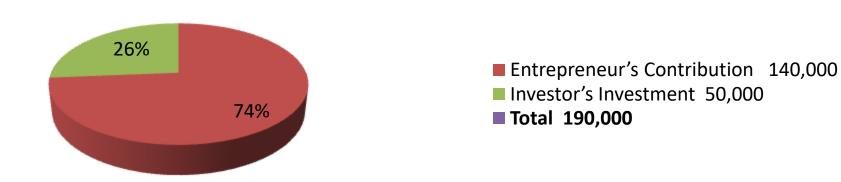

| Investment Breakdown |      |                   |        |          |                   |        |          |
|----------------------|------|-------------------|--------|----------|-------------------|--------|----------|
| Existing             |      |                   |        | Proposed |                   |        |          |
| Particulars          | Qty. | <b>Unit Price</b> | Amount | Qty      | <b>Unit Price</b> | Amount | Proposed |
|                      |      |                   | (BDT)  | _        |                   | (BDT)  | Total    |
| Cow                  | 2    | 40000             | 80,000 | 1        | 50,000            | 50,000 | 130,000  |
| Bokna                | 3    | 20000             | 60,000 | 0        | 0                 | 0      | 60,000   |
| Total                | 5    | 60000             | 140000 | 1        | 50000             | 50000  | 190000   |