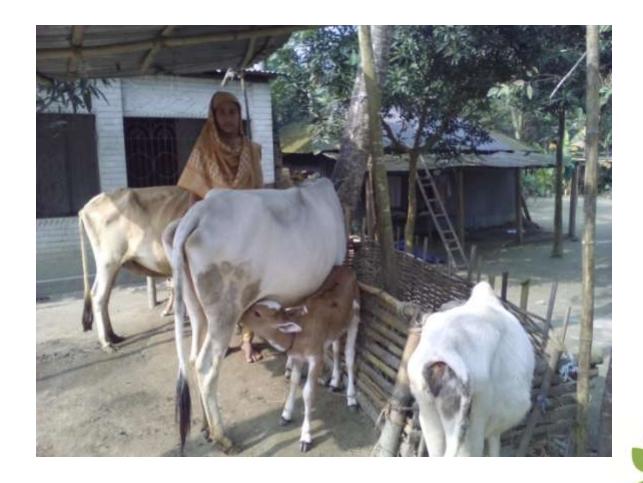

#### **Proposed NU Business Name: SONIA DAIRY FARM**



Project prepared by : Probir Chandro Pramanik.
Sonatala unit.Bogra
Project verified by: Md. Mozaharul islam Sarker

Grameen Shakti Samajik Byabosha Ltd.

| Brief Bio of The Proposed Nobin Udyokta                                                                                                         |       |                                                                                                                                                                                                        |  |  |  |
|-------------------------------------------------------------------------------------------------------------------------------------------------|-------|---------------------------------------------------------------------------------------------------------------------------