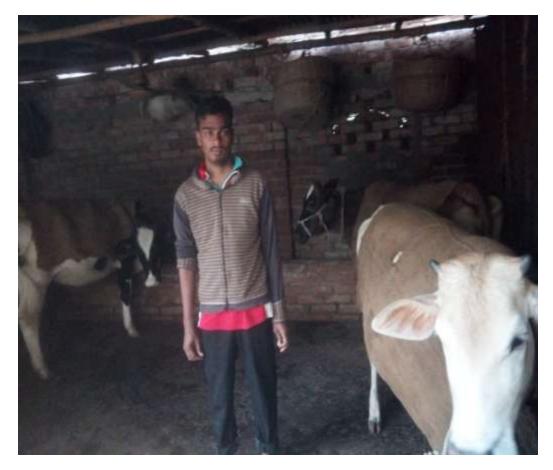

#### Proposed NU Business Name: SHEULY POSUPALON



Project identification and prepared by: Md .Sums Rumi, Mohasthan Unit, Bogra

Project verified by: Md. Mozaharul Islam Sarker



| Brief Bio of The Proposed Nobin Udyokta                                                                                                                        |   |                                                                                                                                                                                                                                |  |  |  |  |  |
|----------------------------------------------------------------------------------------------------------------------------------------------------------------|---|------------------------------------------------------------------------------------------------