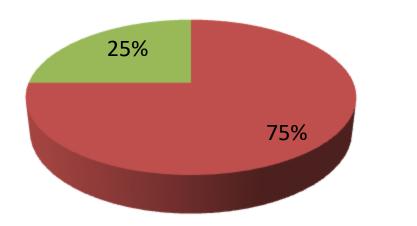

| Proposed Nobin Udyokta Business Info                 |   |                                                                                                                                                                                                                                                                                                                |  |  |  |  |  |
|------------------------------------------------------|---|----------------------------------------------------------------------------------------------------------------------------------------------------------------------------------------------------------------------------------------------------------------------------------------------------------------|--|--|--|--|--|
| Business Name                                        | : | SHEULY POSUPALON                                                                                                                                                                                                                                                                                               |  |  |  |  |  |
| Location                                             | : | : Gokul dhokin para,Gokul Bogra,Bogra.                                                                                                                                                                                                                                                                         |  |  |  |  |  |
| Total Investment in BDT                              | : | BDT 200,000/-                                                                                                                                                                                                                                                                                                  |  |  |  |  |  |
| Financing                                            | : | Self BDT 150,000/- (from existing business) 25 %<br>Required Investment BDT 50,000/- (as equity) 75 %                                                                                                                                                                                                          |  |  |  |  |  |
| Present salary/drawings<br>from business (estimates) | : | BDT 5000                                                                                                                                                                                                                                                                                                       |  |  |  |  |  |
| Proposed Salary                                      | : | BDT 5,000                                                                                                                                                                                                                                                                                                      |  |  |  |  |  |
| Size of shop                                         | : | 10 ft x 12 ft= 120 square ft                                                                                                                                                                                                                                                                                   |  |  |  |  |  |
| Security of the shop                                 | : | N/A                                                                                                                                                                                                                                                                                                            |  |  |  |  |  |
| Implementation                                       | : | <ul> <li>The business is planned to be scaled up by investment in existing goods like; Milk product.</li> <li>The business is operating by entrepreneur. Existing no employee.</li> <li>One will be appointed in the future.</li> <li>Collects goods from</li> <li>Agreed grace period is 3 months.</li> </ul> |  |  |  |  |  |