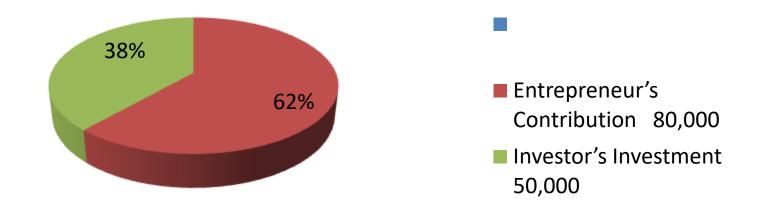

| Proposed Nobin Udyokta Business Info              |   |                                                                                                                                                                                                                                                                                                                |  |  |  |
|---------------------------------------------------|---|----------------------------------------------------------------------------------------------------------------------------------------------------------------------------------------------------------------------------------------------------------------------------------------------------------------|--|--|--|
| Business Name                                     | : | M/S RANI DAIRY FARM                                                                                                                                                                                                                                                                                            |  |  |  |
| Location                                          | : | : Korotkola,Mokamtola,Shibgonj,Bogra Sadar ,Bogra.                                                                                                                                                                                                                                                             |  |  |  |
| Total Investment in BDT                           | : | BDT 130,000/-                                                                                                                                                                                                                                                                                                  |  |  |  |
| Financing                                         | : | Self BDT 80,000/- (from existing business) 38 % Required Investment BDT 50,000/- (as equity) 62 %                                                                                                                                                                                                              |  |  |  |
| Present salary/drawings from business (estimates) | : | BDT 5000                                                                                                                                                                                                                                                                                                       |  |  |  |
| Proposed Salary                                   | : | BDT 5,000                                                                                                                                                                                                                                                                                                      |  |  |  |
| Size of shop                                      | : | 10 ft x 8 ft= 80 square ft                                                                                                                                                                                                                                                                                     |  |  |  |
| Security of the shop                              | : | N/A                                                                                                                                                                                                                                                                                                            |  |  |  |
| Implementation                                    | : | <ul> <li>The business is planned to be scaled up by investment in existing goods like; Milk product.</li> <li>The business is operating by entrepreneur. Existing no employee.</li> <li>One will be appointed in the future.</li> <li>Collects goods from</li> <li>Agreed grace period is 3 months.</li> </ul> |  |  |  |

| Investment Breakdown |       |               |          |   |        |              |         |
|----------------------|-------|---------------|----------|---|--------|--------------|---------|
|                      | Exist | ing           | Proposed |   |        |              |         |
| Particulars          | Qty.  | Unit<br>Price |          |   | Amount | Propose<br>d |         |
|                      |       | (BDT)         |          |   |        | (BDT)        | Total   |
| Cow                  | 1     | 60000         | 60,000   | 1 | 50,000 | 50,000       | 110,000 |
| Heifer               | 1     | 20000         | 20,000   | 0 | 0      | 0            | 20,000  |
| Boll                 | 0     | 0             | 0        | 0 | 0      | 0            | 0       |
| Security             | 0     | 0             | 0        | 0 | 0      | 0            | 0       |
| Total                | 2     | 0             | 80,000   | 1 | 50,000 | 50,000       | 130,000 |