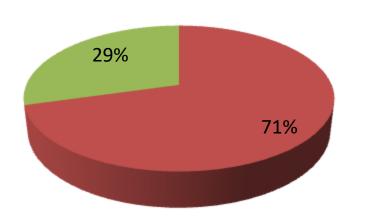

| Proposed Nobin Udyokta Business Info                 |   |                                                                                                                                                                                                                                                                                                                |  |  |  |  |
|------------------------------------------------------|---|----------------------------------------------------------------------------------------------------------------------------------------------------------------------------------------------------------------------------------------------------------------------------------------------------------------|--|--|--|--|
| Business Name                                        | : | SHAHINUR POSUPALON                                                                                                                                                                                                                                                                                             |  |  |  |  |
| Location                                             | : | : Korotkola ,Shibgonj ,Bogra.                                                                                                                                                                                                                                                                                  |  |  |  |  |
| Total Investment in BDT                              | : | BDT 170,000/-                                                                                                                                                                                                                                                                                                  |  |  |  |  |
| Financing                                            | : | Self BDT 120,000/- (from existing business) 29 %<br>Required Investment BDT 50,000/- (as equity) 71 %                                                                                                                                                                                                          |  |  |  |  |
| Present salary/drawings<br>from business (estimates) | : | BDT 5000                                                                                                                                                                                                                                                                                                       |  |  |  |  |
| Proposed Salary                                      | : | BDT 5,000                                                                                                                                                                                                                                                                                                      |  |  |  |  |
| Size of shop                                         | : | 9 ft x 10 ft= 90 square ft                                                                                                                                                                                                                                                                                     |  |  |  |  |
| Security of the shop                                 | : | N/A                                                                                                                                                                                                                                                                                                            |  |  |  |  |
| Implementation                                       | : | <ul> <li>The business is planned to be scaled up by investment in existing goods like; Milk product.</li> <li>The business is operating by entrepreneur. Existing no employee.</li> <li>One will be appointed in the future.</li> <li>Collects goods from</li> <li>Agreed grace period is 3 months.</li> </ul> |  |  |  |  |