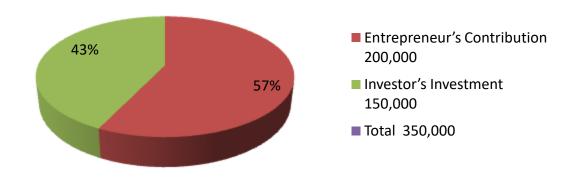

| Proposed Nobin Udyokta Business Info              |   |                                                                                                                                                                                                                                                                                                                                                                                                 |  |  |
|---------------------------------------------------|---|-------------------------------------------------------------------------------------------------------------------------------------------------------------------------------------------------------------------------------------------------------------------------------------------------------------------------------------------------------------------------------------------------|--|--|
| Business Name                                     | : | SHUMI MOTSO KHAMAR                                                                                                                                                                                                                                                                                                                                                                              |  |  |
| Location                                          | : | Gobindo para ,Pashuria,Bagmara, Rajshahi                                                                                                                                                                                                                                                                                                                                                        |  |  |
| Total Investment in BDT                           | : | BDT 3,50,000/-                                                                                                                                                                                                                                                                                                                                                                                  |  |  |
| Financing                                         | : | Self BDT 2,00,000/-(from existing business) 57% Required Investment BDT 1,50,000/-(as equity)43%                                                                                                                                                                                                                                                                                                |  |  |
| Present salary/drawings from business (estimates) | : | BDT 3,000/-                                                                                                                                                                                                                                                                                                                                                                                     |  |  |
| Proposed Salary                                   | : | BDT 3,000/-                                                                                                                                                                                                                                                                                                                                                                                     |  |  |
| Size of shop                                      | : | 792 Shotangso                                                                                                                                                                                                                                                                                                                                                                                   |  |  |
| Implementation                                    | : | <ul> <li>The business is planned to be scaled up by investment in existing goods like; Fish.</li> <li>Average 25% gain on sale.</li> <li>The business is operating by entrepreneur. Existing 1 employees.</li> <li>After getting equity fund employee will be appointed.</li> <li>The shop is owned.</li> <li>Collects goods from Naogoan.</li> <li>Agreed grace period is 3 months.</li> </ul> |  |  |