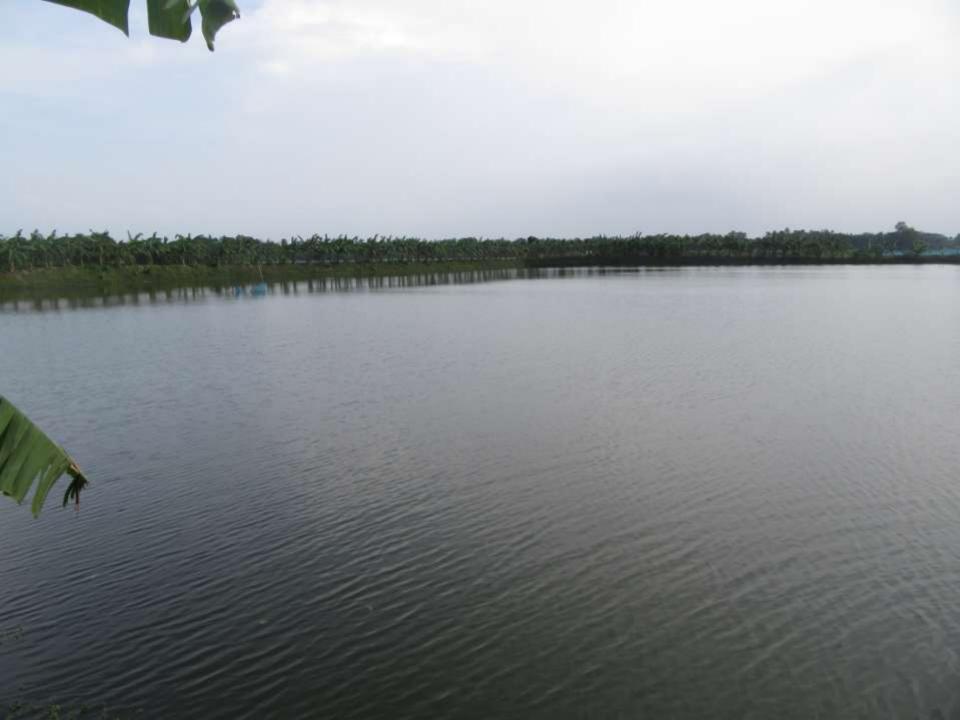

| Proposed Nobin Udyokta Business Info              |   |                                                                                                                                                                                                                                                                                                                                                                                                 |  |  |
|---------------------------------------------------|---|-------------------------------------------------------------------------------------------------------------------------------------------------------------------------------------------------------------------------------------------------------------------------------------------------------------------------------------------------------------------------------------------------|--|--|
| Business Name                                     | : | SHUMI MOTSO KHAMAR                                                                                                                                                                                                                                                                                                                                                                              |  |  |
| Location                                          | : | Gobindo para ,Pashuria,Bagmara, Rajshahi                                                                                                                                                                                                                                                                                                                                                        |  |  |
| Total Investment in BDT                           | : | BDT 3,50,000/-                                                                                                                                                                                                                                                                                                                                                                                  |  |  |
| Financing                                         | : | Self BDT 2,00,000/-(from existing business) 57% Required Investment BDT 1,50,000/-(as equity)43%                                                                                                                                                                                                                                                                                                |  |  |
| Present salary/drawings from business (estimates) | : | BDT 3,000/-                                                                                                                                                                                                                                                                                                                                                                                     |  |  |
| Proposed Salary                                   | : | BDT 3,000/-                                                                                                                                                                                                                                                                                                                                                                                     |  |  |
| Size of shop                                      | : | 792 Shotangso                                                                                                                                                                                                                                                                                                                                                                                   |  |  |
| Implementation                                    | : | <ul> <li>The business is planned to be scaled up by investment in existing goods like; Fish.</li> <li>Average 25% gain on sale.</li> <li>The business is operating by entrepreneur. Existing 1 employees.</li> <li>After getting equity fund employee will be appointed.</li> <li>The shop is owned.</li> <li>Collects goods from Naogoan.</li> <li>Agreed grace period is 3 months.</li> </ul> |  |  |

# Pictures