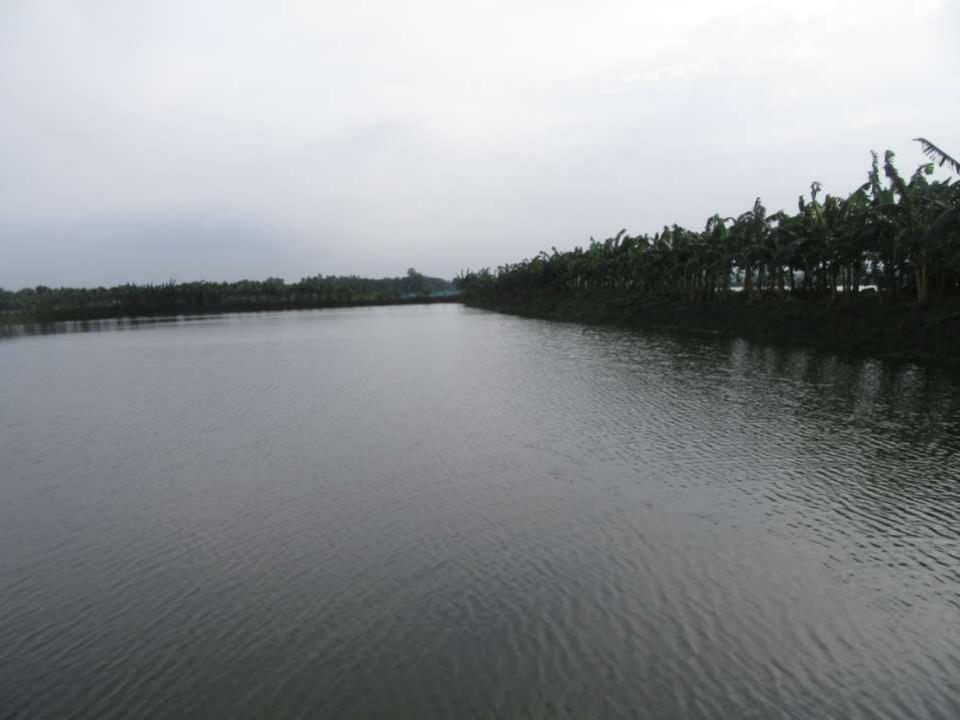

| Proposed Nobin Udyokta Business Info              |   |                                                                                                                                                                                                                                                                                                                                                                                                 |  |  |
|---------------------------------------------------|---|-------------------------------------------------------------------------------------------------------------------------------------------------------------------------------------------------------------------------------------------------------------------------------------------------------------------------------------------------------------------------------------------------|--|--|
| Business Name                                     | : | SHUMI MOTSO KHAMAR                                                                                                                                                                                                                                                                                                                                                                              |  |  |
| Location                                          | : | Gobindo para ,Pashuria,Bagmara, Rajshahi                                                                                                                                                                                                                                                                                                                                                        |  |  |
| Total Investment in BDT                           | : | BDT 3,50,000/-                                                                                                                                                                                                                                                                                                                                                                                  |  |  |
| Financing                                         | : | Self BDT 2,00,000/-(from existing business) 57% Required Investment BDT 1,50,000/-(as equity)43%                                                                                                                                                                                                                                                                                                |  |  |
| Present salary/drawings from business (estimates) | : | BDT 3,000/-                                                                                                                                                                                                                                                                                                                                                                                     |  |  |
| Proposed Salary                                   | : | BDT 3,000/-                                                                                                                                                                                                                                                                                                                                                                                     |  |  |
| Size of shop                                      | : | 792 Shotangso                                                                                                                                                                                                                                                                                                                                                                                   |  |  |
| Implementation                                    | : | <ul> <li>The business is planned to be scaled up by investment in existing goods like; Fish.</li> <li>Average 25% gain on sale.</li> <li>The business is operating by entrepreneur. Existing 1 employees.</li> <li>After getting equity fund employee will be appointed.</li> <li>The shop is owned.</li> <li>Collects goods from Naogoan.</li> <li>Agreed grace period is 3 months.</li> </ul> |  |  |

# Pictures