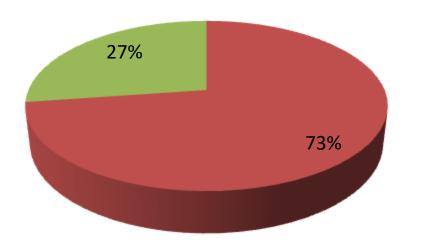

| Proposed Nobin Udyokta Business Info                 |   |                                                                                                                                                                                                                                                                                                                |  |  |  |  |
|------------------------------------------------------|---|----------------------------------------------------------------------------------------------------------------------------------------------------------------------------------------------------------------------------------------------------------------------------------------------------------------|--|--|--|--|
| Business Name                                        | : | AMENA POSUPALON                                                                                                                                                                                                                                                                                                |  |  |  |  |
| Location                                             | : | Boro Tangra,Banglabajar,Bogra.                                                                                                                                                                                                                                                                                 |  |  |  |  |
| Total Investment in BDT                              | : | DT 110,000/-                                                                                                                                                                                                                                                                                                   |  |  |  |  |
| Financing                                            |   | elf BDT 80,000/- (from existing business) 27 %<br>equired Investment BDT 30,000/- (as equity) 73 %                                                                                                                                                                                                             |  |  |  |  |
| Present salary/drawings<br>from business (estimates) | : | BDT 5000                                                                                                                                                                                                                                                                                                       |  |  |  |  |
| Proposed Salary                                      | : | BDT 5,000                                                                                                                                                                                                                                                                                                      |  |  |  |  |
| Size of shop                                         | : | 10 ft x 10 ft= 100 square ft                                                                                                                                                                                                                                                                                   |  |  |  |  |
| Security of the shop                                 | : | N/A                                                                                                                                                                                                                                                                                                            |  |  |  |  |
| mplementation :                                      |   | <ul> <li>The business is planned to be scaled up by investment in existing goods like; Milk product.</li> <li>The business is operating by entrepreneur. Existing no employee.</li> <li>One will be appointed in the future.</li> <li>Collects goods from</li> <li>Agreed grace period is 3 months.</li> </ul> |  |  |  |  |