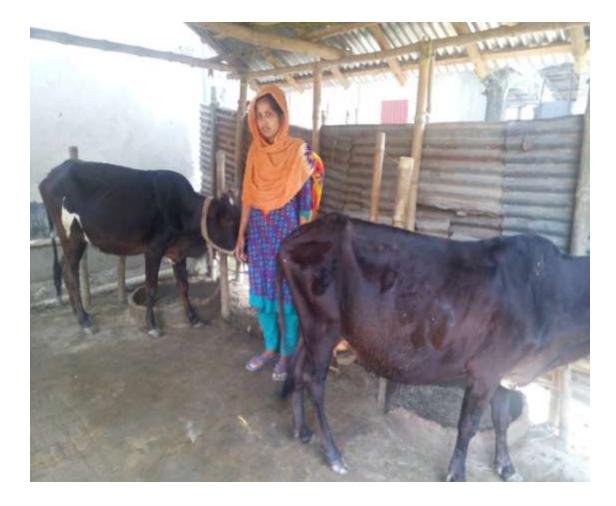

#### Proposed NU Business Name: AMENA POSUPALON



Project identification and prepared by: Md . Anowar hossain, Mohasthan Unit, Bogra Project verified by: Md. Mozaharul Islam Sarker



Samajik Byabosha Ltd.

| Brief Bio of The Proposed Nobin Udyokta                                                                                                                        |     |                                                                                                                                                                                                                                       |  |  |  |  |
|----------------------------------------------------------------------------------------------------------------------------------------------------------------|-----|------------------------------------------------------------