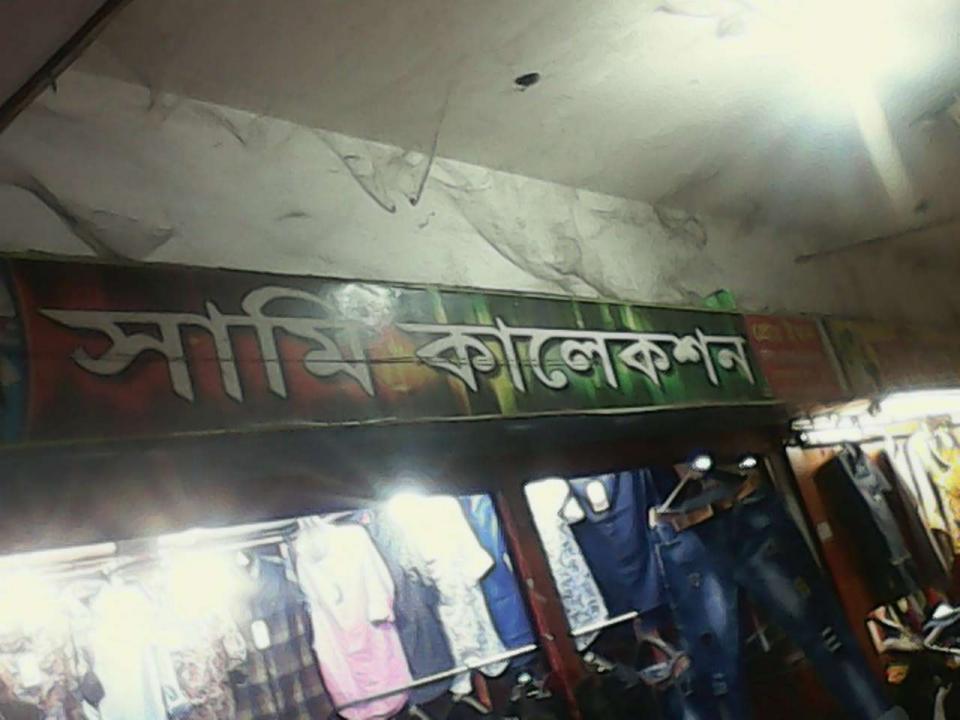

#### **Proposed NU Business Name: Sami Collection**

Project identification and prepared by: Md Barek Ali Tangail Sadar Unit, Tangail Project verified by: Md. Abu Bakkar Siddique

| Brief Bio of The Proposed Nobin Udyokta                                                                                                         |                                         |                                                                                                                                                                                                      |  |  |  |
|-------------------------------------------------------------------------------------------------------------------------------------------------|-----------------------------------------|------------------------------------------------------------------------------------------------------------------------------------------------------------------------------------------------------|--|--|--|
| Name                                                                                                                                            | :                                       | Mohammad Aminul Islam                                                                                                                                                                                |  |  |  |
| Age                                                                                                                                             | :                                       | 01-01-1994 (24 Years)                                                                                                                                                                                |  |  |  |
| Education, till to date                                                                                                                         | :                                       | Class 10                                                                                                                                                                                             |  |  |  |
| Marital status                                                                                                                                  | :                                       | Married                                                                                                                                                                                              |  |  |  |
| Children                                                                                                                                        | :                                       | 0 Dauther 0 Son                                                                                                                                                                                      |  |  |  |
| No. of siblings:                                                                                                                                | :                                       | 1 Brother 3 Sisters                                                                                                                                                                                  |  |  |  |
| Address                                                                                                                                         | :                                       | Vill: Digulia,P.O: ,P.S: Tangail, Dist: Tangail.                                                                                                                                                     |  |  |  |
| Parent's and GB related Info  (i) Who is GB member  (ii) Mother's name  (iii) Father's name  (iv) GB member's info                              | ::::::::::::::::::::::::::::::::::::::: | Mother Father  Amena Begum  Md. Shahidul Islam  Branch: Ghatail, Centre # 44 (Female),  Member ID: 7486, Group No: 07  Member since: 07-04-2002 (16 Years)  First loan: BDT = 3000  Last Loan = 5000 |  |  |  |
| Further Information:  (v) Who pays GB loan installment                                                                                          | :                                       | Outstanding loan:= 4725 Father                                                                                                                                                                       |  |  |  |
| <ul><li>(vi) Mobile lady</li><li>(vii) Grameen Education Loan</li><li>(viii) Any other loan like GB, BRAC,</li><li>ASA,TMSS,BURO, etc</li></ul> | :                                       | No<br>No<br>No                                                                                                                                                                                       |  |  |  |

| Proposed Nobin Udyokta Business Info              |   |                                                                                                                                                                                                                                                                                                                           |  |  |  |  |
|---------------------------------------------------|---|---------------------------------------------------------------------------------------------------------------------------------------------------------------------------------------------------------------------------------------------------------------------------------------------------------------------------|--|--|--|--|
| Business Name                                     | : | Sami Collection                                                                                                                                                                                                                                                                                                           |  |  |  |  |
| Location                                          | : | 02No HiraSupar Market.Puraton Adalot Road,Tangail                                                                                                                                                                                                                                                                         |  |  |  |  |
| Total Investment in BDT                           | : | BDT362,500/-                                                                                                                                                                                                                                                                                                              |  |  |  |  |
| Financing                                         | : | Self BDT 282,500/- (from existing business)78 % Required Investment BDT 80,000/- (as equity)22 %                                                                                                                                                                                                                          |  |  |  |  |
| Present salary/drawings from business (estimates) | : | BDT 5,000                                                                                                                                                                                                                                                                                                                 |  |  |  |  |
| Proposed Salary                                   | : | BDT 5,000                                                                                                                                                                                                                                                                                                                 |  |  |  |  |
| Size of shop                                      | : | 10 ft x 0 7ft= 70square ft                                                                                                                                                                                                                                                                                                |  |  |  |  |
| Security of the shop                              | - | BDT 0,000                                                                                                                                                                                                                                                                                                                 |  |  |  |  |
| Implementation                                    |   | <ul> <li>The business is planned to be scaled up by investment in existing goods like; etc.</li> <li>Average 20 % gain on sales.</li> <li>The business is operating by entrepreneur. Existing0 employee.</li> <li>The shop is rented.</li> <li>Collects goods from .</li> <li>Agreed grace period is 3 months.</li> </ul> |  |  |  |  |

# Pictures