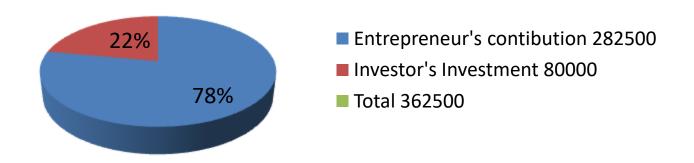

| Proposed Nobin Udyokta Business Info              |   |                                                                                                                                                                                                                                                                                                                           |  |  |  |  |
|---------------------------------------------------|---|---------------------------------------------------------------------------------------------------------------------------------------------------------------------------------------------------------------------------------------------------------------------------------------------------------------------------|--|--|--|--|
| Business Name                                     | : | Sami Collection                                                                                                                                                                                                                                                                                                           |  |  |  |  |
| Location                                          | : | 02No HiraSupar Market.Puraton Adalot Road,Tangail                                                                                                                                                                                                                                                                         |  |  |  |  |
| Total Investment in BDT                           | : | BDT362,500/-                                                                                                                                                                                                                                                                                                              |  |  |  |  |
| Financing                                         | : | Self BDT 282,500/- (from existing business)78 % Required Investment BDT 80,000/- (as equity)22 %                                                                                                                                                                                                                          |  |  |  |  |
| Present salary/drawings from business (estimates) | : | BDT 5,000                                                                                                                                                                                                                                                                                                                 |  |  |  |  |
| Proposed Salary                                   | : | BDT 5,000                                                                                                                                                                                                                                                                                                                 |  |  |  |  |
| Size of shop                                      | : | 10 ft x 0 7ft= 70square ft                                                                                                                                                                                                                                                                                                |  |  |  |  |
| Security of the shop                              | - | BDT 0,000                                                                                                                                                                                                                                                                                                                 |  |  |  |  |
| Implementation                                    |   | <ul> <li>The business is planned to be scaled up by investment in existing goods like; etc.</li> <li>Average 20 % gain on sales.</li> <li>The business is operating by entrepreneur. Existing0 employee.</li> <li>The shop is rented.</li> <li>Collects goods from .</li> <li>Agreed grace period is 3 months.</li> </ul> |  |  |  |  |

| Investment Breakdown |          |          |            |                 |          |          |            |         |
|----------------------|----------|----------|------------|-----------------|----------|----------|------------|---------|
| Particulars          |          | Existing | 3          | Particulars     |          | Proposed |            |         |
| Particulars          | Quantity | Price    | Unit Price |                 | Quantity | Price    | Unit Price | Total   |
| Pant                 | 150      | 700      | 105000     | Pant            | 60       | 700      | 42,000     | 147,000 |
| Shart                | 100      | 400      | 40000      | Shart           | 95       | 400      | 38,000     | 78,000  |
| T Shart              | 70       | 250      | 17500      | T Shart         | 0        | 0        | 0          | 17,500  |
| Headlight            | 0        | 0        | 0          | Headlight       | 0        | 0        | 0          | 0       |
| Micro Oven           | 0        | 0        | 0          | Micro Oven      | 0        | 0        | 0          | 0       |
| Filter               | 0        | 0        | 0          | Filter          | 0        | 0        | 0          | 0       |
| iron                 | 0        | 0        | 0          | iron            | 0        | 0        | 0          | 0       |
| Fan                  | 0        | 0        | 0          | Fan             | 0        | 0        | 0          | 0       |
| Khat & weredrop      | 0        | 0        | 0          | Khat & weredrop | 0        | 0        | 0          | 0       |
| Others               |          |          | 20000      |                 |          |          | 0          | 20,000  |
| Secuirity of Shop    |          |          | 100000     |                 |          |          |            | 100,000 |
| Machinaries          |          |          | 0          | Others          |          |          | 0          | 0       |
| Total                |          |          | 282,500    |                 |          |          | 80,000     | 362,500 |