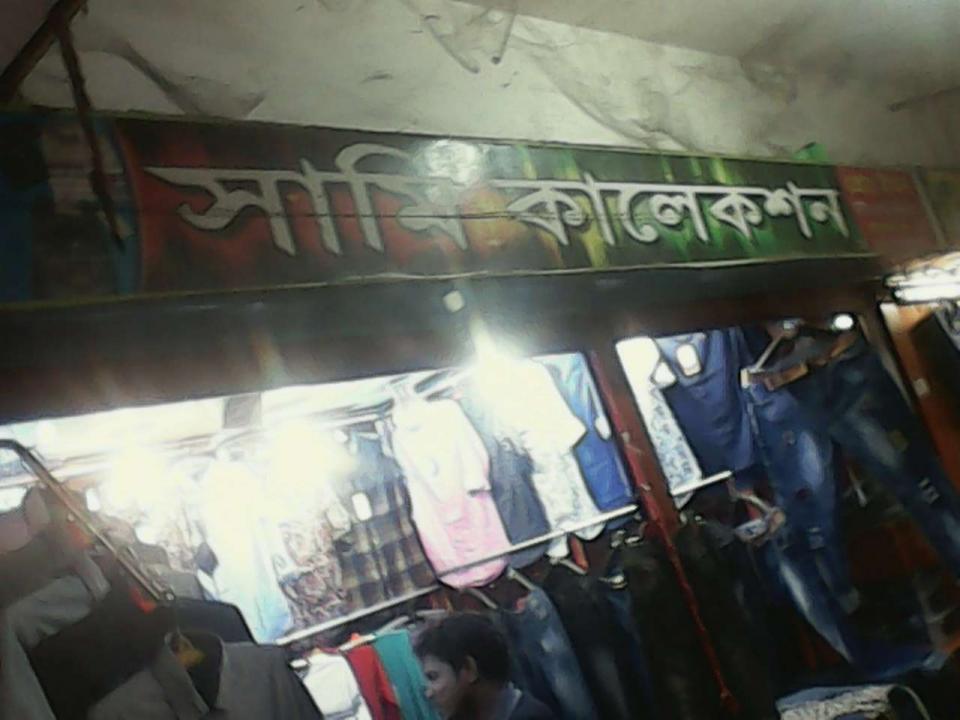

| Proposed Nobin Udyokta Business Info              |   |                                                                                                                                                                                                                                                                                                                           |  |  |  |  |
|---------------------------------------------------|---|---------------------------------------------------------------------------------------------------------------------------------------------------------------------------------------------------------------------------------------------------------------------------------------------------------------------------|--|--|--|--|
| Business Name                                     | : | Sami Collection                                                                                                                                                                                                                                                                                                           |  |  |  |  |
| Location                                          | : | 02No HiraSupar Market.Puraton Adalot Road,Tangail                                                                                                                                                                                                                                                                         |  |  |  |  |
| Total Investment in BDT                           | : | BDT362,500/-                                                                                                                                                                                                                                                                                                              |  |  |  |  |
| Financing                                         | : | Self BDT 282,500/- (from existing business)78 % Required Investment BDT 80,000/- (as equity)22 %                                                                                                                                                                                                                          |  |  |  |  |
| Present salary/drawings from business (estimates) | : | BDT 5,000                                                                                                                                                                                                                                                                                                                 |  |  |  |  |
| Proposed Salary                                   | : | BDT 5,000                                                                                                                                                                                                                                                                                                                 |  |  |  |  |
| Size of shop                                      | : | 10 ft x 0 7ft= 70square ft                                                                                                                                                                                                                                                                                                |  |  |  |  |
| Security of the shop                              | - | BDT 0,000                                                                                                                                                                                                                                                                                                                 |  |  |  |  |
| Implementation                                    |   | <ul> <li>The business is planned to be scaled up by investment in existing goods like; etc.</li> <li>Average 20 % gain on sales.</li> <li>The business is operating by entrepreneur. Existing0 employee.</li> <li>The shop is rented.</li> <li>Collects goods from .</li> <li>Agreed grace period is 3 months.</li> </ul> |  |  |  |  |

# Pictures