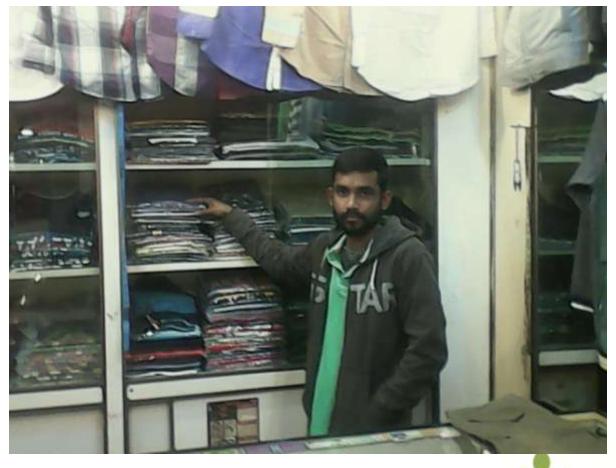

| Proposed Nobin Udyokta Business Info              |   |                                                                                                                                                                                                                                                                                                                                |  |  |  |  |
|---------------------------------------------------|---|--------------------------------------------------------------------------------------------------------------------------------------------------------------------------------------------------------------------------------------------------------------------------------------------------------------------------------|--|--|--|--|
| Business Name                                     | : | B.B.C                                                                                                                                                                                                                                                                                                                          |  |  |  |  |
| Location                                          | : | 01No HiraSupar Market.Puraton Adalot Road,Tangail                                                                                                                                                                                                                                                                              |  |  |  |  |
| Total Investment in BDT                           | : | BDT 203600/-                                                                                                                                                                                                                                                                                                                   |  |  |  |  |
| Financing                                         | : | Self BDT 133,600/- (from existing business) 66%                                                                                                                                                                                                                                                                                |  |  |  |  |
|                                                   |   | Required Investment BDT 70,000/- (as equity) 34%                                                                                                                                                                                                                                                                               |  |  |  |  |
| Present salary/drawings from business (estimates) | : | BDT 5,000                                                                                                                                                                                                                                                                                                                      |  |  |  |  |
| Proposed Salary                                   | : | BDT 5,000                                                                                                                                                                                                                                                                                                                      |  |  |  |  |
| Size of shop                                      | : | 10 ft x 10 ft= 100square ft                                                                                                                                                                                                                                                                                                    |  |  |  |  |
| Security of the shop                              | • | BDT150,000                                                                                                                                                                                                                                                                                                                     |  |  |  |  |
| Implementation                                    | : | <ul> <li>The business is planned to be scaled up by investment in existing goods like; etc.</li> <li>Average 15% gain on sales.</li> <li>The business is operating by entrepreneur. Existing 0 employee.</li> <li>The shop is rented.</li> <li>Collects goods from .Dhaka</li> <li>Agreed grace period is 3 months.</li> </ul> |  |  |  |  |

# Pictures