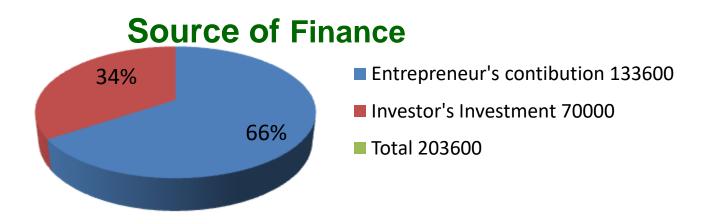

| Investment Breakdown |          |          |            |             |          |         |                       |         |
|----------------------|----------|----------|------------|-------------|----------|---------|-----------------------|---------|
|                      |          | Existing | 3          | Particulars |          | Propose | <b>Proposed Total</b> |         |
| Particulars          | Quantity | Price    | Unit Price |             | Quantity | Price   | Unit Price            |         |
|                      |          |          |            |             |          |         |                       |         |
| pant                 | 30       | 450      | 13500      | pant        | 100      | 450     | 45,000                | 58,500  |
| Shirt                | 50       | 400      | 20000      | Shirt       | 45       | 400     | 18,000                | 38,000  |
| T Shirt              | 200      | 150      | 30000      | T Shirt     | 34       | 150     | 5,100                 | 35,100  |
| Worm Cloth           | 40       | 500      | 20000      | Worm Cloth  | 0        | 0       | 0                     | 0       |
| Others               |          |          | 15100      |             |          |         | 0                     | 15,100  |
| Secuirity of Shop    |          |          | 25000      |             |          |         |                       | 25,000  |
| Machinaries          |          |          | 10000      | Others      |          |         | 1,900                 | 11,900  |
| Total                |          |          | 133,600    |             |          |         | 70,000                | 203,600 |