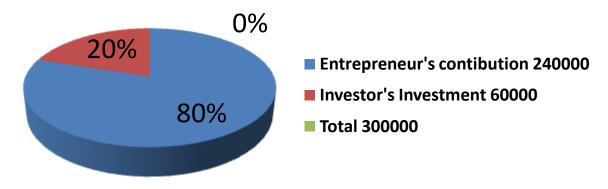

| Investment Breakdown |          |          |            |             |          |          |            |         |
|----------------------|----------|----------|------------|-------------|----------|----------|------------|---------|
| Particulars          |          | Existing | g          | Particulars |          | Proposed |            |         |
| Particulars          | Quantity | Price    | Unit Price |             | Quantity | Price    | Unit Price | Total   |
| pant                 | 50       | 600      | 30000      | pant janch  | 40       | 500      | 20,000     | 50,000  |
| gavadingpant         | 40       | 500      | 20000      | ganading    | 40       | 500      | 20,000     | 40,000  |
| Shirt                | 100      | 500      | 50000      | Shirt       | 40       | 50       | 2,000      | 52,000  |
| gangi                | 100      | 300      | 30000      |             |          |          | 0          | 30,000  |
| jakaet               | 20       | 500      | 10000      |             |          |          | 0          | 10,000  |
|                      |          |          | 0          |             |          |          | 0          | 0       |
|                      |          |          | 0          |             |          |          | 0          | 0       |
| Others               |          |          |            | Others      |          |          | 0          | 0       |
| Secuirity of Shop    |          |          | 100000     |             |          |          |            | 100,000 |
| Machinaries          |          |          |            |             |          |          |            | 0       |
| Total                |          |          | 240,000    |             |          |          | 60,000     | 300,000 |