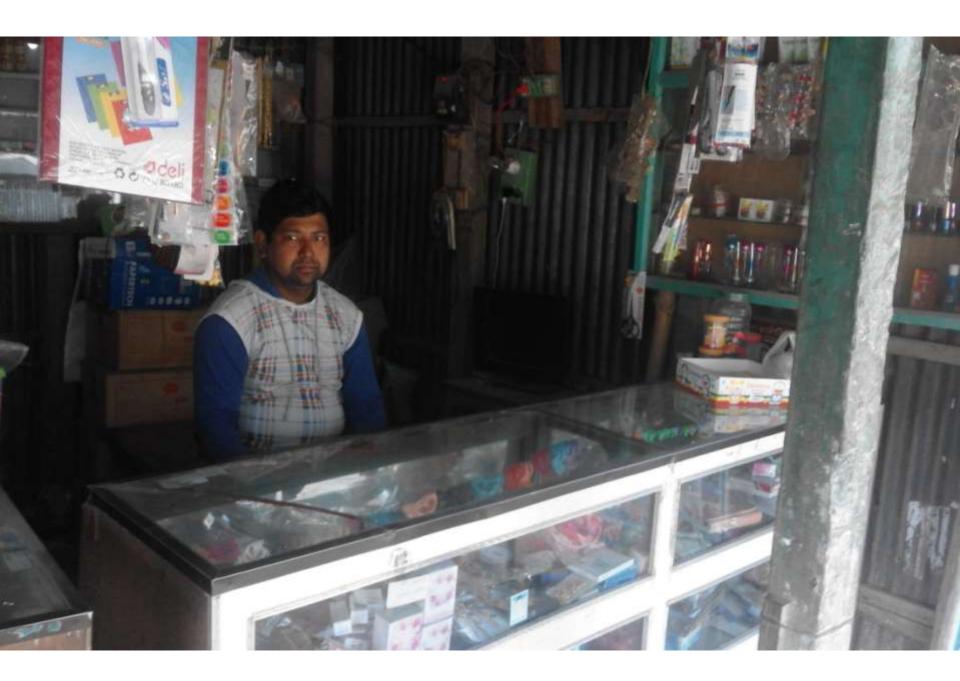

# Pictures

| Proposed Nobin Udyokta Business Info              |   |                                                                                                                                                                                                                                                                                                                                                     |  |  |  |  |  |
|---------------------------------------------------|---|-----------------------------------------------------------------------------------------------------------------------------------------------------------------------------------------------------------------------------------------------------------------------------------------------------------------------------------------------------|--|--|--|--|--|
| Business Name                                     | : | FARJANA COSMATICS                                                                                                                                                                                                                                                                                                                                   |  |  |  |  |  |
| Location                                          | : | MAMUD NAGAR, OLD MARKET, NAGARPAR TANGAIL                                                                                                                                                                                                                                                                                                           |  |  |  |  |  |
| Total Investment in BDT                           | : | BDT 84 ,000/-                                                                                                                                                                                                                                                                                                                                       |  |  |  |  |  |
| Financing                                         | : | Self BDT 34,000/- (from existing business) 40%                                                                                                                                                                                                                                                                                                      |  |  |  |  |  |
|                                                   |   | Required Investment BDT 50,000/- (as equity)60 %                                                                                                                                                                                                                                                                                                    |  |  |  |  |  |
| Present salary/drawings from business (estimates) | : | BDT 5,000                                                                                                                                                                                                                                                                                                                                           |  |  |  |  |  |
| Proposed Salary                                   | : | BDT 5,000                                                                                                                                                                                                                                                                                                                                           |  |  |  |  |  |
| Size of shop                                      | : | 15 ft x 12ft= 180square ft                                                                                                                                                                                                                                                                                                                          |  |  |  |  |  |
| Security of the shop                              | : | BDT 15,000                                                                                                                                                                                                                                                                                                                                          |  |  |  |  |  |
| Implementation                                    | : | <ul> <li>The business is planned to be scaled up by investment in existing goods like; shop oil, loshon, fairand lavly, sent minaral water, powder etc.</li> <li>Average 20% gain on sales.</li> <li>The business is operating by entrepreneur. Existing no employee.</li> <li>The shop is rented.</li> <li>Collects goods from .tangail</li> </ul> |  |  |  |  |  |