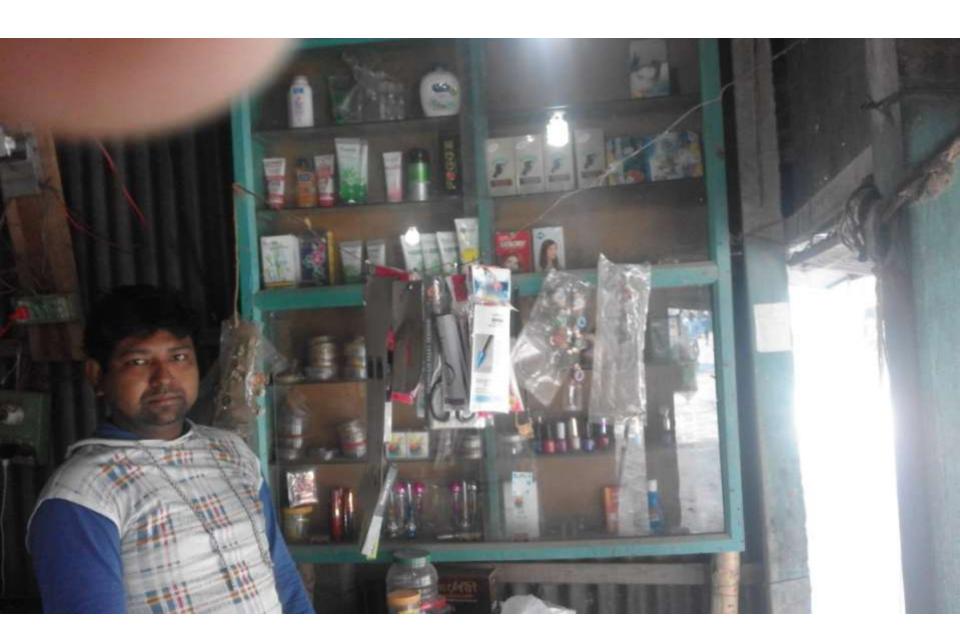

# Pictures

| Proposed Nobin Udyokta Business Info              |   |                                                                                                                                                                                                                                                                                                                                                     |  |  |  |  |  |
|---------------------------------------------------|---|-----------------------------------------------------------------------------------------------------------------------------------------------------------------------------------------------------------------------------------------------------------------------------------------------------------------------------------------------------|--|--|--|--|--|
| Business Name                                     | : | FARJANA COSMATICS                                                                                                                                                                                                                                                                                                                                   |  |  |  |  |  |
| Location                                          | : | MAMUD NAGAR, OLD MARKET, NAGARPAR TANGAIL                                                                                                                                                                                                                                                                                                           |  |  |  |  |  |
| Total Investment in BDT                           | : | BDT 84 ,000/-                                                                                                                                                                                                                                                                                                                                       |  |  |  |  |  |
| Financing                                         | : | Self BDT 34,000/- (from existing business) 40%                                                                                                                                                                                                                                                                                                      |  |  |  |  |  |
|                                                   |   | Required Investment BDT 50,000/- (as equity)60 %                                                                                                                                                                                                                                                                                                    |  |  |  |  |  |
| Present salary/drawings from business (estimates) | : | BDT 5,000                                                                                                                                                                                                                                                                                                                                           |  |  |  |  |  |
| Proposed Salary                                   | : | BDT 5,000                                                                                                                                                                                                                                                                                                                                           |  |  |  |  |  |
| Size of shop                                      | : | 15 ft x 12ft= 180square ft                                                                                                                                                                                                                                                                                                                          |  |  |  |  |  |
| Security of the shop                              | : | BDT 15,000                                                                                                                                                                                                                                                                                                                                          |  |  |  |  |  |
| Implementation                                    | : | <ul> <li>The business is planned to be scaled up by investment in existing goods like; shop oil, loshon, fairand lavly, sent minaral water, powder etc.</li> <li>Average 20% gain on sales.</li> <li>The business is operating by entrepreneur. Existing no employee.</li> <li>The shop is rented.</li> <li>Collects goods from .tangail</li> </ul> |  |  |  |  |  |