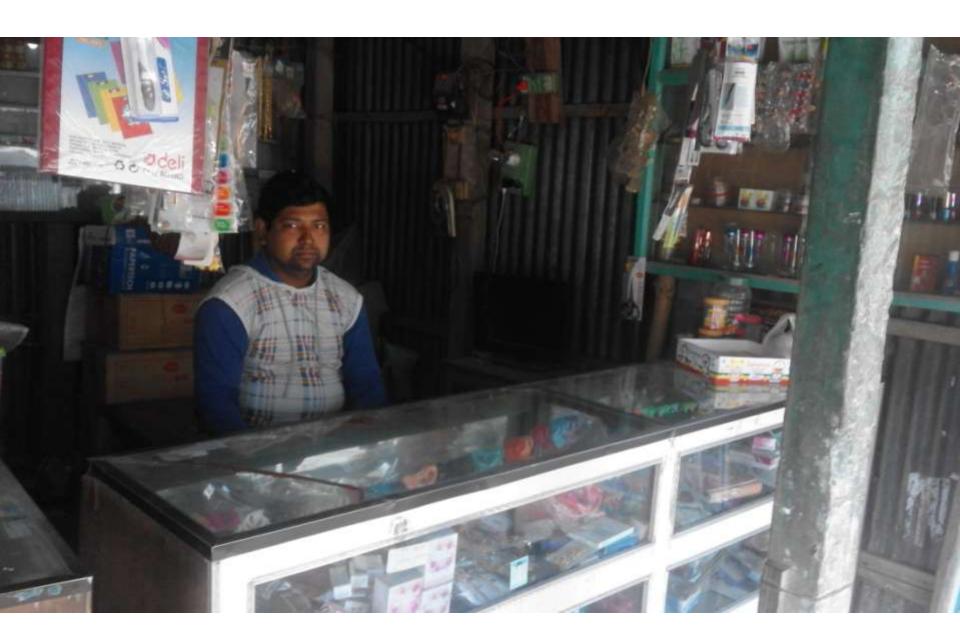

# Pictures

| Proposed Nobin Udyokta Business Info              |   |                                                                                                                                                                                                                                                                                                                                                     |  |  |  |  |  |
|---------------------------------------------------|---|-----------------------------------------------------------------------------------------------------------------------------------------------------------------------------------------------------------------------------------------------------------------------------------------------------------------------------------------------------|--|--|--|--|--|
| Business Name                                     | : | FARJANA COSMATICS                                                                                                                                                                                                                                                                                                                                   |  |  |  |  |  |
| Location                                          | : | MAMUD NAGAR, OLD MARKET, NAGARPAR TANGAIL                                                                                                                                                                                                                                                                                                           |  |  |  |  |  |
| Total Investment in BDT                           | : | BDT 84 ,000/-                                                                                                                                                                                                                                                                                                                                       |  |  |  |  |  |
| Financing                                         | : | Self BDT 34,000/- (from existing business) 40%                                                                                                                                                                                                                                                                                                      |  |  |  |  |  |
|                                                   |   | Required Investment BDT 50,000/- (as equity)60 %                                                                                                                                                                                                                                                                                                    |  |  |  |  |  |
| Present salary/drawings from business (estimates) | : | BDT 5,000                                                                                                                                                                                                                                                                                                                                           |  |  |  |  |  |
| Proposed Salary                                   | : | BDT 5,000                                                                                                                                                                                                                                                                                                                                           |  |  |  |  |  |
| Size of shop                                      | : | 15 ft x 12ft= 180square ft                                                                                                                                                                                                                                                                                                                          |  |  |  |  |  |
| Security of the shop                              | : | BDT 15,000                                                                                                                                                                                                                                                                                                                                          |  |  |  |  |  |
| Implementation                                    | : | <ul> <li>The business is planned to be scaled up by investment in existing goods like; shop oil, loshon, fairand lavly, sent minaral water, powder etc.</li> <li>Average 20% gain on sales.</li> <li>The business is operating by entrepreneur. Existing no employee.</li> <li>The shop is rented.</li> <li>Collects goods from .tangail</li> </ul> |  |  |  |  |  |