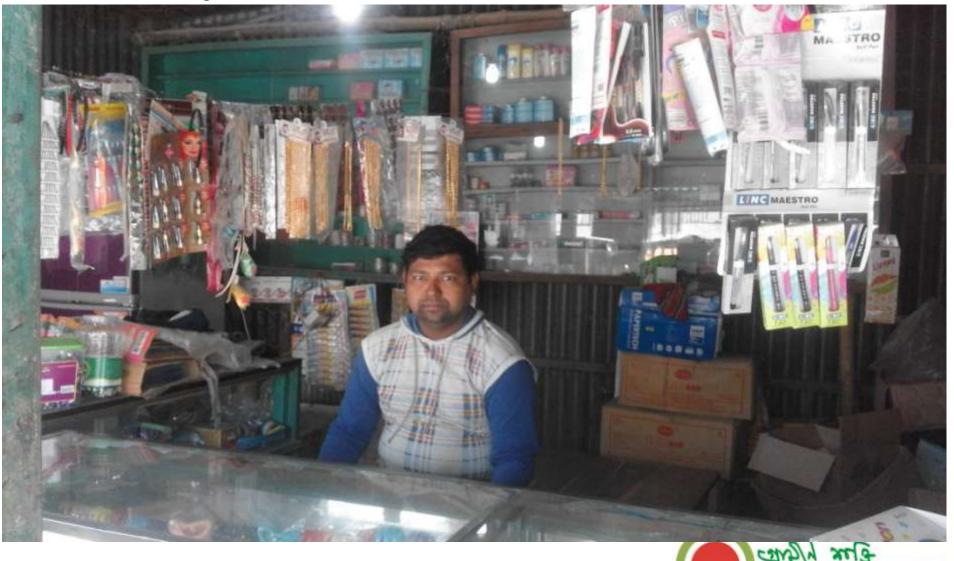

# Pictures

| Proposed Nobin Udyokta Business Info              |   |                                                                                                                                                                                                                                                                                                                                                     |  |  |  |  |  |
|---------------------------------------------------|---|-----------------------------------------------------------------------------------------------------------------------------------------------------------------------------------------------------------------------------------------------------------------------------------------------------------------------------------------------------|--|--|--|--|--|
| Business Name                                     | : | FARJANA COSMATICS                                                                                                                                                                                                                                                                                                                                   |  |  |  |  |  |
| Location                                          | : | MAMUD NAGAR, OLD MARKET, NAGARPAR TANGAIL                                                                                                                                                                                                                                                                                                           |  |  |  |  |  |
| Total Investment in BDT                           | : | BDT 84 ,000/-                                                                                                                                                                                                                                                                                                                                       |  |  |  |  |  |
| Financing                                         | : | Self BDT 34,000/- (from existing business) 40%                                                                                                                                                                                                                                                                                                      |  |  |  |  |  |
|                                                   |   | Required Investment BDT 50,000/- (as equity)60 %                                                                                                                                                                                                                                                                                                    |  |  |  |  |  |
| Present salary/drawings from business (estimates) | : | BDT 5,000                                                                                                                                                                                                                                                                                                                                           |  |  |  |  |  |
| Proposed Salary                                   | : | BDT 5,000                                                                                                                                                                                                                                                                                                                                           |  |  |  |  |  |
| Size of shop                                      | : | 15 ft x 12ft= 180square ft                                                                                                                                                                                                                                                                                                                          |  |  |  |  |  |
| Security of the shop                              | : | BDT 15,000                                                                                                                                                                                                                                                                                                                                          |  |  |  |  |  |
| Implementation                                    | : | <ul> <li>The business is planned to be scaled up by investment in existing goods like; shop oil, loshon, fairand lavly, sent minaral water, powder etc.</li> <li>Average 20% gain on sales.</li> <li>The business is operating by entrepreneur. Existing no employee.</li> <li>The shop is rented.</li> <li>Collects goods from .tangail</li> </ul> |  |  |  |  |  |