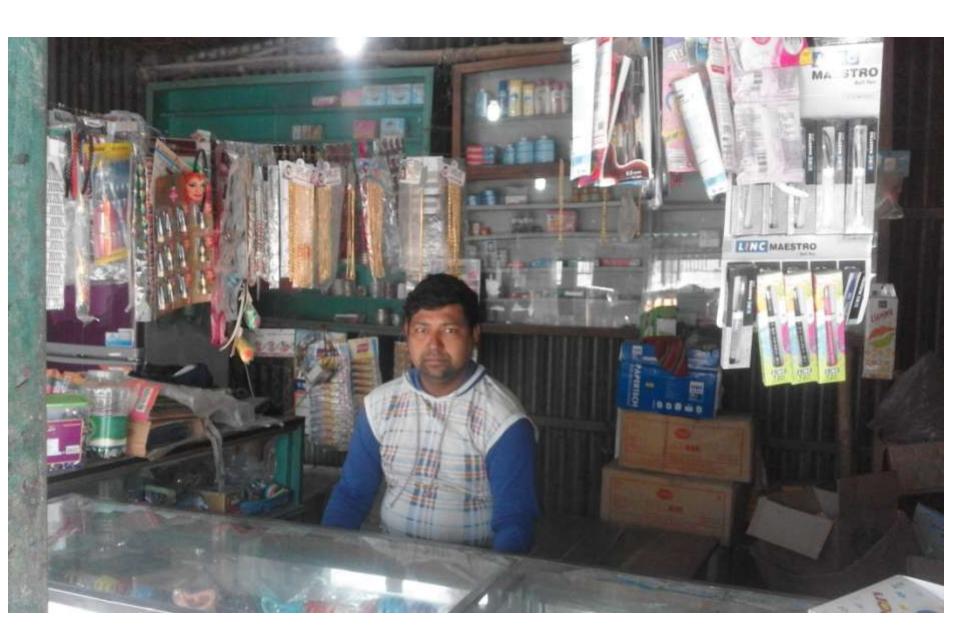

# Pictures

| Proposed Nobin Udyokta Business Info              |   |                                                                                                                                                                                                                                                                                                                                                     |  |  |  |  |  |
|---------------------------------------------------|---|-----------------------------------------------------------------------------------------------------------------------------------------------------------------------------------------------------------------------------------------------------------------------------------------------------------------------------------------------------|--|--|--|--|--|
| Business Name                                     | : | FARJANA COSMATICS                                                                                                                                                                                                                                                                                                                                   |  |  |  |  |  |
| Location                                          | : | MAMUD NAGAR, OLD MARKET, NAGARPAR TANGAIL                                                                                                                                                                                                                                                                                                           |  |  |  |  |  |
| Total Investment in BDT                           | : | BDT 84 ,000/-                                                                                                                                                                                                                                                                                                                                       |  |  |  |  |  |
| Financing                                         | : | Self BDT 34,000/- (from existing business) 40%                                                                                                                                                                                                                                                                                                      |  |  |  |  |  |
|                                                   |   | Required Investment BDT 50,000/- (as equity)60 %                                                                                                                                                                                                                                                                                                    |  |  |  |  |  |
| Present salary/drawings from business (estimates) | : | BDT 5,000                                                                                                                                                                                                                                                                                                                                           |  |  |  |  |  |
| Proposed Salary                                   | : | BDT 5,000                                                                                                                                                                                                                                                                                                                                           |  |  |  |  |  |
| Size of shop                                      | : | 15 ft x 12ft= 180square ft                                                                                                                                                                                                                                                                                                                          |  |  |  |  |  |
| Security of the shop                              | : | BDT 15,000                                                                                                                                                                                                                                                                                                                                          |  |  |  |  |  |
| Implementation                                    | : | <ul> <li>The business is planned to be scaled up by investment in existing goods like; shop oil, loshon, fairand lavly, sent minaral water, powder etc.</li> <li>Average 20% gain on sales.</li> <li>The business is operating by entrepreneur. Existing no employee.</li> <li>The shop is rented.</li> <li>Collects goods from .tangail</li> </ul> |  |  |  |  |  |