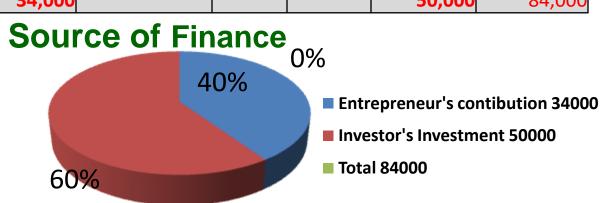

| Proposed Nobin Udyokta Business Info              |   |                                                                                                                                                                                                                                                                                                                                                     |  |  |  |  |  |
|---------------------------------------------------|---|-----------------------------------------------------------------------------------------------------------------------------------------------------------------------------------------------------------------------------------------------------------------------------------------------------------------------------------------------------|--|--|--|--|--|
| Business Name                                     | : | FARJANA COSMATICS                                                                                                                                                                                                                                                                                                                                   |  |  |  |  |  |
| Location                                          | : | MAMUD NAGAR, OLD MARKET, NAGARPAR TANGAIL                                                                                                                                                                                                                                                                                                           |  |  |  |  |  |
| Total Investment in BDT                           | : | BDT 84 ,000/-                                                                                                                                                                                                                                                                                                                                       |  |  |  |  |  |
| Financing                                         | : | Self BDT 34,000/- (from existing business) 40%                                                                                                                                                                                                                                                                                                      |  |  |  |  |  |
|                                                   |   | Required Investment BDT 50,000/- (as equity)60 %                                                                                                                                                                                                                                                                                                    |  |  |  |  |  |
| Present salary/drawings from business (estimates) | : | BDT 5,000                                                                                                                                                                                                                                                                                                                                           |  |  |  |  |  |
| Proposed Salary                                   | : | BDT 5,000                                                                                                                                                                                                                                                                                                                                           |  |  |  |  |  |
| Size of shop                                      | : | 15 ft x 12ft= 180square ft                                                                                                                                                                                                                                                                                                                          |  |  |  |  |  |
| Security of the shop                              | : | BDT 15,000                                                                                                                                                                                                                                                                                                                                          |  |  |  |  |  |
| Implementation                                    | : | <ul> <li>The business is planned to be scaled up by investment in existing goods like; shop oil, loshon, fairand lavly, sent minaral water, powder etc.</li> <li>Average 20% gain on sales.</li> <li>The business is operating by entrepreneur. Existing no employee.</li> <li>The shop is rented.</li> <li>Collects goods from .tangail</li> </ul> |  |  |  |  |  |

| Investment Breakdown |          |          |            |               |          |        |            |          |
|----------------------|----------|----------|------------|---------------|----------|--------|------------|----------|
| Particulars          |          | Existing | S          | Particulars   | Proposed |        |            | Proposed |
| Particulars          | Quantity | Price    | Unit Price |               | Quantity | Price  | Unit Price | Total    |
| shop                 | 22       | 25       | 550        | oil           | 1        | 10000  | 10,000     | 10,550   |
| oil                  | 15       | 100      | 1500       | shop          | 20       | 500    | 10,000     | 11,500   |
| loshon               | 8        | 150      | 1200       | cosmatices    | 10       | 1000   | 10,000     | 11,200   |
| fairand lavley       | 12       | 80       | 960        | minaral water | 20       | 500    | 10,000     | 10,960   |
| sant                 | 9        | 100      | 900        | gift matarial | 20       | 500    | 10,000     | 10,900   |
| minaral water        | 4        | 500      | 2000       |               |          |        | 0          | 2,000    |
| daterjant            | 12       | 40       | 480        |               |          |        | 0          | 480      |
| chaklate             | 4        | 300      | 1200       |               |          |        | 0          | 1,200    |
| Others               |          |          | 10210      | Others        |          | 10,210 | 0          | 10,210   |
| Secuirity of Shop    |          |          | 15000      |               |          |        |            | 15,000   |
| Machinaries          |          |          |            |               |          |        |            | 0        |
| Total                |          |          | 34,000     |               |          |        | 50,000     | 84,000   |