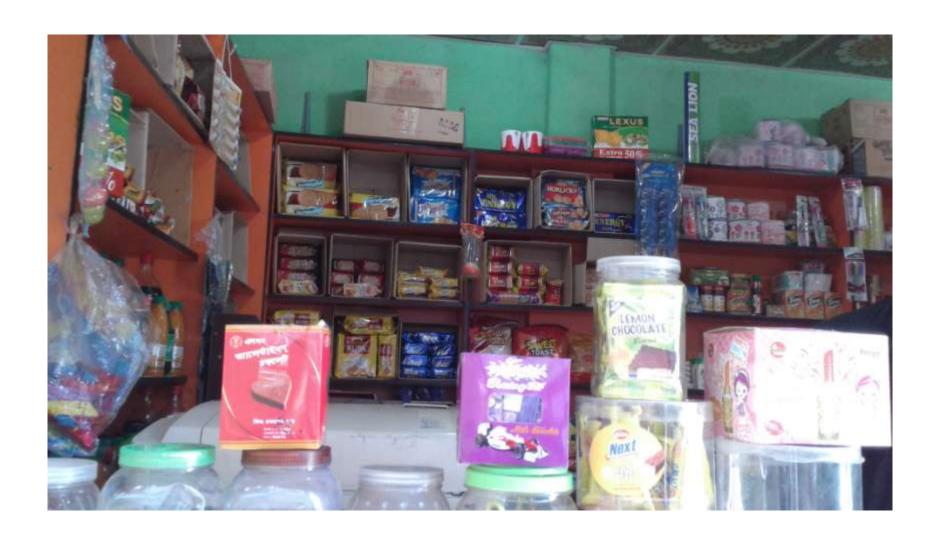

| Proposed Nobin Udyokta Business Info              |   |                                                                                                                                                                                                                                                                                                                             |  |  |  |
|---------------------------------------------------|---|-----------------------------------------------------------------------------------------------------------------------------------------------------------------------------------------------------------------------------------------------------------------------------------------------------------------------------|--|--|--|
| Business Name                                     | : | M/S SOHEL CONFECTIONARY & STATIONARY                                                                                                                                                                                                                                                                                        |  |  |  |
| Location                                          | : | Elenga Bazar ,Baganbary, kalihati tangail.                                                                                                                                                                                                                                                                                  |  |  |  |
| Total Investment in BDT                           | : | BDT 320,000/-                                                                                                                                                                                                                                                                                                               |  |  |  |
| Financing                                         | : | Self BDT 260,000/-(from existing business) 81% Required Investment BDT 60,000/-(as equity) 19%                                                                                                                                                                                                                              |  |  |  |
| Present salary/drawings from business (estimates) | : | BDT 6,000/-                                                                                                                                                                                                                                                                                                                 |  |  |  |
| Proposed Salary                                   | : | BDT 6,000/-                                                                                                                                                                                                                                                                                                                 |  |  |  |
| Size of shop                                      | : | 09 ft x 15 ft= 135 square ft                                                                                                                                                                                                                                                                                                |  |  |  |
| Implementation                                    | : | <ul> <li>The business is planned to be scaled up by investment in existing goods.</li> <li>Average 20% gain on sale.</li> <li>The business is operating by entrepreneur. Existing No employee.</li> <li>The shop is rented.</li> <li>Collects goods from Elenga Bazar.</li> <li>Agreed grace period is 3 months.</li> </ul> |  |  |  |