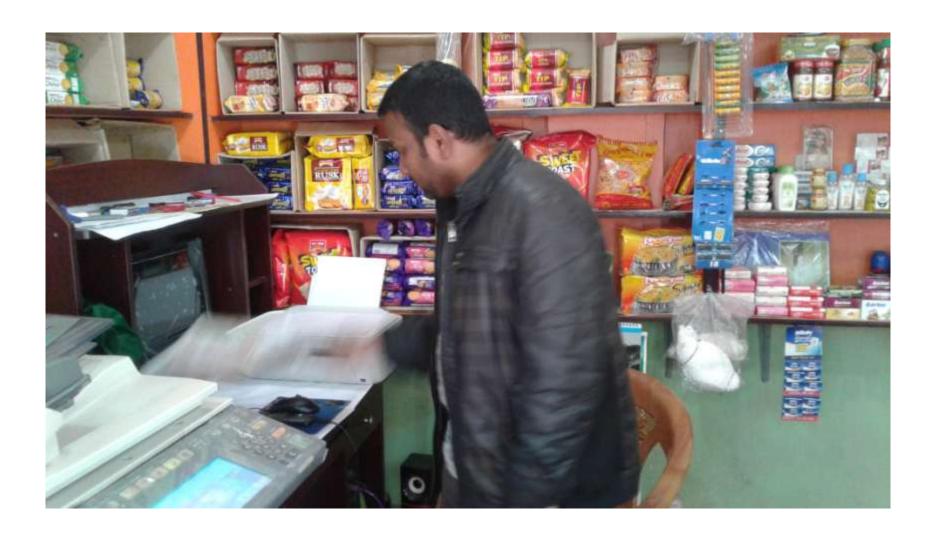

| Proposed Nobin Udyokta Business Info              |   |                                                                                                                                                                                                                                                                                                                             |  |  |  |
|---------------------------------------------------|---|-----------------------------------------------------------------------------------------------------------------------------------------------------------------------------------------------------------------------------------------------------------------------------------------------------------------------------|--|--|--|
| Business Name                                     | : | M/S SOHEL CONFECTIONARY & STATIONARY                                                                                                                                                                                                                                                                                        |  |  |  |
| Location                                          | : | Elenga Bazar ,Baganbary, kalihati tangail.                                                                                                                                                                                                                                                                                  |  |  |  |
| Total Investment in BDT                           | : | BDT 320,000/-                                                                                                                                                                                                                                                                                                               |  |  |  |
| Financing                                         | : | Self BDT 260,000/-(from existing business) 81% Required Investment BDT 60,000/-(as equity) 19%                                                                                                                                                                                                                              |  |  |  |
| Present salary/drawings from business (estimates) | : | BDT 6,000/-                                                                                                                                                                                                                                                                                                                 |  |  |  |
| Proposed Salary                                   | : | BDT 6,000/-                                                                                                                                                                                                                                                                                                                 |  |  |  |
| Size of shop                                      | : | 09 ft x 15 ft= 135 square ft                                                                                                                                                                                                                                                                                                |  |  |  |
| Implementation                                    | : | <ul> <li>The business is planned to be scaled up by investment in existing goods.</li> <li>Average 20% gain on sale.</li> <li>The business is operating by entrepreneur. Existing No employee.</li> <li>The shop is rented.</li> <li>Collects goods from Elenga Bazar.</li> <li>Agreed grace period is 3 months.</li> </ul> |  |  |  |