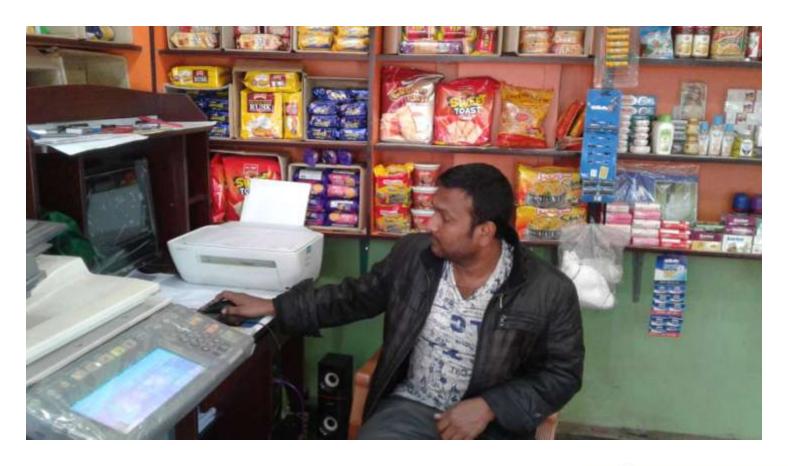

| Proposed Nobin Udyokta Business Info              |   |                                                                                                                                                                                                                                                                                                                             |  |  |  |
|---------------------------------------------------|---|-----------------------------------------------------------------------------------------------------------------------------------------------------------------------------------------------------------------------------------------------------------------------------------------------------------------------------|--|--|--|
| Business Name                                     | : | M/S SOHEL CONFECTIONARY & STATIONARY                                                                                                                                                                                                                                                                                        |  |  |  |
| Location                                          | : | Elenga Bazar ,Baganbary, kalihati tangail.                                                                                                                                                                                                                                                                                  |  |  |  |
| Total Investment in BDT                           | : | BDT 320,000/-                                                                                                                                                                                                                                                                                                               |  |  |  |
| Financing                                         | : | Self BDT 260,000/-(from existing business) 81% Required Investment BDT 60,000/-(as equity) 19%                                                                                                                                                                                                                              |  |  |  |
| Present salary/drawings from business (estimates) | : | BDT 6,000/-                                                                                                                                                                                                                                                                                                                 |  |  |  |
| Proposed Salary                                   | : | BDT 6,000/-                                                                                                                                                                                                                                                                                                                 |  |  |  |
| Size of shop                                      | : | 09 ft x 15 ft= 135 square ft                                                                                                                                                                                                                                                                                                |  |  |  |
| Implementation                                    | : | <ul> <li>The business is planned to be scaled up by investment in existing goods.</li> <li>Average 20% gain on sale.</li> <li>The business is operating by entrepreneur. Existing No employee.</li> <li>The shop is rented.</li> <li>Collects goods from Elenga Bazar.</li> <li>Agreed grace period is 3 months.</li> </ul> |  |  |  |