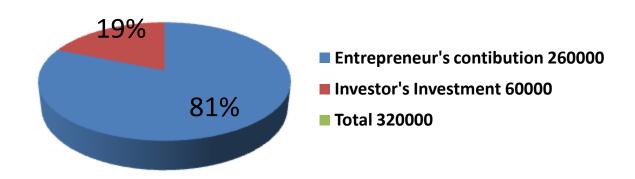

| Proposed Nobin Udyokta Business Info              |   |                                                                                                                                                                                                                                                                                                                             |  |  |  |
|---------------------------------------------------|---|-----------------------------------------------------------------------------------------------------------------------------------------------------------------------------------------------------------------------------------------------------------------------------------------------------------------------------|--|--|--|
| Business Name                                     | : | M/S SOHEL CONFECTIONARY & STATIONARY                                                                                                                                                                                                                                                                                        |  |  |  |
| Location                                          | : | Elenga Bazar ,Baganbary, kalihati tangail.                                                                                                                                                                                                                                                                                  |  |  |  |
| Total Investment in BDT                           | : | BDT 320,000/-                                                                                                                                                                                                                                                                                                               |  |  |  |
| Financing                                         | : | Self BDT 260,000/-(from existing business) 81% Required Investment BDT 60,000/-(as equity) 19%                                                                                                                                                                                                                              |  |  |  |
| Present salary/drawings from business (estimates) | : | BDT 6,000/-                                                                                                                                                                                                                                                                                                                 |  |  |  |
| Proposed Salary                                   | : | BDT 6,000/-                                                                                                                                                                                                                                                                                                                 |  |  |  |
| Size of shop                                      | : | 09 ft x 15 ft= 135 square ft                                                                                                                                                                                                                                                                                                |  |  |  |
| Implementation                                    | : | <ul> <li>The business is planned to be scaled up by investment in existing goods.</li> <li>Average 20% gain on sale.</li> <li>The business is operating by entrepreneur. Existing No employee.</li> <li>The shop is rented.</li> <li>Collects goods from Elenga Bazar.</li> <li>Agreed grace period is 3 months.</li> </ul> |  |  |  |