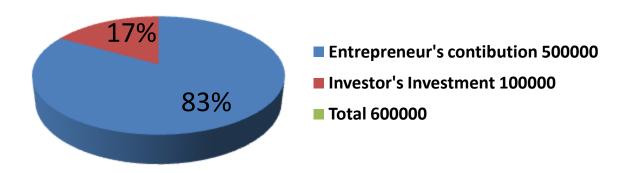

| Proposed Nobin Udyokta Business Info              |                   |                                                                                                                                                                                                                                                                                                                                                                   |  |  |  |
|---------------------------------------------------|-------------------|-------------------------------------------------------------------------------------------------------------------------------------------------------------------------------------------------------------------------------------------------------------------------------------------------------------------------------------------------------------------|--|--|--|
| Business Name                                     | SHAMIM ENTERPRISE |                                                                                                                                                                                                                                                                                                                                                                   |  |  |  |
| Location                                          | :                 | Kokdohora bazar , kalihati tangail.                                                                                                                                                                                                                                                                                                                               |  |  |  |
| Total Investment in BDT                           | :                 | BDT 600,000/-                                                                                                                                                                                                                                                                                                                                                     |  |  |  |
| Financing                                         | :                 | Self BDT 500,000/-(from existing business) 83% Required Investment BDT 100,000/-(as equity) 17%                                                                                                                                                                                                                                                                   |  |  |  |
| Present salary/drawings from business (estimates) | :                 | : BDT 5,000/-                                                                                                                                                                                                                                                                                                                                                     |  |  |  |
| Proposed Salary                                   | :                 | BDT 5,000/-                                                                                                                                                                                                                                                                                                                                                       |  |  |  |
| Size of shop                                      | :                 | 27 ft x 12 ft= 324 square ft                                                                                                                                                                                                                                                                                                                                      |  |  |  |
| Implementation                                    | :                 | <ul> <li>The business is planned to be scaled up by investment in existing goods; Window Grill, Door, Engel, Square bar etc.</li> <li>Average 15% gain on sale.</li> <li>The business is operating by entrepreneur. Existing two employee.</li> <li>One employee will be appointed.</li> <li>The shop is rented.</li> <li>Collects goods from Vowapur.</li> </ul> |  |  |  |