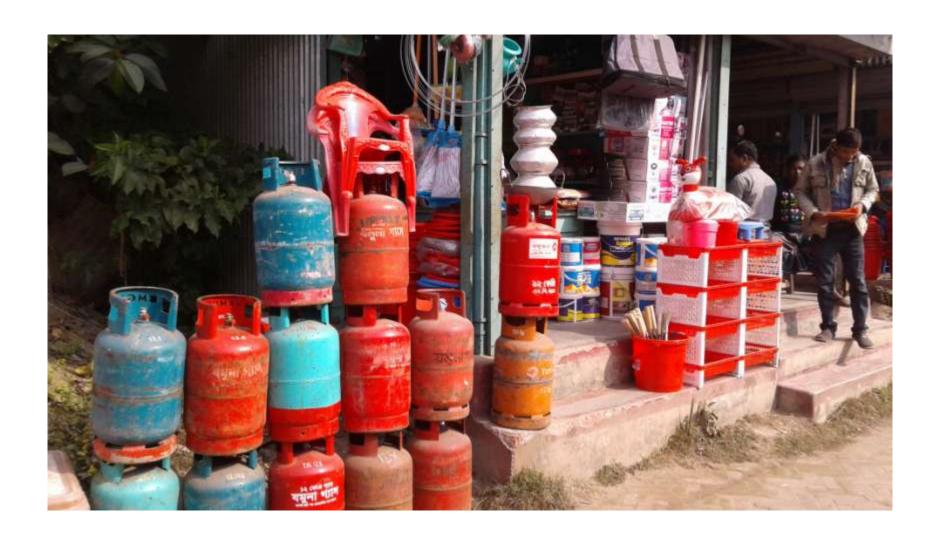

| Proposed Nobin Udyokta Business Info              |                   |                                                                                                                                                                                                                                                                                                                                                                   |  |  |  |
|---------------------------------------------------|-------------------|-------------------------------------------------------------------------------------------------------------------------------------------------------------------------------------------------------------------------------------------------------------------------------------------------------------------------------------------------------------------|--|--|--|
| Business Name                                     | SHAMIM ENTERPRISE |                                                                                                                                                                                                                                                                                                                                                                   |  |  |  |
| Location                                          | :                 | Kokdohora bazar , kalihati tangail.                                                                                                                                                                                                                                                                                                                               |  |  |  |
| Total Investment in BDT                           | :                 | BDT 600,000/-                                                                                                                                                                                                                                                                                                                                                     |  |  |  |
| Financing                                         | :                 | Self BDT 500,000/-(from existing business) 83% Required Investment BDT 100,000/-(as equity) 17%                                                                                                                                                                                                                                                                   |  |  |  |
| Present salary/drawings from business (estimates) | :                 | : BDT 5,000/-                                                                                                                                                                                                                                                                                                                                                     |  |  |  |
| Proposed Salary                                   | :                 | BDT 5,000/-                                                                                                                                                                                                                                                                                                                                                       |  |  |  |
| Size of shop                                      | :                 | 27 ft x 12 ft= 324 square ft                                                                                                                                                                                                                                                                                                                                      |  |  |  |
| Implementation                                    | :                 | <ul> <li>The business is planned to be scaled up by investment in existing goods; Window Grill, Door, Engel, Square bar etc.</li> <li>Average 15% gain on sale.</li> <li>The business is operating by entrepreneur. Existing two employee.</li> <li>One employee will be appointed.</li> <li>The shop is rented.</li> <li>Collects goods from Vowapur.</li> </ul> |  |  |  |

|                   | Investment Breakdown |          |            |                |                     |       |            |                |  |
|-------------------|----------------------|----------|------------|----------------|---------------------|-------|------------|----------------|--|
| Double de         |                      | Existing |            | Particulars    | Proposed Proposed 1 |       |            | Proposed Total |  |
| Particulars       | Quantity             | Price    | Unit Price |                | Quantity            | Price | Unit Price |                |  |
| Cable             | 15                   | 1800     | 27000      | Cable          | 8                   | 1800  | 14,400     | 41,400         |  |
| Gas Cilinder      | 25                   | 2400     | 60000      | Gas Cilinder   | 5                   | 2400  | 12,000     | 72,000         |  |
| Stove             | 10                   | 2500     | 25000      | Stove          | 10                  | 2500  | 25,000     | 50,000         |  |
| Fan               | 5                    | 1200     | 6000       | Fan            | 5                   | 1200  | 6,000      | 12,000         |  |
| Rice cooker       | 10                   | 2000     | 20000      | Rice cooker    | 5                   | 2000  | 10,000     | 30,000         |  |
| Pessure Cooker    | 5                    | 1200     | 6000       | Pessure Cooker | 5                   | 1200  | 6,000      | 12,000         |  |
| Color             | 700                  | 100      | 70000      | Color          | 25                  | 100   | 2,500      | 72,500         |  |
| Gift item         | 30                   | 450      | 13500      | Gift item      | 25                  | 450   | 11,250     | 24,750         |  |
| Hari patil        | 50                   | 280      | 14000      | Hari patil     | 15                  | 280   | 4,200      | 18,200         |  |
| Others            |                      |          | 258500     | Others         |                     | 0     | 8,650      | 267,150        |  |
| Secuirity of Shop |                      |          |            |                |                     |       |            | 0              |  |
| Machinaries       |                      |          |            |                |                     |       |            | 0              |  |
| Total             |                      |          | 500,000    |                |                     |       | 100,000    | 600,000        |  |