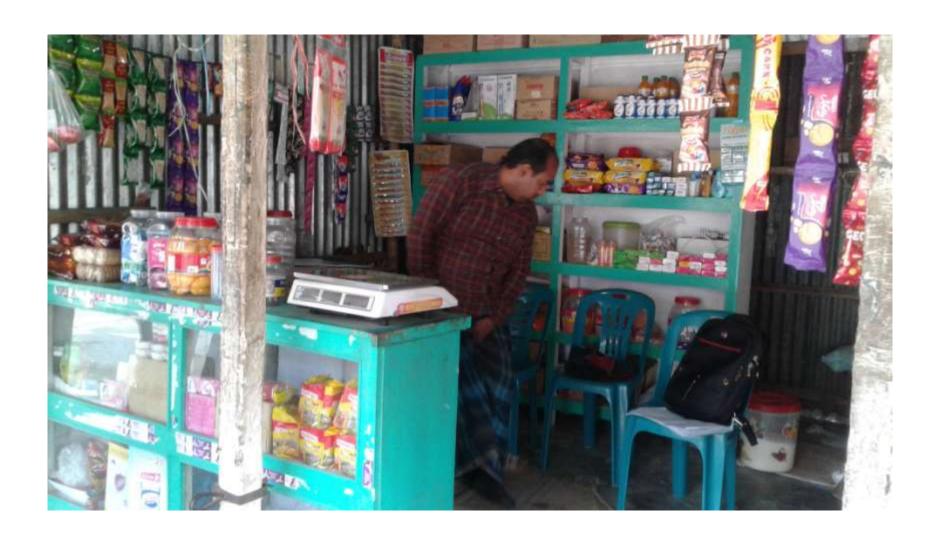

| Proposed Nobin Udyokta Business Info              |   |                                                                                                                                                                                                                                                                                                                                                                         |  |  |
|---------------------------------------------------|---|-------------------------------------------------------------------------------------------------------------------------------------------------------------------------------------------------------------------------------------------------------------------------------------------------------------------------------------------------------------------------|--|--|
| Business Name                                     | : | M/S HOQUE AND SONS ENTERPRISE                                                                                                                                                                                                                                                                                                                                           |  |  |
| Location                                          | : | Shihorali bazar, kalihati tangail.                                                                                                                                                                                                                                                                                                                                      |  |  |
| Total Investment in BDT                           | : | BDT 90,000/-                                                                                                                                                                                                                                                                                                                                                            |  |  |
| Financing                                         | : | Self BDT 40,000/-(from existing business) 44% Required Investment BDT 50,000/-(as equity) 56%                                                                                                                                                                                                                                                                           |  |  |
| Present salary/drawings from business (estimates) | : | BDT 5,000/-                                                                                                                                                                                                                                                                                                                                                             |  |  |
| Proposed Salary                                   | : | BDT 5,000/-                                                                                                                                                                                                                                                                                                                                                             |  |  |
| Size of shop                                      | : | 27 ft x 12 ft= 324 square ft                                                                                                                                                                                                                                                                                                                                            |  |  |
| Implementation                                    | : | <ul> <li>The business is planned to be scaled up by investment in existing goods; r etc.</li> <li>Average 20% gain on sale.</li> <li>The business is operating by entrepreneur. Existing two employee.</li> <li>One employee will be appointed.</li> <li>The shop is rented.</li> <li>Collects goods from Vowapur.</li> <li>Agreed grace period is 3 months.</li> </ul> |  |  |