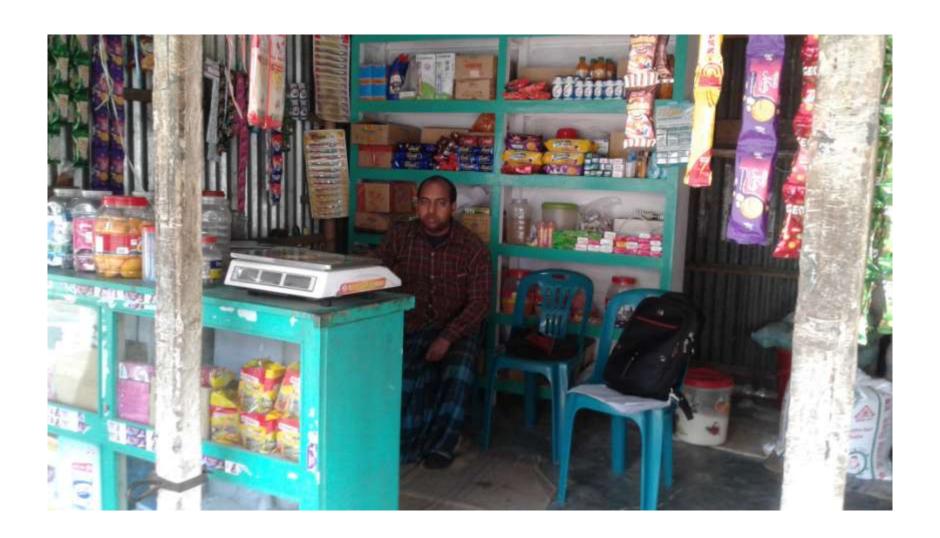

| Proposed Nobin Udyokta Business Info              |   |                                                                                                                                                                                                                                                                                                                                                                         |  |  |
|---------------------------------------------------|---|-------------------------------------------------------------------------------------------------------------------------------------------------------------------------------------------------------------------------------------------------------------------------------------------------------------------------------------------------------------------------|--|--|
| Business Name                                     | : | M/S HOQUE AND SONS ENTERPRISE                                                                                                                                                                                                                                                                                                                                           |  |  |
| Location                                          | : | Shihorali bazar, kalihati tangail.                                                                                                                                                                                                                                                                                                                                      |  |  |
| Total Investment in BDT                           | : | BDT 90,000/-                                                                                                                                                                                                                                                                                                                                                            |  |  |
| Financing                                         | : | Self BDT 40,000/-(from existing business) 44% Required Investment BDT 50,000/-(as equity) 56%                                                                                                                                                                                                                                                                           |  |  |
| Present salary/drawings from business (estimates) | : | BDT 5,000/-                                                                                                                                                                                                                                                                                                                                                             |  |  |
| Proposed Salary                                   | : | BDT 5,000/-                                                                                                                                                                                                                                                                                                                                                             |  |  |
| Size of shop                                      | : | 27 ft x 12 ft= 324 square ft                                                                                                                                                                                                                                                                                                                                            |  |  |
| Implementation                                    | : | <ul> <li>The business is planned to be scaled up by investment in existing goods; r etc.</li> <li>Average 20% gain on sale.</li> <li>The business is operating by entrepreneur. Existing two employee.</li> <li>One employee will be appointed.</li> <li>The shop is rented.</li> <li>Collects goods from Vowapur.</li> <li>Agreed grace period is 3 months.</li> </ul> |  |  |