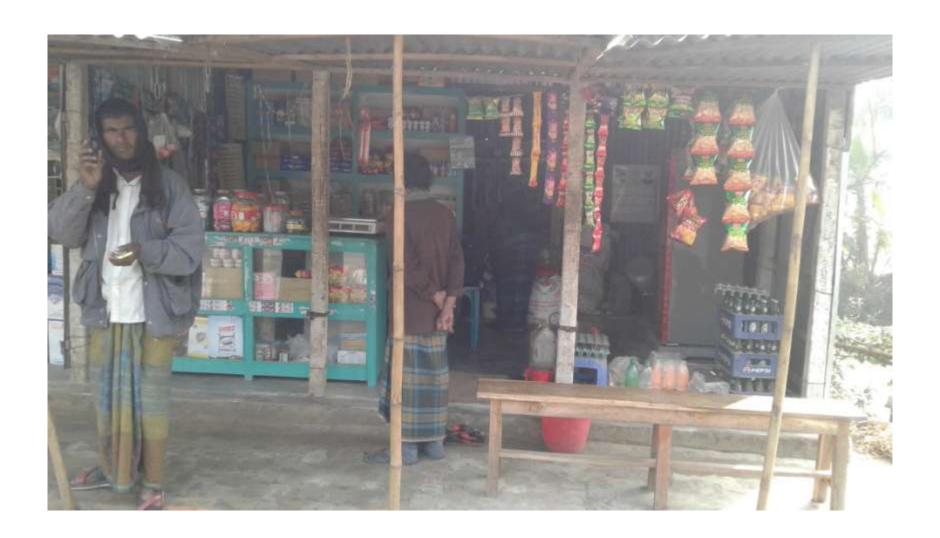

| Proposed Nobin Udyokta Business Info              |   |                                                                                                                                                                                                                                                                                                                                                                         |  |  |
|---------------------------------------------------|---|-------------------------------------------------------------------------------------------------------------------------------------------------------------------------------------------------------------------------------------------------------------------------------------------------------------------------------------------------------------------------|--|--|
| Business Name                                     | : | M/S HOQUE AND SONS ENTERPRISE                                                                                                                                                                                                                                                                                                                                           |  |  |
| Location                                          | : | Shihorali bazar, kalihati tangail.                                                                                                                                                                                                                                                                                                                                      |  |  |
| Total Investment in BDT                           | : | BDT 90,000/-                                                                                                                                                                                                                                                                                                                                                            |  |  |
| Financing                                         | : | Self BDT 40,000/-(from existing business) 44% Required Investment BDT 50,000/-(as equity) 56%                                                                                                                                                                                                                                                                           |  |  |
| Present salary/drawings from business (estimates) | : | BDT 5,000/-                                                                                                                                                                                                                                                                                                                                                             |  |  |
| Proposed Salary                                   | : | BDT 5,000/-                                                                                                                                                                                                                                                                                                                                                             |  |  |
| Size of shop                                      | : | 27 ft x 12 ft= 324 square ft                                                                                                                                                                                                                                                                                                                                            |  |  |
| Implementation                                    | : | <ul> <li>The business is planned to be scaled up by investment in existing goods; r etc.</li> <li>Average 20% gain on sale.</li> <li>The business is operating by entrepreneur. Existing two employee.</li> <li>One employee will be appointed.</li> <li>The shop is rented.</li> <li>Collects goods from Vowapur.</li> <li>Agreed grace period is 3 months.</li> </ul> |  |  |