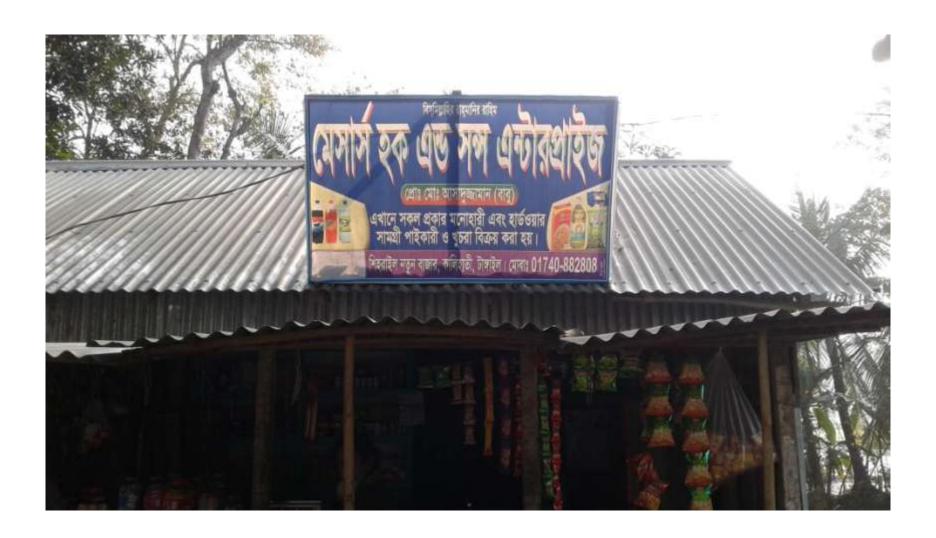

#### Proposed NU Business Name: M/S HOQUE AND SONS ENTERPRISE

Project identification and prepared by:MD MOFAZZAL HOSEN Elenga Unit, Tangail

Project verified by: Md Abu bakkar siddik

| Brief Bio of The Proposed Nobin Udyokta        |    |                                                                      |  |  |  |
|------------------------------------------------|----|----------------------------------------------------------------------|--|--|--|
| Name                                           | :  | MD ASADUZZAMAN                                                       |  |  |  |
| Age                                            | :  | 10-2-1983 (34 Years)                                                 |  |  |  |
| Education, till to date                        | :  | Class 10                                                             |  |  |  |
| Marital status                                 | :  | Married                                                              |  |  |  |
| Children                                       | :  | 1 SON 1 DAUGHTER                                                     |  |  |  |
| No. of siblings:                               | •• | 3 Brother & Sisters                                                  |  |  |  |
| Address                                        | :  | Vill: SHIHOR AIL BAZAR P.O: SHIHORAIL , P.S: KALIHATI, Dist: TANGAIL |  |  |  |
| Parent's and GB related Info                   |    |                                                                      |  |  |  |
| (i) Who is GB member                           | :  | Mother Father                                                        |  |  |  |
| (ii) Mother's name                             | :  | MST AYSHA AKTER                                                      |  |  |  |
| (iii) Father's name                            | :  | MD SHAMSHUL HAQUE                                                    |  |  |  |
| (iv) GB member's info                          | :  | Branch: Badda, Centre # 4(Female),                                   |  |  |  |
|                                                |    | Member ID: 1346, Group No: 05                                        |  |  |  |
|                                                |    | Member since: 19-5-2007 (10 Years)                                   |  |  |  |
|                                                |    | First loan: BDT 10,000                                               |  |  |  |
| Further Information:                           |    | Existing Loan: BDT ,000/-, Outstanding loan: Nill                    |  |  |  |
| (v) Who pays GB loan installment               | :  | Father                                                               |  |  |  |
| (vi) Mobile lady                               | :  | No                                                                   |  |  |  |
| (vii) Grameen Education Loan                   | :  | No                                                                   |  |  |  |
| (viii) Any other loan like GB,<br>BRAC ASA etc | :  | No                                                                   |  |  |  |

| Proposed Nobin Udyokta Business Info              |   |                                                                                                                                                                                                                                                                                                                                                                         |  |  |
|---------------------------------------------------|---|-------------------------------------------------------------------------------------------------------------------------------------------------------------------------------------------------------------------------------------------------------------------------------------------------------------------------------------------------------------------------|--|--|
| Business Name                                     | : | M/S HOQUE AND SONS ENTERPRISE                                                                                                                                                                                                                                                                                                                                           |  |  |
| Location                                          | : | Shihorali bazar, kalihati tangail.                                                                                                                                                                                                                                                                                                                                      |  |  |
| Total Investment in BDT                           | : | BDT 90,000/-                                                                                                                                                                                                                                                                                                                                                            |  |  |
| Financing                                         | : | Self BDT 40,000/-(from existing business) 44% Required Investment BDT 50,000/-(as equity) 56%                                                                                                                                                                                                                                                                           |  |  |
| Present salary/drawings from business (estimates) | : | BDT 5,000/-                                                                                                                                                                                                                                                                                                                                                             |  |  |
| Proposed Salary                                   | : | BDT 5,000/-                                                                                                                                                                                                                                                                                                                                                             |  |  |
| Size of shop                                      | : | 27 ft x 12 ft= 324 square ft                                                                                                                                                                                                                                                                                                                                            |  |  |
| Implementation                                    | : | <ul> <li>The business is planned to be scaled up by investment in existing goods; r etc.</li> <li>Average 20% gain on sale.</li> <li>The business is operating by entrepreneur. Existing two employee.</li> <li>One employee will be appointed.</li> <li>The shop is rented.</li> <li>Collects goods from Vowapur.</li> <li>Agreed grace period is 3 months.</li> </ul> |  |  |