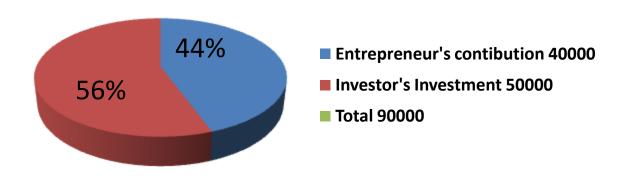

| Proposed Nobin Udyokta Business Info              |   |                                                                                                                                                                                                                                                                                                                                                                         |  |  |
|---------------------------------------------------|---|-------------------------------------------------------------------------------------------------------------------------------------------------------------------------------------------------------------------------------------------------------------------------------------------------------------------------------------------------------------------------|--|--|
| Business Name                                     | : | M/S HOQUE AND SONS ENTERPRISE                                                                                                                                                                                                                                                                                                                                           |  |  |
| Location                                          | : | Shihorali bazar, kalihati tangail.                                                                                                                                                                                                                                                                                                                                      |  |  |
| Total Investment in BDT                           | : | BDT 90,000/-                                                                                                                                                                                                                                                                                                                                                            |  |  |
| Financing                                         | : | Self BDT 40,000/-(from existing business) 44% Required Investment BDT 50,000/-(as equity) 56%                                                                                                                                                                                                                                                                           |  |  |
| Present salary/drawings from business (estimates) | : | BDT 5,000/-                                                                                                                                                                                                                                                                                                                                                             |  |  |
| Proposed Salary                                   | : | BDT 5,000/-                                                                                                                                                                                                                                                                                                                                                             |  |  |
| Size of shop                                      | : | 27 ft x 12 ft= 324 square ft                                                                                                                                                                                                                                                                                                                                            |  |  |
| Implementation                                    | : | <ul> <li>The business is planned to be scaled up by investment in existing goods; r etc.</li> <li>Average 20% gain on sale.</li> <li>The business is operating by entrepreneur. Existing two employee.</li> <li>One employee will be appointed.</li> <li>The shop is rented.</li> <li>Collects goods from Vowapur.</li> <li>Agreed grace period is 3 months.</li> </ul> |  |  |