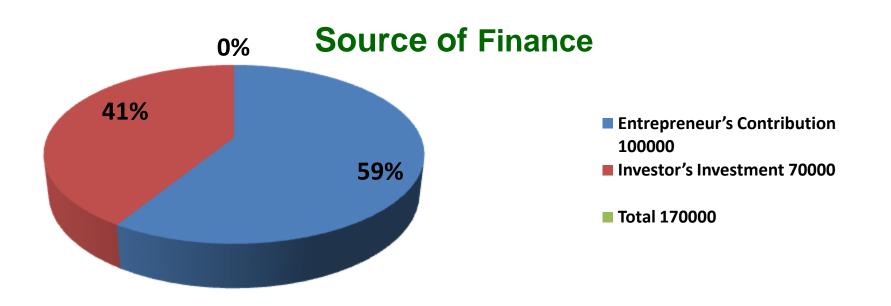

| Investment Breakdown    |          |    |         |                             |     |      |          |        |
|-------------------------|----------|----|---------|-----------------------------|-----|------|----------|--------|
|                         | Proposed |    |         |                             |     |      |          |        |
| Particulars Qty. Unit A |          |    | Amoun   | Particu Qty. Unit Amou Prop |     |      | Proposed |        |
|                         |          |    | t (BDT) |                             |     | Pric | nt       | Total  |
|                         |          |    |         |                             |     | e    | (BDT)    |        |
| Milk                    | 800      | 45 | 36000   | Milk                        | 800 | 45   | 36000    |        |
| Machineries             |          |    | 50000   | Machineries                 |     |      | 30000    |        |
| OTHERS                  |          |    | 14000   | OTHERS                      |     |      | 4000     |        |
| SECURITY                |          |    | 0       |                             |     |      |          |        |
| TOTAL                   |          |    | 100000  |                             |     |      | 70000    | 170000 |