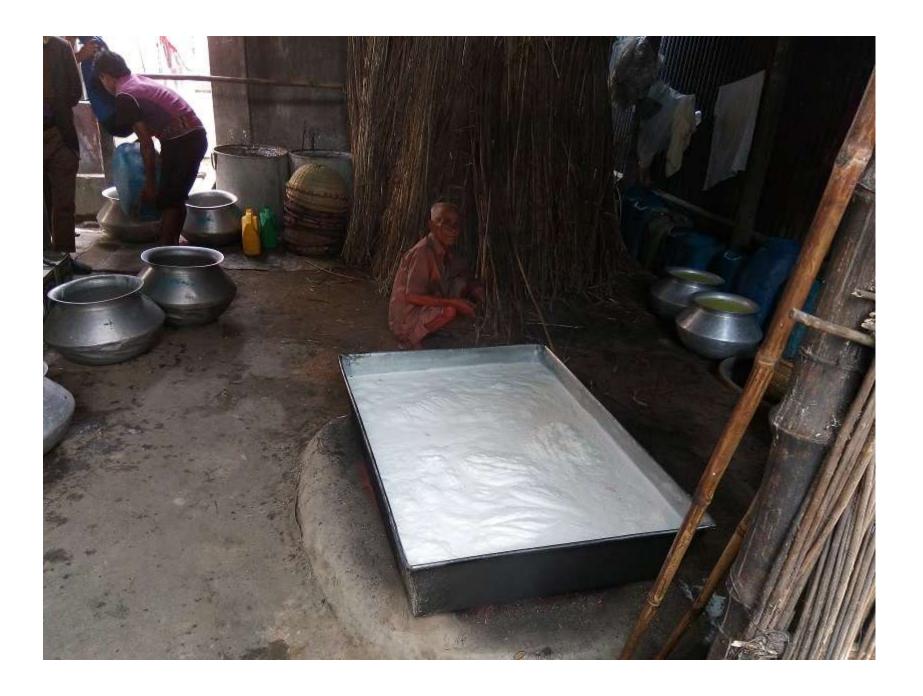

| Proposed Nobin Udyokta Business Info4             |   |                                                                                                                                                                                                                                                                                                                                |  |  |
|---------------------------------------------------|---|--------------------------------------------------------------------------------------------------------------------------------------------------------------------------------------------------------------------------------------------------------------------------------------------------------------------------------|--|--|
| Business Name                                     | : | SWAPAN GHOSH SANA O GHEE VANDAR                                                                                                                                                                                                                                                                                                |  |  |
| Location                                          | : | Pakulla Bazar,Mirzapur .                                                                                                                                                                                                                                                                                                       |  |  |
| Total Investment in BDT                           | : | BDT 170,000/-                                                                                                                                                                                                                                                                                                                  |  |  |
| Financing                                         | : | Self BDT 1,00,000/- (from existing business) 59%                                                                                                                                                                                                                                                                               |  |  |
|                                                   |   | Required Investment BDT 70,000/- (as equity) 41%                                                                                                                                                                                                                                                                               |  |  |
| Present salary/drawings from business (estimates) | : | BDT 5,000/-                                                                                                                                                                                                                                                                                                                    |  |  |
| Proposed Salary                                   | : | BDT 5,000/-                                                                                                                                                                                                                                                                                                                    |  |  |
| Size of shop                                      | : | 15 ft x 10 ft = 150 sq. ft                                                                                                                                                                                                                                                                                                     |  |  |
| Security of the shop                              | : | Null                                                                                                                                                                                                                                                                                                                           |  |  |
| Implementation                                    | : | <ul> <li>The business is planned to be scaled up by investment in producing Sana and ghee.</li> <li>Average 40% gain on sales.</li> <li>The business is operated by entrepreneur. Existing 2 employees.</li> <li>The shop is owned.</li> <li>Collects goods from Pakulla.</li> <li>Agreed grace period is 3 months.</li> </ul> |  |  |