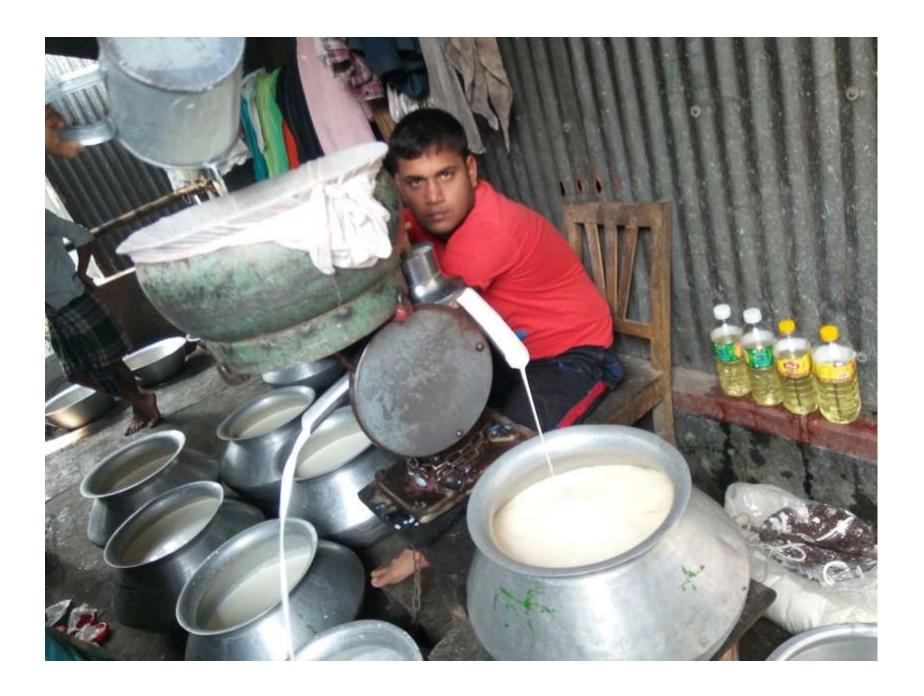

| Proposed Nobin Udyokta Business Info4             |   |                                                                                                                                                                                                                                                                                                                                |  |  |
|---------------------------------------------------|---|--------------------------------------------------------------------------------------------------------------------------------------------------------------------------------------------------------------------------------------------------------------------------------------------------------------------------------|--|--|
| Business Name                                     | : | SWAPAN GHOSH SANA O GHEE VANDAR                                                                                                                                                                                                                                                                                                |  |  |
| Location                                          | : | Pakulla Bazar,Mirzapur .                                                                                                                                                                                                                                                                                                       |  |  |
| Total Investment in BDT                           | : | BDT 170,000/-                                                                                                                                                                                                                                                                                                                  |  |  |
| Financing                                         | : | Self BDT 1,00,000/- (from existing business) 59%                                                                                                                                                                                                                                                                               |  |  |
|                                                   |   | Required Investment BDT 70,000/- (as equity) 41%                                                                                                                                                                                                                                                                               |  |  |
| Present salary/drawings from business (estimates) | : | BDT 5,000/-                                                                                                                                                                                                                                                                                                                    |  |  |
| Proposed Salary                                   | : | BDT 5,000/-                                                                                                                                                                                                                                                                                                                    |  |  |
| Size of shop                                      | : | 15 ft x 10 ft = 150 sq. ft                                                                                                                                                                                                                                                                                                     |  |  |
| Security of the shop                              | : | Null                                                                                                                                                                                                                                                                                                                           |  |  |
| Implementation                                    | : | <ul> <li>The business is planned to be scaled up by investment in producing Sana and ghee.</li> <li>Average 40% gain on sales.</li> <li>The business is operated by entrepreneur. Existing 2 employees.</li> <li>The shop is owned.</li> <li>Collects goods from Pakulla.</li> <li>Agreed grace period is 3 months.</li> </ul> |  |  |