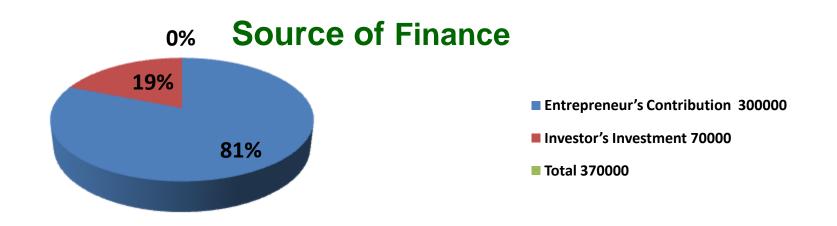

| Investment Breakdown |          |       |        |                  |     |       |        |          |
|----------------------|----------|-------|--------|------------------|-----|-------|--------|----------|
|                      | Proposed |       |        |                  |     |       |        |          |
| Particulars          | Qty.     | Unit  | Amount | Particula Qty. U |     | Unit  | Amount | Proposed |
|                      |          | Price | (BDT)  | rs               |     | Price | (BDT)  | Total    |
| Inverter             | 10       | 10500 | 105000 | Electronic       | 400 | 100   | 40000  |          |
|                      |          |       |        | Parts            |     |       |        |          |
| Battery              | 1        | 15000 | 15000  | Battery          | 2   | 14500 | 29000  |          |
| Stabilizer           | 50       | 1800  | 90000  |                  |     |       | 0      |          |
| Machineries          |          |       | 50000  |                  |     |       |        |          |
| OTHERS               |          |       | 20000  | OTHERS           |     |       | 1000   |          |
| SECURITY             |          |       | 20000  |                  |     |       |        |          |
| TOTAL                |          |       | 300000 |                  |     |       | 70000  | 370000   |