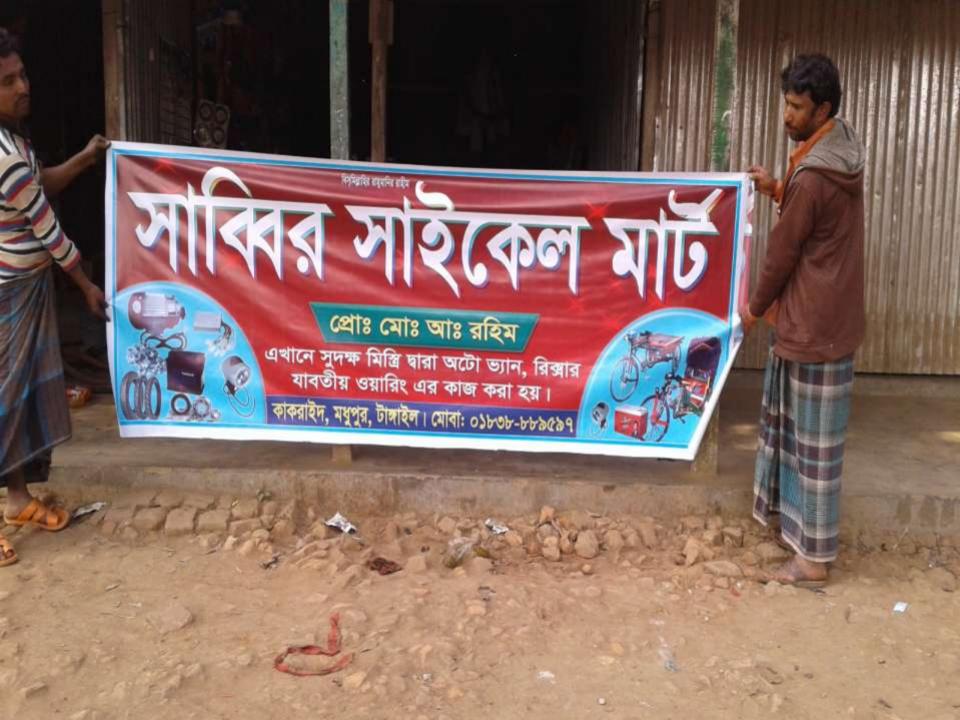

| Proposed Nobin Udyokta Business Info                 |   |                                                                                                                                                                                                                                                                                                                                                   |  |  |
|------------------------------------------------------|---|---------------------------------------------------------------------------------------------------------------------------------------------------------------------------------------------------------------------------------------------------------------------------------------------------------------------------------------------------|--|--|
| Business Name                                        | : | SABBIR CYCLE MARTS                                                                                                                                                                                                                                                                                                                                |  |  |
| Location                                             | : | Kakraidbazar,modhupur,Tangail.                                                                                                                                                                                                                                                                                                                    |  |  |
| Total Investment in BDT                              | : | BDT 120,000 /-                                                                                                                                                                                                                                                                                                                                    |  |  |
| Financing                                            | : | Self BDT 80,000 (from existing business) 67%<br>Required Investment BDT 40,000(as equity) 33%                                                                                                                                                                                                                                                     |  |  |
| Present salary/drawings<br>from business (estimates) | • | BDT 5,000/-                                                                                                                                                                                                                                                                                                                                       |  |  |
| Proposed Salary                                      | : | BDT 5,000/-                                                                                                                                                                                                                                                                                                                                       |  |  |
| Size of shop                                         | : | 12 ft x 10 ft= 120 square ft                                                                                                                                                                                                                                                                                                                      |  |  |
| Security of the shop                                 | : | 40,000/-                                                                                                                                                                                                                                                                                                                                          |  |  |
| Implementation                                       | : | <ul> <li>The business is planned to be scaled up by investment in existing goods like; van gari ring,taire,tamar tar,charger,tubes metar etc.</li> <li>The business is operating by entrepreneur. Existing no employee.</li> <li>The business is Own.</li> <li>Collects goods from Modhupur.</li> <li>Agreed grace period is 3 months.</li> </ul> |  |  |