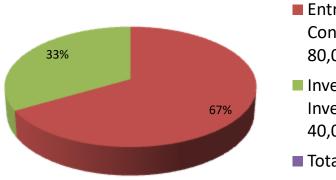

| Proposed Nobin Udyokta Business Info                 |   |                                                                                                                                                                                                                                                                                                                                                   |  |  |
|------------------------------------------------------|---|---------------------------------------------------------------------------------------------------------------------------------------------------------------------------------------------------------------------------------------------------------------------------------------------------------------------------------------------------|--|--|
| Business Name                                        | : | SABBIR CYCLE MARTS                                                                                                                                                                                                                                                                                                                                |  |  |
| Location                                             | : | Kakraidbazar,modhupur,Tangail.                                                                                                                                                                                                                                                                                                                    |  |  |
| Total Investment in BDT                              | : | BDT 120,000 /-                                                                                                                                                                                                                                                                                                                                    |  |  |
| Financing                                            | : | Self BDT 80,000 (from existing business) 67%<br>Required Investment BDT 40,000(as equity) 33%                                                                                                                                                                                                                                                     |  |  |
| Present salary/drawings<br>from business (estimates) | • | BDT 5,000/-                                                                                                                                                                                                                                                                                                                                       |  |  |
| Proposed Salary                                      | : | BDT 5,000/-                                                                                                                                                                                                                                                                                                                                       |  |  |
| Size of shop                                         | : | 12 ft x 10 ft= 120 square ft                                                                                                                                                                                                                                                                                                                      |  |  |
| Security of the shop                                 | : | 40,000/-                                                                                                                                                                                                                                                                                                                                          |  |  |
| Implementation                                       | : | <ul> <li>The business is planned to be scaled up by investment in existing goods like; van gari ring,taire,tamar tar,charger,tubes metar etc.</li> <li>The business is operating by entrepreneur. Existing no employee.</li> <li>The business is Own.</li> <li>Collects goods from Modhupur.</li> <li>Agreed grace period is 3 months.</li> </ul> |  |  |

#### **Source of Finance**

- Entrepreneur's Contribution
  - 80,000
- Investor's
- Investment 40,000
- Total 120,000

| Financial Projection (BDT)                     |       |         |         |         |  |  |
|------------------------------------------------|-------|---------|---------|---------|--|--|
| Particular                                     | Daily | Monthly | Year -1 | Year-2  |  |  |
| Revenue(Sales)                                 |       |         |         |         |  |  |
| van gari ring,tire,tamartar,charger,others     | 4000  | 120000  | 1440000 | 1512000 |  |  |
| 0                                              | 0     | 0       | 0       | 0       |  |  |
| Total Sales(A)                                 | 4000  | 120000  | 1440000 | 1512000 |  |  |
| Less Variable Expense (B)                      |       |         |         |         |  |  |
| van gari ring, tire, tamartar, charger, others | 3400  | 102000  | 1224000 | 1285200 |  |  |
| Total Variable Expense                         | 3400  | 102000  | 1224000 | 1285200 |  |  |
| Contributon Margin (CM) [C=(A-B)]              | 600   | 18000   | 216000  | 226800  |  |  |
| Less Fixed Expense                             |       |         |         |         |  |  |
| Rent                                           |       | 700     | 8400    | 8400    |  |  |
| Electric Bill                                  |       | 200     | 2400    | 2700    |  |  |
| Transportaion                                  |       | 300     | 3600    | 3780    |  |  |
| Salary (Self)                                  |       | 5000    | 60000   | 60000   |  |  |
| Salary (Staff)                                 |       | 3000    | 36000   | 36000   |  |  |
| Entertainment                                  |       | 300     | 3600    | 3600    |  |  |
| Gard                                           |       | 50      | 600     | 600     |  |  |
| Generator                                      |       | 100     | 1200    | 1200    |  |  |
| Mobil Bill                                     |       | 300     | 3600    | 3700    |  |  |
| Total Fixed Cost (D)                           |       | 9950    | 118200  | 118780  |  |  |
| Net Profit (E)= [C-D]                          |       | 8050    | 96600   | 101430  |  |  |
| Investment Pay Back                            |       |         | 24,000  | 24,000  |  |  |