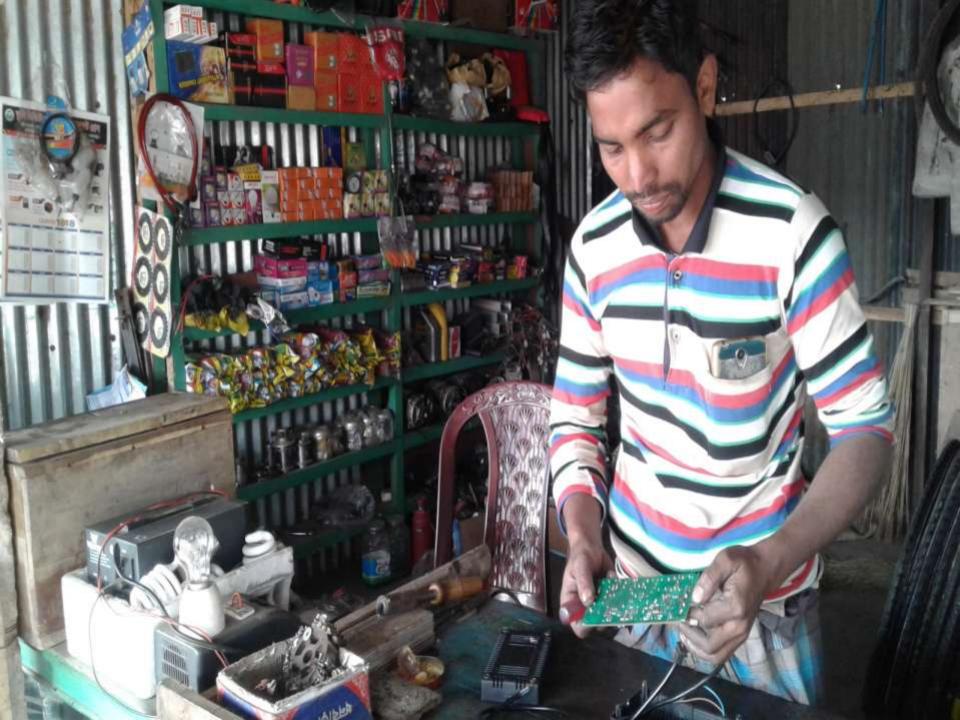

| Proposed Nobin Udyokta Business Info                 |   |                                                                                                                                                                                                                                                                                                                                                   |  |  |
|------------------------------------------------------|---|---------------------------------------------------------------------------------------------------------------------------------------------------------------------------------------------------------------------------------------------------------------------------------------------------------------------------------------------------|--|--|
| Business Name                                        | : | SABBIR CYCLE MARTS                                                                                                                                                                                                                                                                                                                                |  |  |
| Location                                             | : | Kakraidbazar,modhupur,Tangail.                                                                                                                                                                                                                                                                                                                    |  |  |
| Total Investment in BDT                              | : | BDT 120,000 /-                                                                                                                                                                                                                                                                                                                                    |  |  |
| Financing                                            | : | Self BDT 80,000 (from existing business) 67%<br>Required Investment BDT 40,000(as equity) 33%                                                                                                                                                                                                                                                     |  |  |
| Present salary/drawings<br>from business (estimates) | • | BDT 5,000/-                                                                                                                                                                                                                                                                                                                                       |  |  |
| Proposed Salary                                      | : | BDT 5,000/-                                                                                                                                                                                                                                                                                                                                       |  |  |
| Size of shop                                         | : | 12 ft x 10 ft= 120 square ft                                                                                                                                                                                                                                                                                                                      |  |  |
| Security of the shop                                 | : | 40,000/-                                                                                                                                                                                                                                                                                                                                          |  |  |
| Implementation                                       | : | <ul> <li>The business is planned to be scaled up by investment in existing goods like; van gari ring,taire,tamar tar,charger,tubes metar etc.</li> <li>The business is operating by entrepreneur. Existing no employee.</li> <li>The business is Own.</li> <li>Collects goods from Modhupur.</li> <li>Agreed grace period is 3 months.</li> </ul> |  |  |