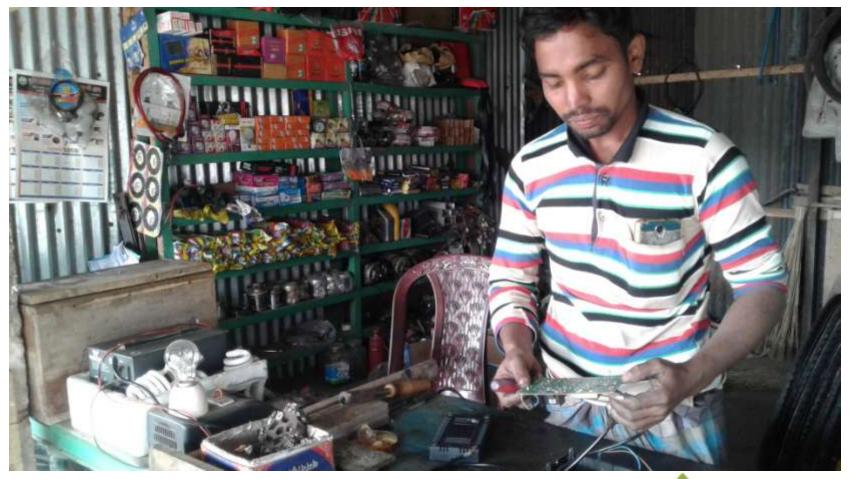

| Proposed Nobin Udyokta Business Info                 |   |                                                                                                                                                                                                                                                                                                                                                   |  |  |
|------------------------------------------------------|---|---------------------------------------------------------------------------------------------------------------------------------------------------------------------------------------------------------------------------------------------------------------------------------------------------------------------------------------------------|--|--|
| Business Name                                        | : | SABBIR CYCLE MARTS                                                                                                                                                                                                                                                                                                                                |  |  |
| Location                                             | : | Kakraidbazar,modhupur,Tangail.                                                                                                                                                                                                                                                                                                                    |  |  |
| Total Investment in BDT                              | : | BDT 120,000 /-                                                                                                                                                                                                                                                                                                                                    |  |  |
| Financing                                            | : | Self BDT 80,000 (from existing business) 67%<br>Required Investment BDT 40,000(as equity) 33%                                                                                                                                                                                                                                                     |  |  |
| Present salary/drawings<br>from business (estimates) | • | BDT 5,000/-                                                                                                                                                                                                                                                                                                                                       |  |  |
| Proposed Salary                                      | : | BDT 5,000/-                                                                                                                                                                                                                                                                                                                                       |  |  |
| Size of shop                                         | : | 12 ft x 10 ft= 120 square ft                                                                                                                                                                                                                                                                                                                      |  |  |
| Security of the shop                                 | : | 40,000/-                                                                                                                                                                                                                                                                                                                                          |  |  |
| Implementation                                       | : | <ul> <li>The business is planned to be scaled up by investment in existing goods like; van gari ring,taire,tamar tar,charger,tubes metar etc.</li> <li>The business is operating by entrepreneur. Existing no employee.</li> <li>The business is Own.</li> <li>Collects goods from Modhupur.</li> <li>Agreed grace period is 3 months.</li> </ul> |  |  |