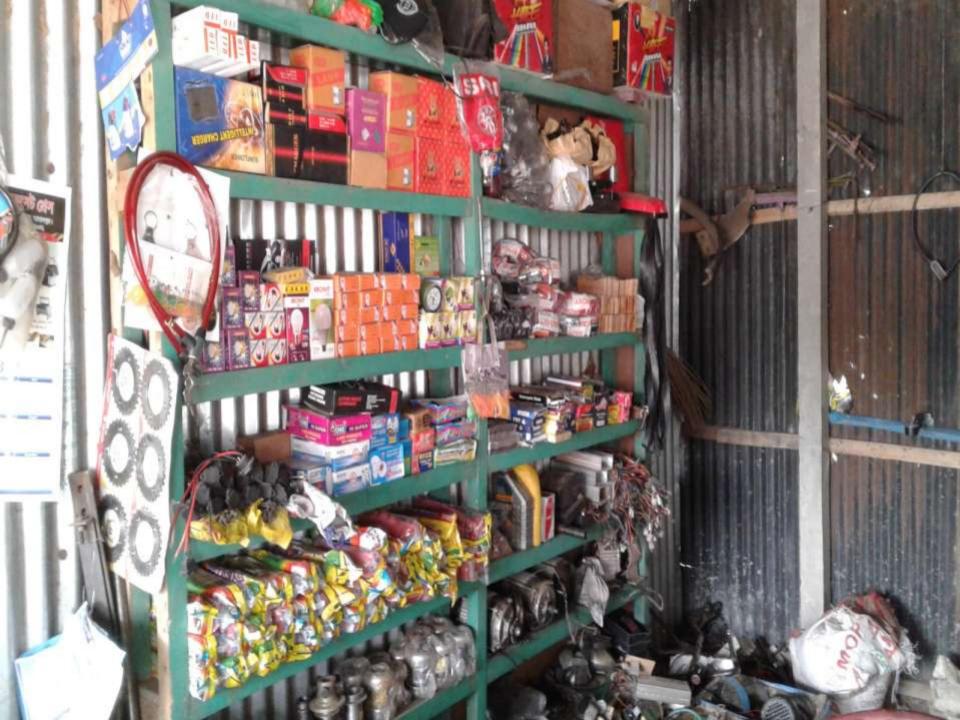

| Proposed Nobin Udyokta Business Info                 |   |                                                                                                                                                                                                                                                                                                                                                   |  |  |
|------------------------------------------------------|---|---------------------------------------------------------------------------------------------------------------------------------------------------------------------------------------------------------------------------------------------------------------------------------------------------------------------------------------------------|--|--|
| Business Name                                        | : | SABBIR CYCLE MARTS                                                                                                                                                                                                                                                                                                                                |  |  |
| Location                                             | : | Kakraidbazar,modhupur,Tangail.                                                                                                                                                                                                                                                                                                                    |  |  |
| Total Investment in BDT                              | : | BDT 120,000 /-                                                                                                                                                                                                                                                                                                                                    |  |  |
| Financing                                            | : | Self BDT 80,000 (from existing business) 67%<br>Required Investment BDT 40,000(as equity) 33%                                                                                                                                                                                                                                                     |  |  |
| Present salary/drawings<br>from business (estimates) | • | BDT 5,000/-                                                                                                                                                                                                                                                                                                                                       |  |  |
| Proposed Salary                                      | : | BDT 5,000/-                                                                                                                                                                                                                                                                                                                                       |  |  |
| Size of shop                                         | : | 12 ft x 10 ft= 120 square ft                                                                                                                                                                                                                                                                                                                      |  |  |
| Security of the shop                                 | : | 40,000/-                                                                                                                                                                                                                                                                                                                                          |  |  |
| Implementation                                       | : | <ul> <li>The business is planned to be scaled up by investment in existing goods like; van gari ring,taire,tamar tar,charger,tubes metar etc.</li> <li>The business is operating by entrepreneur. Existing no employee.</li> <li>The business is Own.</li> <li>Collects goods from Modhupur.</li> <li>Agreed grace period is 3 months.</li> </ul> |  |  |

| Investment Breakdown |          |            |          |      |            |          |                |
|----------------------|----------|------------|----------|------|------------|----------|----------------|
|                      | Proposed |            |          |      |            |          |                |
| Particulars          | Qty.     | Unit Price | Existing | Qty. | Unit Price | Proposed | Proposed Total |
| van gari ring        | 10       | 300        | 3,000    | 10   | 300        | 6,000    | 9,000          |
| tire                 | 15       | 400        | 6,000    | 30   | 400        | 12,000   | 18,000         |
| tamar tar            | 5        | 950        | 4,750    | 2    | 950        | 1,900    | 6,650          |
| charger              | 3        | 520        | 1,560    | 3    | 520        | 1,560    | 3,120          |
| bearing              | 12       | 150        | 1,800    | 5    | 150        | 750      | 2,550          |
| tubes                | 42       | 120        | 5,040    | 10   | 120        | 1,200    | 6,240          |
| meter                | 6        | 130        | 780      | 10   | 130        | 1,300    | 2,080          |
| motor                | 2        | 3,500      | 7,000    | 4    | 3,500      | 14,000   | 21,000         |
| others               |          |            | 10,070   |      |            | 1,290    | 11,360         |
| security             |          |            | 40,000   |      |            | 0        | 40,000         |
| Total                | 95       | 6070       | 80,000   | 74   | 6,070      | 40,000   | 120,000        |