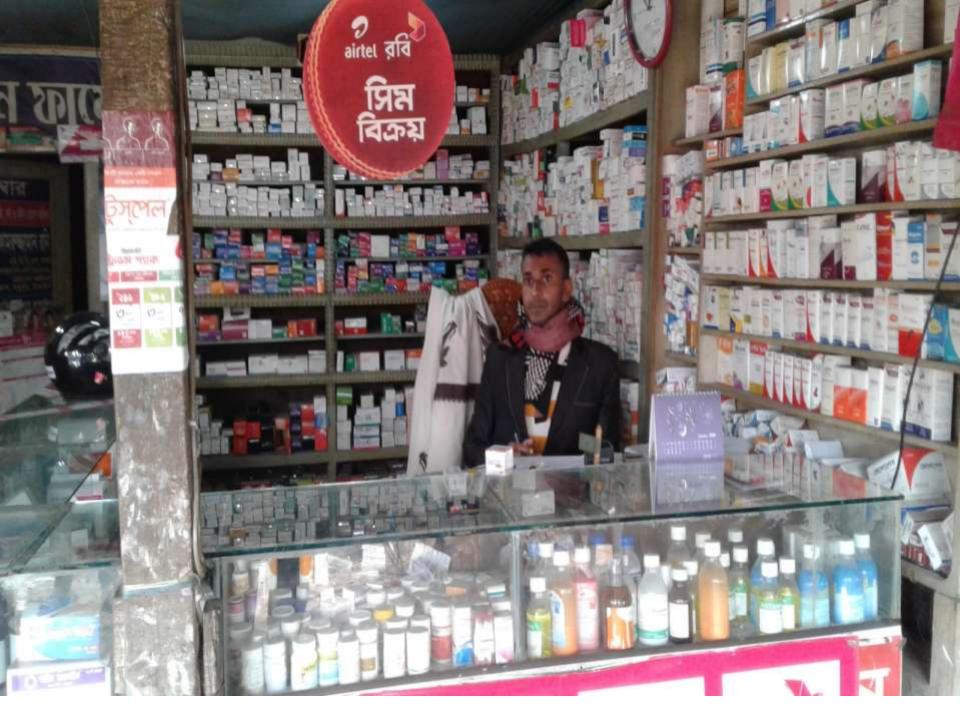

# Pictures

| Proposed Nobin Udyokta Business Info              |   |                                                                                                                                                                                                                                                                                                                                          |  |  |
|---------------------------------------------------|---|------------------------------------------------------------------------------------------------------------------------------------------------------------------------------------------------------------------------------------------------------------------------------------------------------------------------------------------|--|--|
| Business Name                                     | : | M/S NOYON PHARMACY                                                                                                                                                                                                                                                                                                                       |  |  |
| Location                                          | : | Moterbazar road,kakraidbazar, modhupur,Tangail.                                                                                                                                                                                                                                                                                          |  |  |
| Total Investment in BDT                           | : | BDT:190,000/-                                                                                                                                                                                                                                                                                                                            |  |  |
| Financing                                         | : | Self BDT 110,000 (from existing business) 58%<br>Required Investment BDT 80,000(as equity) 42%                                                                                                                                                                                                                                           |  |  |
| Present salary/drawings from business (estimates) | : | BDT 5,000                                                                                                                                                                                                                                                                                                                                |  |  |
| Proposed Salary                                   | : | BDT 5,000                                                                                                                                                                                                                                                                                                                                |  |  |
| Size of shop                                      | : | 20ft x 10ft= 200 square ft                                                                                                                                                                                                                                                                                                               |  |  |
| Security of the shop                              | : | No                                                                                                                                                                                                                                                                                                                                       |  |  |
| Implementation                                    | • | <ul> <li>The business is planned to be scaled up by investment in existing goods like; azithromycin,cefixime,P,P,I,vitamin,syrup etc.</li> <li>The business is operating by entrepreneur. Existing no employee.</li> <li>The business is Own.</li> <li>Collects goods fromModhupur.</li> <li>Agreed grace period is 3 months.</li> </ul> |  |  |