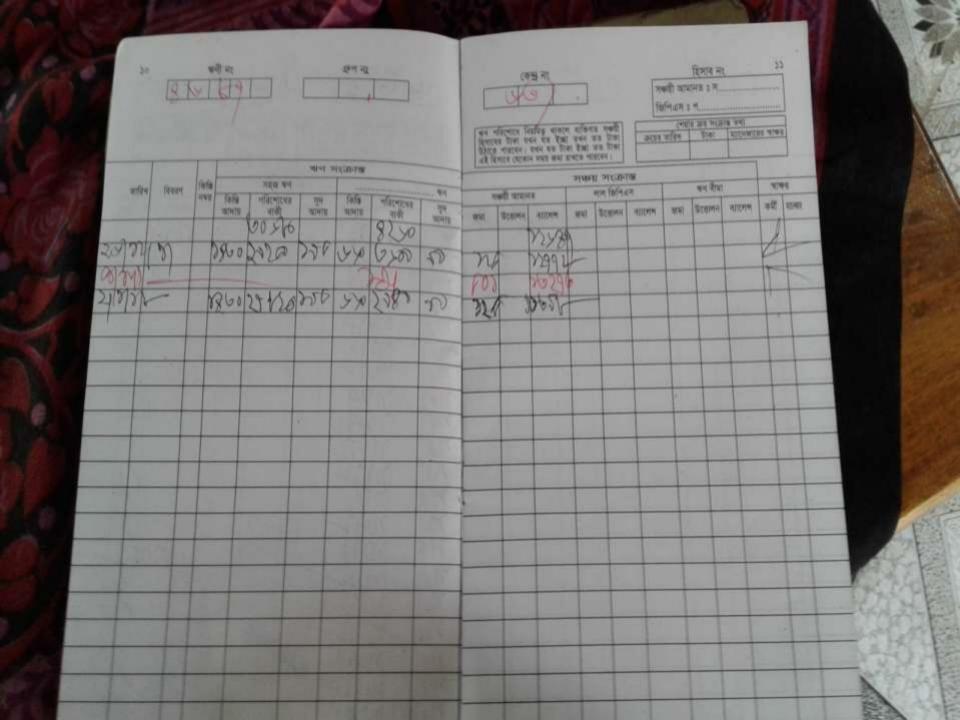

#### BRIEF HISTORY OF GB LOAN UTILIZATION BY HIS FAMILY

**MOST. NARGIS SURAIYA** joined Grameen Bank since 12 years ago. At first she took 3000 taka loan from Grameen Bank. She gradually took loan from GB. Utilize loan in business.