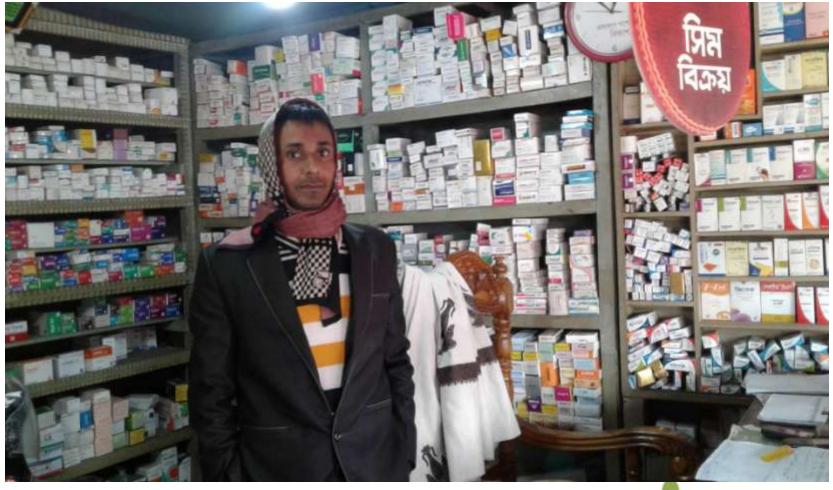

| Proposed Nobin Udyokta Business Info              |   |                                                                                                                                                                                                                                                                                                                                          |  |  |
|---------------------------------------------------|---|------------------------------------------------------------------------------------------------------------------------------------------------------------------------------------------------------------------------------------------------------------------------------------------------------------------------------------------|--|--|
| Business Name                                     | : | M/S NOYON PHARMACY                                                                                                                                                                                                                                                                                                                       |  |  |
| Location                                          | : | Moterbazar road,kakraidbazar, modhupur,Tangail.                                                                                                                                                                                                                                                                                          |  |  |
| Total Investment in BDT                           | : | BDT:190,000/-                                                                                                                                                                                                                                                                                                                            |  |  |
| Financing                                         | : | Self BDT 110,000 (from existing business) 58%<br>Required Investment BDT 80,000(as equity) 42%                                                                                                                                                                                                                                           |  |  |
| Present salary/drawings from business (estimates) | : | BDT 5,000                                                                                                                                                                                                                                                                                                                                |  |  |
| Proposed Salary                                   | : | BDT 5,000                                                                                                                                                                                                                                                                                                                                |  |  |
| Size of shop                                      | : | 20ft x 10ft= 200 square ft                                                                                                                                                                                                                                                                                                               |  |  |
| Security of the shop                              | : | No                                                                                                                                                                                                                                                                                                                                       |  |  |
| Implementation                                    | • | <ul> <li>The business is planned to be scaled up by investment in existing goods like; azithromycin,cefixime,P,P,I,vitamin,syrup etc.</li> <li>The business is operating by entrepreneur. Existing no employee.</li> <li>The business is Own.</li> <li>Collects goods fromModhupur.</li> <li>Agreed grace period is 3 months.</li> </ul> |  |  |

# Pictures