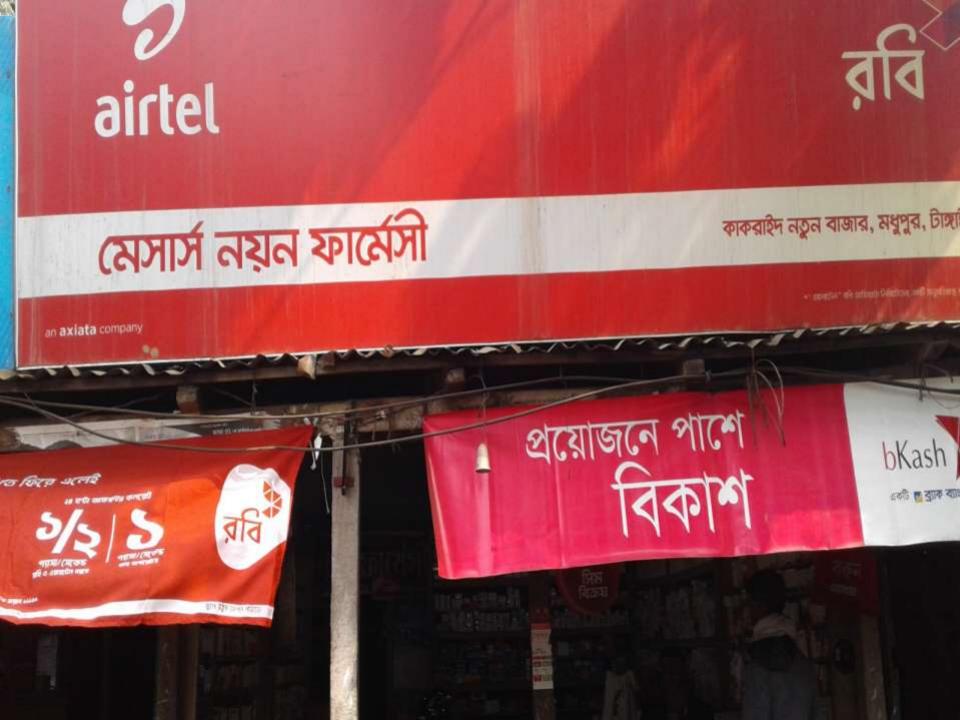

| Proposed Nobin Udyokta Business Info              |   |                                                                                                                                                                                                                                                                                                                                          |  |  |
|---------------------------------------------------|---|------------------------------------------------------------------------------------------------------------------------------------------------------------------------------------------------------------------------------------------------------------------------------------------------------------------------------------------|--|--|
| Business Name                                     | : | M/S NOYON PHARMACY                                                                                                                                                                                                                                                                                                                       |  |  |
| Location                                          | : | Moterbazar road,kakraidbazar, modhupur,Tangail.                                                                                                                                                                                                                                                                                          |  |  |
| Total Investment in BDT                           | : | BDT:190,000/-                                                                                                                                                                                                                                                                                                                            |  |  |
| Financing                                         | : | Self BDT 110,000 (from existing business) 58%<br>Required Investment BDT 80,000(as equity) 42%                                                                                                                                                                                                                                           |  |  |
| Present salary/drawings from business (estimates) | : | BDT 5,000                                                                                                                                                                                                                                                                                                                                |  |  |
| Proposed Salary                                   | : | BDT 5,000                                                                                                                                                                                                                                                                                                                                |  |  |
| Size of shop                                      | : | 20ft x 10ft= 200 square ft                                                                                                                                                                                                                                                                                                               |  |  |
| Security of the shop                              | : | No                                                                                                                                                                                                                                                                                                                                       |  |  |
| Implementation                                    | • | <ul> <li>The business is planned to be scaled up by investment in existing goods like; azithromycin,cefixime,P,P,I,vitamin,syrup etc.</li> <li>The business is operating by entrepreneur. Existing no employee.</li> <li>The business is Own.</li> <li>Collects goods fromModhupur.</li> <li>Agreed grace period is 3 months.</li> </ul> |  |  |

# Pictures