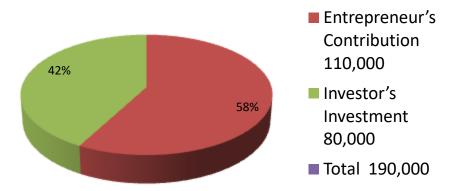

| Proposed Nobin Udyokta Business Info              |   |                                                                                                                                                                                                                                                                                                                                          |  |  |
|---------------------------------------------------|---|------------------------------------------------------------------------------------------------------------------------------------------------------------------------------------------------------------------------------------------------------------------------------------------------------------------------------------------|--|--|
| Business Name                                     | : | M/S NOYON PHARMACY                                                                                                                                                                                                                                                                                                                       |  |  |
| Location                                          | : | Moterbazar road,kakraidbazar, modhupur,Tangail.                                                                                                                                                                                                                                                                                          |  |  |
| Total Investment in BDT                           | : | BDT:190,000/-                                                                                                                                                                                                                                                                                                                            |  |  |
| Financing                                         | : | Self BDT 110,000 (from existing business) 58%<br>Required Investment BDT 80,000(as equity) 42%                                                                                                                                                                                                                                           |  |  |
| Present salary/drawings from business (estimates) | : | BDT 5,000                                                                                                                                                                                                                                                                                                                                |  |  |
| Proposed Salary                                   | : | BDT 5,000                                                                                                                                                                                                                                                                                                                                |  |  |
| Size of shop                                      | : | 20ft x 10ft= 200 square ft                                                                                                                                                                                                                                                                                                               |  |  |
| Security of the shop                              | : | No                                                                                                                                                                                                                                                                                                                                       |  |  |
| Implementation                                    | • | <ul> <li>The business is planned to be scaled up by investment in existing goods like; azithromycin,cefixime,P,P,I,vitamin,syrup etc.</li> <li>The business is operating by entrepreneur. Existing no employee.</li> <li>The business is Own.</li> <li>Collects goods fromModhupur.</li> <li>Agreed grace period is 3 months.</li> </ul> |  |  |