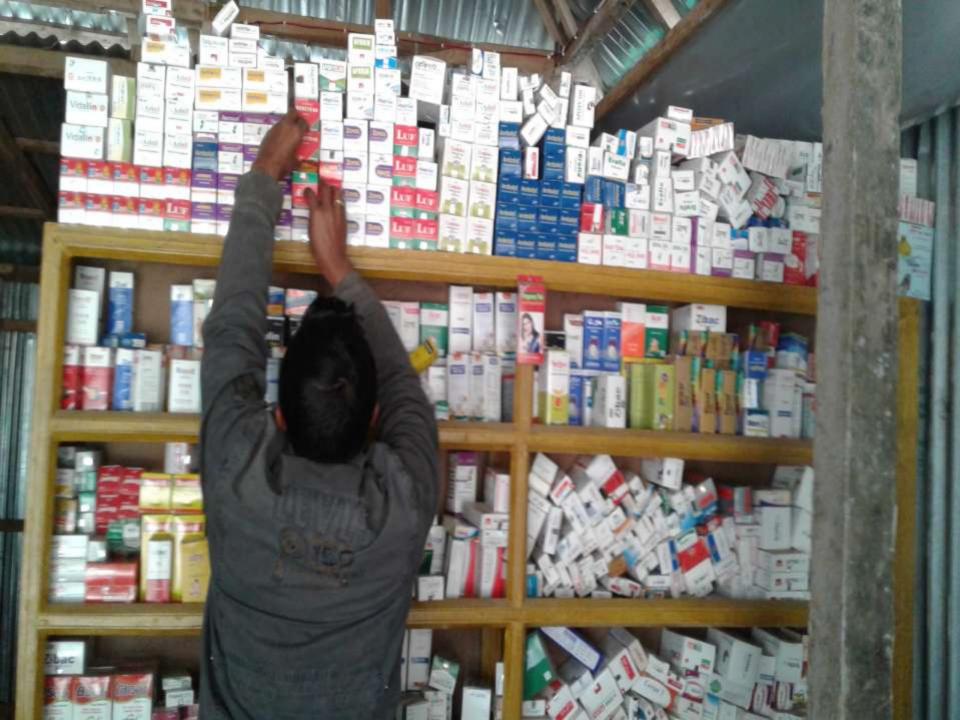

| Proposed Nobin Udyokta Business Info                 |   |                                                                                                                                                                                                                                                                                                                                                                                          |  |  |  |
|------------------------------------------------------|---|------------------------------------------------------------------------------------------------------------------------------------------------------------------------------------------------------------------------------------------------------------------------------------------------------------------------------------------------------------------------------------------|--|--|--|
| Business Name                                        | : | M/S MA MEDICINE CORNER                                                                                                                                                                                                                                                                                                                                                                   |  |  |  |
| Location                                             | : | Magandinagor, mozid busstand, jalachatro, modhupur, Tangail.                                                                                                                                                                                                                                                                                                                             |  |  |  |
| Total Investment in BDT                              | : | BDT :130,000/-                                                                                                                                                                                                                                                                                                                                                                           |  |  |  |
| Financing                                            | : | Self BDT 80,000 (from existing business) 62%                                                                                                                                                                                                                                                                                                                                             |  |  |  |
|                                                      |   | Required Investment BDT 50,000(as equity) 38%                                                                                                                                                                                                                                                                                                                                            |  |  |  |
| Present salary/drawings<br>from business (estimates) | : | BDT 5,000                                                                                                                                                                                                                                                                                                                                                                                |  |  |  |
| Proposed Salary                                      | : | BDT 5,000                                                                                                                                                                                                                                                                                                                                                                                |  |  |  |
| Size of shop                                         | : | 20ft x 09ft= 180 square ft                                                                                                                                                                                                                                                                                                                                                               |  |  |  |
| Security of the shop                                 | : | 10,000/-                                                                                                                                                                                                                                                                                                                                                                                 |  |  |  |
| Implementation                                       | • | <ul> <li>The business is planned to be scaled up by investment in existing goods like;</li> <li>azithromycin,cefixime,doxofyline,etoricoxibe,multivataminiv,esomeprazole, naproxen etc.</li> <li>The business is operating by entrepreneur. Existing no employe</li> <li>The business is Own.</li> <li>Collects goods fromModhupur.</li> <li>Agreed grace period is 3 months.</li> </ul> |  |  |  |

Pictures