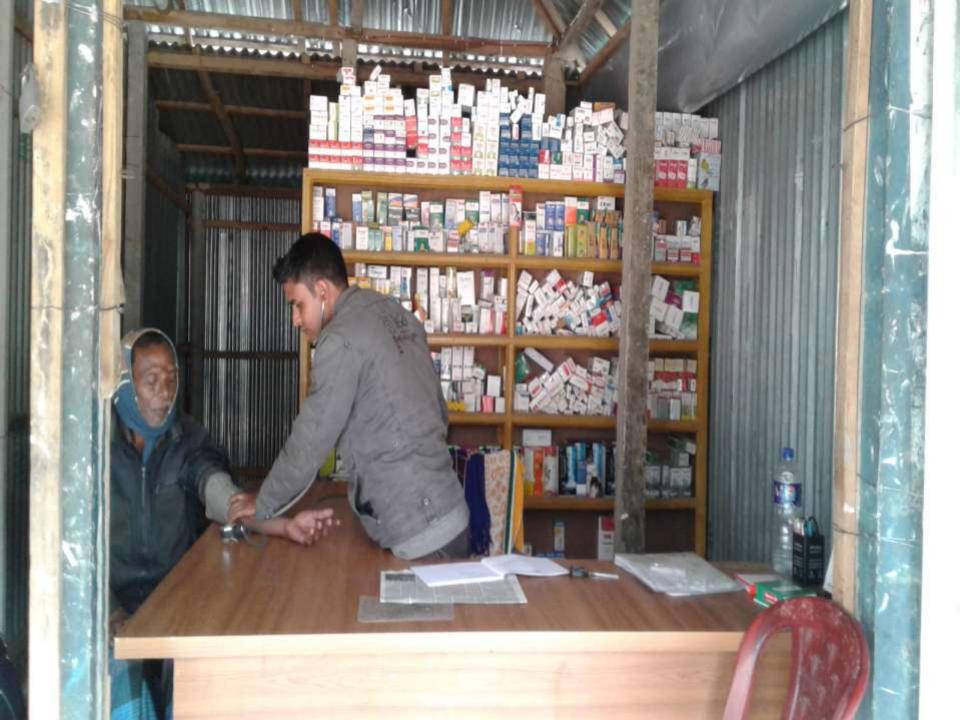

| Proposed Nobin Udyokta Business Info                 |   |                                                                                                                                                                                                                                                                                                                                                                                          |  |  |  |
|------------------------------------------------------|---|------------------------------------------------------------------------------------------------------------------------------------------------------------------------------------------------------------------------------------------------------------------------------------------------------------------------------------------------------------------------------------------|--|--|--|
| Business Name                                        | : | M/S MA MEDICINE CORNER                                                                                                                                                                                                                                                                                                                                                                   |  |  |  |
| Location                                             | : | Magandinagor, mozid busstand, jalachatro, modhupur, Tangail.                                                                                                                                                                                                                                                                                                                             |  |  |  |
| Total Investment in BDT                              | : | BDT :130,000/-                                                                                                                                                                                                                                                                                                                                                                           |  |  |  |
| Financing                                            | : | Self BDT 80,000 (from existing business) 62%                                                                                                                                                                                                                                                                                                                                             |  |  |  |
|                                                      |   | Required Investment BDT 50,000(as equity) 38%                                                                                                                                                                                                                                                                                                                                            |  |  |  |
| Present salary/drawings<br>from business (estimates) | : | BDT 5,000                                                                                                                                                                                                                                                                                                                                                                                |  |  |  |
| Proposed Salary                                      | : | BDT 5,000                                                                                                                                                                                                                                                                                                                                                                                |  |  |  |
| Size of shop                                         | : | 20ft x 09ft= 180 square ft                                                                                                                                                                                                                                                                                                                                                               |  |  |  |
| Security of the shop                                 | : | 10,000/-                                                                                                                                                                                                                                                                                                                                                                                 |  |  |  |
| Implementation                                       | • | <ul> <li>The business is planned to be scaled up by investment in existing goods like;</li> <li>azithromycin,cefixime,doxofyline,etoricoxibe,multivataminiv,esomeprazole, naproxen etc.</li> <li>The business is operating by entrepreneur. Existing no employe</li> <li>The business is Own.</li> <li>Collects goods fromModhupur.</li> <li>Agreed grace period is 3 months.</li> </ul> |  |  |  |

Pictures