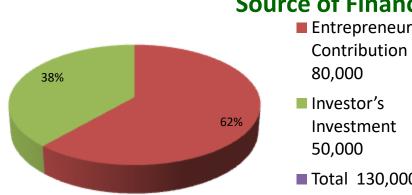

|                  | Investment Breakdown |            |          |      |            |          |                |  |  |
|------------------|----------------------|------------|----------|------|------------|----------|----------------|--|--|
|                  | Existing             |            |          |      |            | Proposed |                |  |  |
| Particulars      | Qty.                 | Unit Price | Existing | Qty. | Unit Price | Proposed | Proposed Total |  |  |
| azithromycin     | 50                   | 420        | 21,000   | 50   | 420        | 21,000   | 42,000         |  |  |
| cefixime         | 30                   | 420        | 12,600   | 20   | 420        | 8,400    | 21,000         |  |  |
| doxofyline       | 5                    | 150        | 750      | 40   | 150        | 6,000    | 6,750          |  |  |
| etoricoxib       | 20                   | 280        | 5,600    | 15   | 280        | 4,200    | 9,800          |  |  |
| gold from a to z | 12                   | 270        | 3,240    |      |            | 0        | 3,240          |  |  |
| multivatamin iv  | 3                    | 200        | 600      |      |            | 0        | 600            |  |  |
| esomeprazole     | 28                   | 360        | 10,080   | 10   | 360        | 3,600    | 13,680         |  |  |
| naproxen         | 15                   | 300        | 4,500    | 20   | 300        | 6,000    | 10,500         |  |  |
| others           |                      |            | 11,630   |      |            | 800      | 12,430         |  |  |
| security         |                      |            | 10,000   |      |            | 0        | 10,000         |  |  |
| Total            | 163                  | 2400       | 80,000   | 155  | 1,930      | 50,000   | 130,000        |  |  |

#### **Source of Finance**

Entrepreneur's

Investor's Investment 50,000

Total 130,000

| Financial Projection (BDT)                    |       |         |         |         |
|-----------------------------------------------|-------|---------|---------|---------|
| Particular                                    | Daily | Monthly | Year -1 | Year-2  |
| Revenue(Sales)                                |       |         |         |         |
| Azithromycin, cefixime, esome prazole, others | 3000  | 90000   | 1080000 | 1134000 |
| 0                                             | 0     | 0       | 0       | 0       |
| Total Sales(A)                                | 3000  | 90000   | 1080000 | 1134000 |
| Less Variable Expense (B)                     |       |         |         |         |
| Azithromycin ,cefixime,esomeprazole,others    | 2400  | 72000   | 864000  | 907200  |
| Total Variable Expense                        | 2400  | 72000   | 864000  | 907200  |
| Contributon Margin (CM) [C=(A-B)]             | 600   | 18000   | 216000  | 226800  |
| Less Fixed Expense                            |       |         |         |         |
| Rent                                          |       | 600     | 7200    | 7200    |
| Electric Bill                                 |       | 300     | 3600    | 3900    |
| Transportaion                                 |       | 600     | 7200    | 7560    |
| Salary (Self)                                 |       | 5000    | 60000   | 60000   |
| Salary (Staff)                                |       | 0       | 0       | 0       |
| Entertainment                                 |       | 100     | 1200    | 1200    |
| Gard                                          |       | 0       | 0       | 0       |
| Generator                                     |       | 0       | 0       | 0       |
| Mobil Bill                                    |       | 300     | 3600    | 3700    |
| Total Fixed Cost (D)                          |       | 6900    | 82800   | 83560   |
| Net Profit (E)= [C-D]                         |       | 11100   | 133200  | 139860  |
| Investment Pay Back                           |       |         | 30,000  | 30,000  |