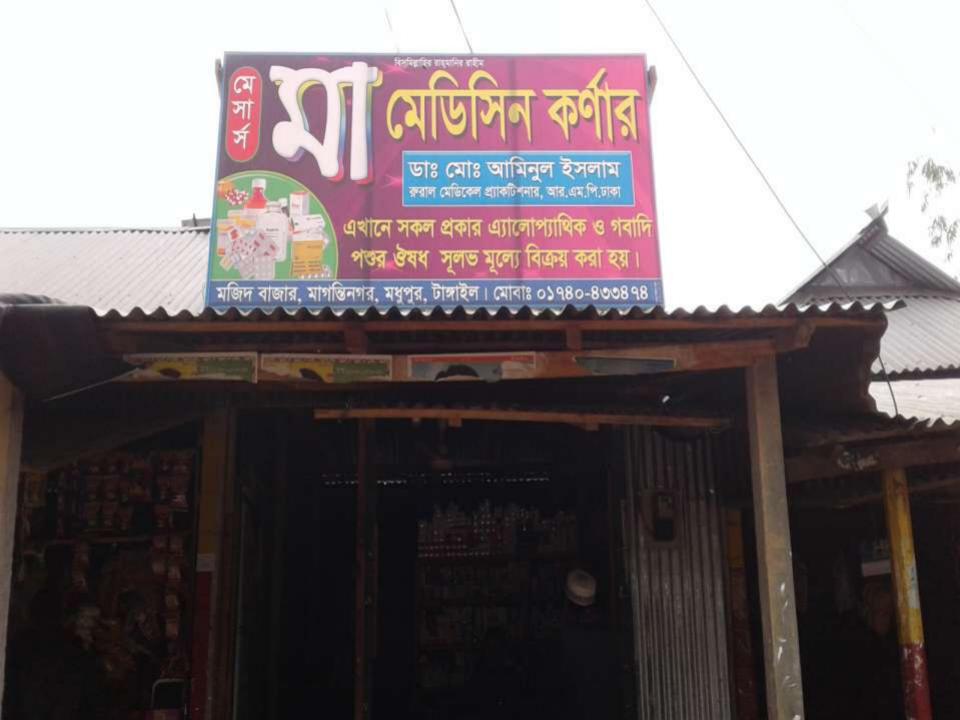

| Proposed Nobin Udyokta Business Info                 |   |                                                                                                                                                                                                                                                                                                                                                                                          |  |  |  |
|------------------------------------------------------|---|------------------------------------------------------------------------------------------------------------------------------------------------------------------------------------------------------------------------------------------------------------------------------------------------------------------------------------------------------------------------------------------|--|--|--|
| Business Name                                        | : | M/S MA MEDICINE CORNER                                                                                                                                                                                                                                                                                                                                                                   |  |  |  |
| Location                                             | : | Magandinagor, mozid busstand, jalachatro, modhupur, Tangail.                                                                                                                                                                                                                                                                                                                             |  |  |  |
| Total Investment in BDT                              | : | BDT :130,000/-                                                                                                                                                                                                                                                                                                                                                                           |  |  |  |
| Financing                                            | : | Self BDT 80,000 (from existing business) 62%                                                                                                                                                                                                                                                                                                                                             |  |  |  |
|                                                      |   | Required Investment BDT 50,000(as equity) 38%                                                                                                                                                                                                                                                                                                                                            |  |  |  |
| Present salary/drawings<br>from business (estimates) | : | BDT 5,000                                                                                                                                                                                                                                                                                                                                                                                |  |  |  |
| Proposed Salary                                      | : | BDT 5,000                                                                                                                                                                                                                                                                                                                                                                                |  |  |  |
| Size of shop                                         | : | 20ft x 09ft= 180 square ft                                                                                                                                                                                                                                                                                                                                                               |  |  |  |
| Security of the shop                                 | : | 10,000/-                                                                                                                                                                                                                                                                                                                                                                                 |  |  |  |
| Implementation                                       | • | <ul> <li>The business is planned to be scaled up by investment in existing goods like;</li> <li>azithromycin,cefixime,doxofyline,etoricoxibe,multivataminiv,esomeprazole, naproxen etc.</li> <li>The business is operating by entrepreneur. Existing no employe</li> <li>The business is Own.</li> <li>Collects goods fromModhupur.</li> <li>Agreed grace period is 3 months.</li> </ul> |  |  |  |

Pictures