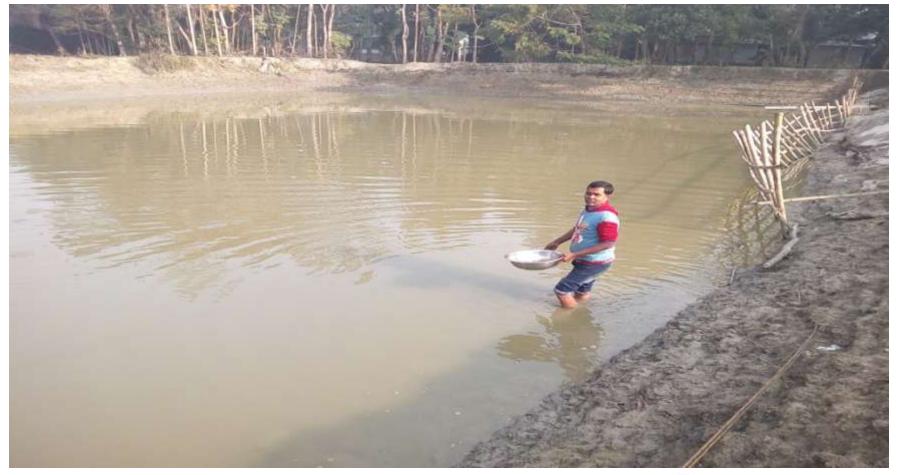

#### **Proposed NU Business Name: M/S Solai Motso Khamar**



Project identification and prepared by: Md Shahadat Hossain, Dhanbari Unit, Tangail Project verified by: Md. Abu Bakkar Siddique



Grameen Shakti Samajik Byabosha Ltd.

| Brief Bio of The Proposed Nobin Udyokta                                                                                    |          |                                                                                                                                                                                           |  |  |  |
|----------------------------------------------------------------------------------------------------------------------------|----------|------------------------------------------------------------------------------------------------------------------------------------------------------------