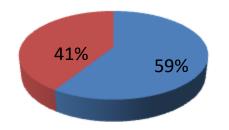

| Proposed Nobin Udyokta Business Info                    |          |                                                                                                                                                                                                                                                                                                                                         |  |  |  |
|---------------------------------------------------------|----------|-----------------------------------------------------------------------------------------------------------------------------------------------------------------------------------------------------------------------------------------------------------------------------------------------------------------------------------------|--|--|--|
| Business Name                                           | :        | M/S Solai Motso Khamar                                                                                                                                                                                                                                                                                                                  |  |  |  |
| Location                                                | :        | Chalas, Dhanbari, Tangail                                                                                                                                                                                                                                                                                                               |  |  |  |
| Total Investment in<br>BDT                              | :        | BDT 146,000/-                                                                                                                                                                                                                                                                                                                           |  |  |  |
| Financing                                               | :        | Self BDT 86,000/- (from existing business) 59%                                                                                                                                                                                                                                                                                          |  |  |  |
|                                                         | <u> </u> | Required Investment BDT 60,000/- (as equity) 41%                                                                                                                                                                                                                                                                                        |  |  |  |
| Present<br>salary/drawings from<br>business (estimates) | :        | BDT 5,000                                                                                                                                                                                                                                                                                                                               |  |  |  |
| Proposed Salary                                         | :        | BDT 5,000                                                                                                                                                                                                                                                                                                                               |  |  |  |
| Size of shop                                            | :        | 66 Sotangso                                                                                                                                                                                                                                                                                                                             |  |  |  |
| Security of the shop                                    | :        | BDT 0                                                                                                                                                                                                                                                                                                                                   |  |  |  |
| Implementation                                          | -        | <ul> <li>The business is planned to be scaled up by investment in existing goods like;Fish etc.</li> <li>Average 30 % gain on sales.</li> <li>The business is operating by entrepreneur. Existing 0 employee.</li> <li>The shop is rented .</li> <li>Collects goods from .Dhanbari</li> <li>Agreed grace period is 3 months.</li> </ul> |  |  |  |