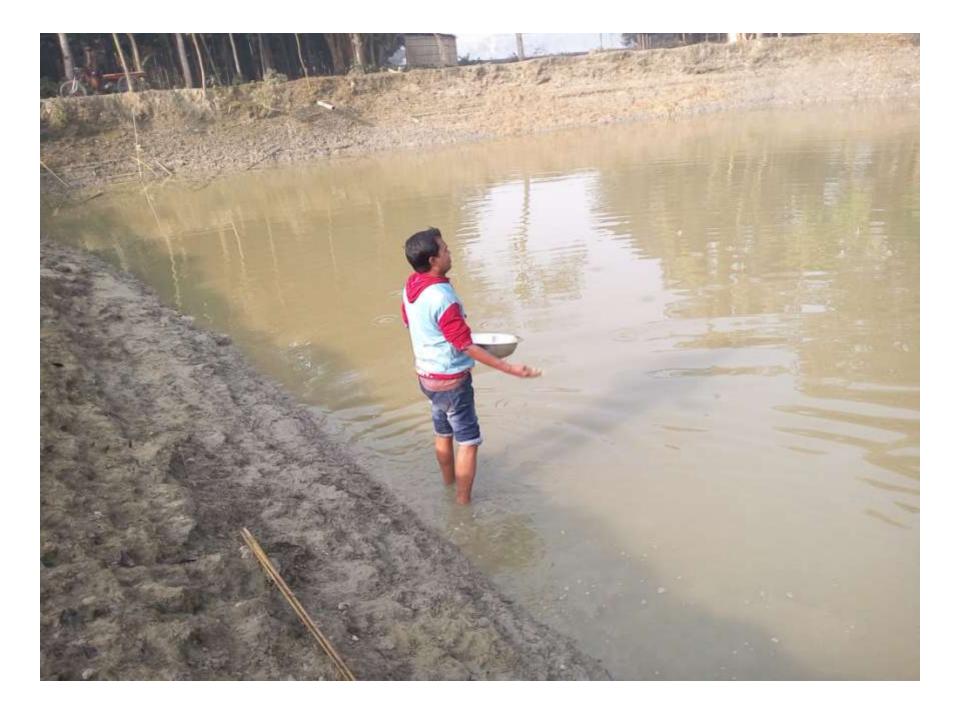

| Proposed Nobin Udyokta Business Info                    |          |                                                                                                                                                                                                                                                                                                                                         |  |  |  |
|---------------------------------------------------------|----------|-----------------------------------------------------------------------------------------------------------------------------------------------------------------------------------------------------------------------------------------------------------------------------------------------------------------------------------------|--|--|--|
| Business Name                                           | :        | M/S Solai Motso Khamar                                                                                                                                                                                                                                                                                                                  |  |  |  |
| Location                                                | :        | Chalas, Dhanbari, Tangail                                                                                                                                                                                                                                                                                                               |  |  |  |
| Total Investment in<br>BDT                              | :        | BDT 146,000/-                                                                                                                                                                                                                                                                                                                           |  |  |  |
| Financing                                               | :        | Self BDT 86,000/- (from existing business) 59%                                                                                                                                                                                                                                                                                          |  |  |  |
|                                                         | <u> </u> | Required Investment BDT 60,000/- (as equity) 41%                                                                                                                                                                                                                                                                                        |  |  |  |
| Present<br>salary/drawings from<br>business (estimates) | :        | BDT 5,000                                                                                                                                                                                                                                                                                                                               |  |  |  |
| Proposed Salary                                         | :        | BDT 5,000                                                                                                                                                                                                                                                                                                                               |  |  |  |
| Size of shop                                            | :        | 66 Sotangso                                                                                                                                                                                                                                                                                                                             |  |  |  |
| Security of the shop                                    | :        | BDT 0                                                                                                                                                                                                                                                                                                                                   |  |  |  |
| Implementation                                          | -        | <ul> <li>The business is planned to be scaled up by investment in existing goods like;Fish etc.</li> <li>Average 30 % gain on sales.</li> <li>The business is operating by entrepreneur. Existing 0 employee.</li> <li>The shop is rented .</li> <li>Collects goods from .Dhanbari</li> <li>Agreed grace period is 3 months.</li> </ul> |  |  |  |

Pictures