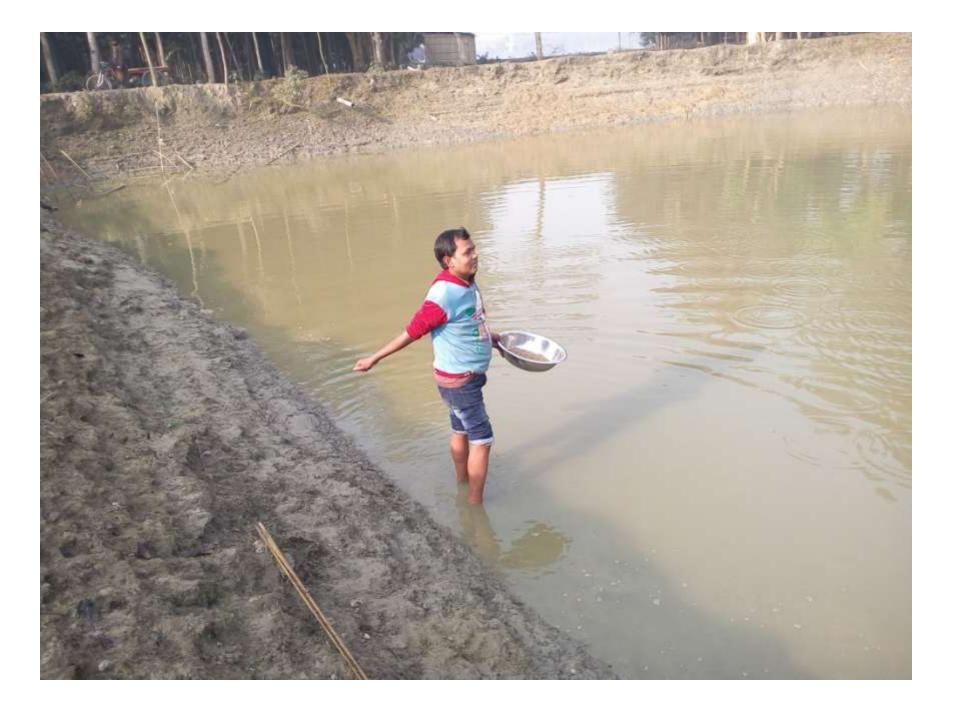

| <b>T</b> HREATS                        |
| Huge demand in the community                                                                                                                                          | Theft                                  |
| Location of shop;                                                                                                                                                     | Fire                                   |
| Regular customers;                                                                                                                                                    | Political unrest                       |

Pictures







# **FAMILY PICTURE**