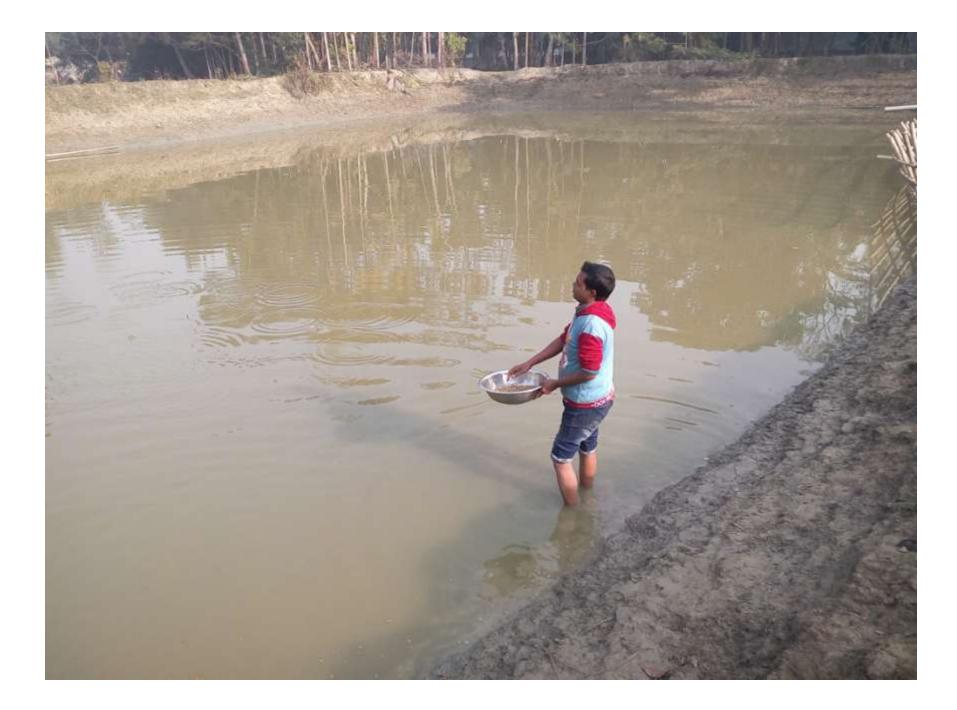

| Proposed Nobin Udyokta Business Info                    |          |                                                                                                                                                                                                                                                                                                                                         |  |  |  |
|---------------------------------------------------------|----------|-----------------------------------------------------------------------------------------------------------------------------------------------------------------------------------------------------------------------------------------------------------------------------------------------------------------------------------------|--|--|--|
| Business Name                                           | :        | M/S Solai Motso Khamar                                                                                                                                                                                                                                                                                                                  |  |  |  |
| Location                                                | :        | Chalas, Dhanbari, Tangail                                                                                                                                                                                                                                                                                                               |  |  |  |
| Total Investment in<br>BDT                              | :        | BDT 146,000/-                                                                                                                                                                                                                                                                                                                           |  |  |  |
| Financing                                               | :        | Self BDT 86,000/- (from existing business) 59%                                                                                                                                                                                                                                                                                          |  |  |  |
|                                                         | <u> </u> | Required Investment BDT 60,000/- (as equity) 41%                                                                                                                                                                                                                                                                                        |  |  |  |
| Present<br>salary/drawings from<br>business (estimates) | :        | BDT 5,000                                                                                                                                                                                                                                                                                                                               |  |  |  |
| Proposed Salary                                         | :        | BDT 5,000                                                                                                                                                                                                                                                                                                                               |  |  |  |
| Size of shop                                            | :        | 66 Sotangso                                                                                                                                                                                                                                                                                                                             |  |  |  |
| Security of the shop                                    | :        | BDT 0                                                                                                                                                                                                                                                                                                                                   |  |  |  |
| Implementation                                          | -        | <ul> <li>The business is planned to be scaled up by investment in existing goods like;Fish etc.</li> <li>Average 30 % gain on sales.</li> <li>The business is operating by entrepreneur. Existing 0 employee.</li> <li>The shop is rented .</li> <li>Collects goods from .Dhanbari</li> <li>Agreed grace period is 3 months.</li> </ul> |  |  |  |

Pictures