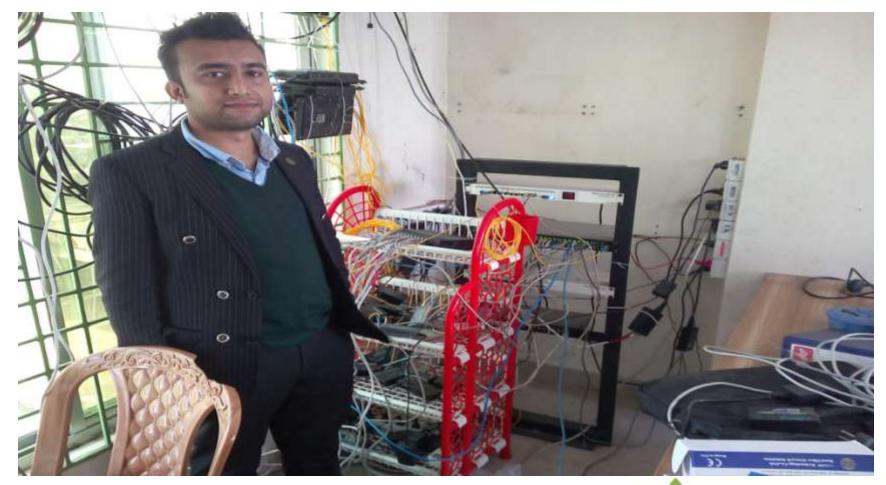

#### **Proposed NU Business Name: Speed Plus**



Project identification and prepared by: Md Mahabur Rahman , Dhanbari Unit, Tangail Project verified by: Md. Abu Bakkar Siddique



Grameen Shakti Samajik Byabosha Ltd.

| Brief Bio of The Proposed Nobin Udyokta                                                                                                                                    |        |                                                                                                                                                                                                                               |  |  |  |
|----------------------------------------------------------------------------------------------------------------------------------------------------------------------------|--------|-----------------------------