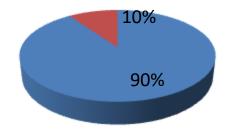

| Proposed Nobin Udyokta Business Info                    |   |                                                                                                                                                                                                                                                                                                                                              |  |  |  |
|---------------------------------------------------------|---|----------------------------------------------------------------------------------------------------------------------------------------------------------------------------------------------------------------------------------------------------------------------------------------------------------------------------------------------|--|--|--|
| Business Name                                           | : | Speed Plus                                                                                                                                                                                                                                                                                                                                   |  |  |  |
| Location                                                | : | Dorji road,Dhanbari,Tangail                                                                                                                                                                                                                                                                                                                  |  |  |  |
| Total Investment in<br>BDT                              | : | BDT 820,000/-                                                                                                                                                                                                                                                                                                                                |  |  |  |
| Financing                                               | : | Self BDT 740,000/- (from existing business) 90%                                                                                                                                                                                                                                                                                              |  |  |  |
|                                                         |   | Required Investment BDT 80,000/- (as equity) 10%                                                                                                                                                                                                                                                                                             |  |  |  |
| Present<br>salary/drawings from<br>business (estimates) | : | BDT 5,000                                                                                                                                                                                                                                                                                                                                    |  |  |  |
| Proposed Salary                                         | : | BDT 5,000                                                                                                                                                                                                                                                                                                                                    |  |  |  |
| Size of shop                                            | : | 20 ft x 10 ft= 200 square ft                                                                                                                                                                                                                                                                                                                 |  |  |  |
| Security of the shop                                    | : | BDT 240,000                                                                                                                                                                                                                                                                                                                                  |  |  |  |
| Implementation                                          | - | <ul> <li>The business is planned to be scaled up by investment in existing goods like;pc,server etc.</li> <li>Average 30 % gain on sales.</li> <li>The business is operating by entrepreneur. Existing 3 employee.</li> <li>The shop is rented .</li> <li>Collects goods from .Dhanbari</li> <li>Agreed grace period is 3 months.</li> </ul> |  |  |  |