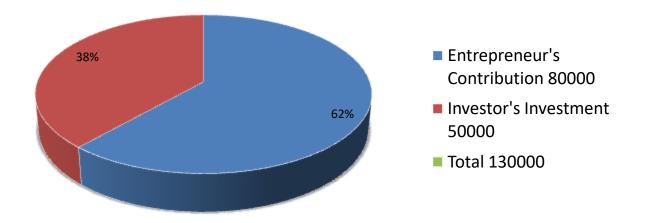

| Proposed Nobin Udyokta Business Info              |   |                                                                                                                                                                                                                                                                                                                      |  |  |  |
|---------------------------------------------------|---|----------------------------------------------------------------------------------------------------------------------------------------------------------------------------------------------------------------------------------------------------------------------------------------------------------------------|--|--|--|
| Business Name                                     | : | SHOPON GORUR KHAMAR                                                                                                                                                                                                                                                                                                  |  |  |  |
| Location                                          | : | Chaknaryonpur, Manduil, Godagari, Rajshahi                                                                                                                                                                                                                                                                           |  |  |  |
| Total Investment in BDT                           | : | BDT 130000/-                                                                                                                                                                                                                                                                                                         |  |  |  |
| Financing                                         | : | Self BDT 80000/-(from existing business) 62% Required Investment BDT 50,000/-(as equity) 38%                                                                                                                                                                                                                         |  |  |  |
| Present salary/drawings from business (estimates) | : | BDT 5000/-                                                                                                                                                                                                                                                                                                           |  |  |  |
| Proposed Salary                                   | : | 5000/=                                                                                                                                                                                                                                                                                                               |  |  |  |
| Size of shop                                      | : | 10ft x 8ft= 80 square ft                                                                                                                                                                                                                                                                                             |  |  |  |
| Security of the shop                              | : | -                                                                                                                                                                                                                                                                                                                    |  |  |  |
| Implementation                                    | : | <ul> <li>The business is planned to be scaled up by investment in existing goods like; Farm</li> <li>The business is operating by entrepreneur. Existing no employees.</li> <li>Average gain</li> <li>The farm is owned.</li> <li>Collects goods from Rajshahi.</li> <li>Agreed grace period is 3 months.</li> </ul> |  |  |  |

| Investment Breakdown |          |          |                |  |  |  |  |
|----------------------|----------|----------|----------------|--|--|--|--|
| Particulars          | Existing | Proposed | Proposed Total |  |  |  |  |
| Cow                  | 80000    | 40000    | 120000         |  |  |  |  |
| Food                 | 0        | 10000    | 10000          |  |  |  |  |
|                      | 0        | 0        | 0              |  |  |  |  |
|                      |          |          |                |  |  |  |  |
| Total                | 80000    | 50000    | 130000         |  |  |  |  |