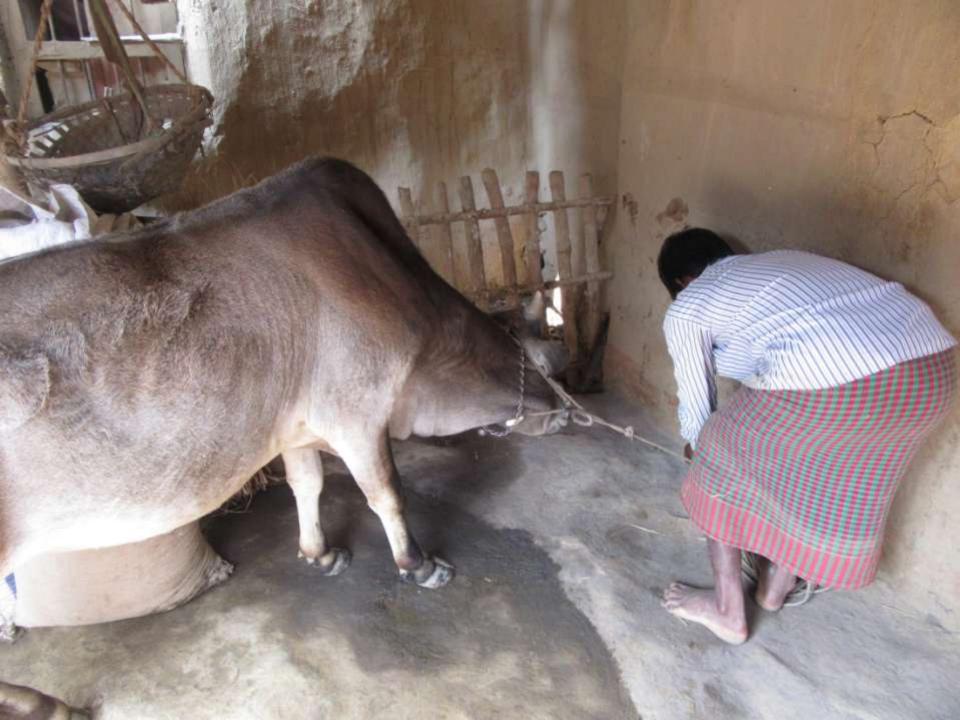

|          |
| 2.2 | Payment of GB Loan                       |          |          |          |
|     | Investment Pay Back (Including Ownership |          |          |          |
| 2.3 | Tr. Fee)                                 | 20000    | 20000    | 20000    |
|     | Total Cash Outflow                       | 70000    | 20000    | 20000    |
| 3   | Net Cash Surplus                         | 60000    | 127500   | 202925   |

### **SWOT ANALYSIS**

# Strength

Employment: Self: 01 Family:0 Others:0

Experience & Skill: 05Years

Skill and experience;

### WEAKNESS

Lack of Capital/Investment

### **O**PPORTUNITIES

Huge demand in the community Location of farm : Chaknaryonpur,

Manduil, Godagari. Rajshahi

Regular customers;

### THREATS

Theft

Fire

Political unrest

# Pictures







## Family picture