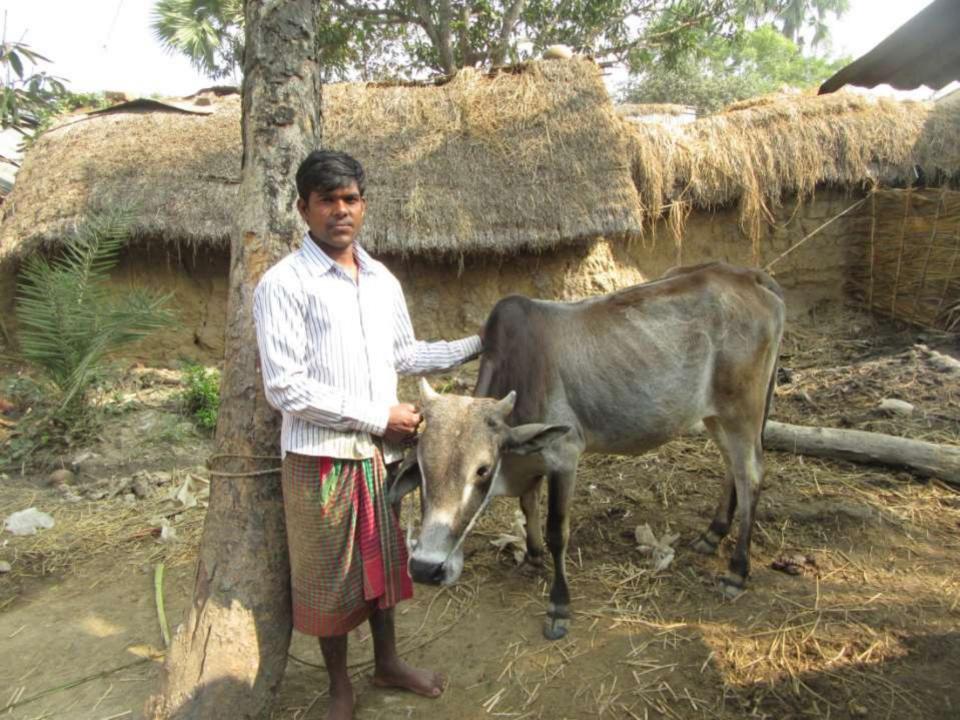

|          |
| 2.2 | Payment of GB Loan                       |          |          |          |
|     | Investment Pay Back (Including Ownership |          |          |          |
| 2.3 | Tr. Fee)                                 | 20000    | 20000    | 20000    |
|     | Total Cash Outflow                       | 70000    | 20000    | 20000    |
| 3   | Net Cash Surplus                         | 60000    | 127500   | 202925   |

### **SWOT ANALYSIS**

# Strength

Employment: Self: 01 Family:0 Others:0

Experience & Skill: 05Years

Skill and experience;

### WEAKNESS

Lack of Capital/Investment

### **O**PPORTUNITIES

Huge demand in the community Location of farm : Chaknaryonpur,

Manduil, Godagari. Rajshahi

Regular customers;

### THREATS

Theft

Fire

Political unrest

# Pictures







## Family picture