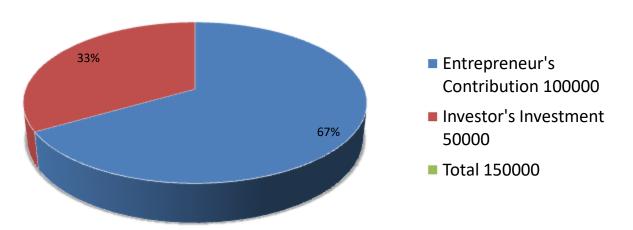

| Proposed Nobin Udyokta Business Info                 |   |                                                                                                                                                                                                                                                                                                                      |  |  |  |
|------------------------------------------------------|---|----------------------------------------------------------------------------------------------------------------------------------------------------------------------------------------------------------------------------------------------------------------------------------------------------------------------|--|--|--|
| Business Name                                        | : | SHIMU DUGDHO POSHU KHAMAR                                                                                                                                                                                                                                                                                            |  |  |  |
| Location                                             | : | Kakonpara, Kakonhat,Godagari, Rajshahi                                                                                                                                                                                                                                                                               |  |  |  |
| Total Investment in BDT                              | : | BDT 150000/-                                                                                                                                                                                                                                                                                                         |  |  |  |
| Financing                                            | : | Self BDT 100000/-(from existing business) 67%<br>Required Investment BDT 50,000/-(as equity) 33%                                                                                                                                                                                                                     |  |  |  |
| Present salary/drawings<br>from business (estimates) | : | 3DT 5000/-                                                                                                                                                                                                                                                                                                           |  |  |  |
| Proposed Salary                                      | : | 5000/=                                                                                                                                                                                                                                                                                                               |  |  |  |
| Size of shop                                         | : | 10ft x 8ft= 80 square ft                                                                                                                                                                                                                                                                                             |  |  |  |
| Security of the shop                                 | : | -                                                                                                                                                                                                                                                                                                                    |  |  |  |
| Implementation                                       | : | <ul> <li>The business is planned to be scaled up by investment in existing goods like; Farm</li> <li>The business is operating by entrepreneur. Existing no employees.</li> <li>Average gain</li> <li>The farm is owned.</li> <li>Collects goods from Rajshahi.</li> <li>Agreed grace period is 3 months.</li> </ul> |  |  |  |