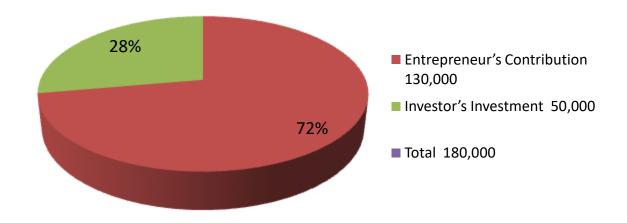

| Proposed Nobin Udyokta Business Info              |   |                                                                                                                                                                                                                                                                                                                                                             |  |  |  |
|---------------------------------------------------|---|-------------------------------------------------------------------------------------------------------------------------------------------------------------------------------------------------------------------------------------------------------------------------------------------------------------------------------------------------------------|--|--|--|
| Business Name                                     | : | SAIED STORE                                                                                                                                                                                                                                                                                                                                                 |  |  |  |
| Location                                          | : | Horishonkorpur, Pirijpur, Godagari, Rajshahi                                                                                                                                                                                                                                                                                                                |  |  |  |
| Total Investment in BDT                           | : | BDT 180000/-                                                                                                                                                                                                                                                                                                                                                |  |  |  |
| Financing                                         | : | Self BDT 130000/-(from existing business) 72%<br>Required Investment BDT 50,000/-(as equity) 28%                                                                                                                                                                                                                                                            |  |  |  |
| Present salary/drawings from business (estimates) | : | BDT 5000/-                                                                                                                                                                                                                                                                                                                                                  |  |  |  |
| Proposed Salary                                   | : | 5000/=                                                                                                                                                                                                                                                                                                                                                      |  |  |  |
| Size of shop                                      | : | 10ft x 12ft= 120 square ft                                                                                                                                                                                                                                                                                                                                  |  |  |  |
| Security of the shop                              | : | -30000/-                                                                                                                                                                                                                                                                                                                                                    |  |  |  |
| Implementation                                    | : | <ul> <li>The business is planned to be scaled up by investment in existing goods like; Sugar, Rice, Flour, Cosmetices, Biscuits etc</li> <li>The business is operating by entrepreneur. Existing no employees.</li> <li>Average gain</li> <li>The farm is Rent.</li> <li>Collects goods from Rajshahi.</li> <li>Agreed grace period is 3 months.</li> </ul> |  |  |  |

| Investment Breakdown |          |          |                |  |  |  |  |
|----------------------|----------|----------|----------------|--|--|--|--|
| Particulars          | Existing | Proposed | Proposed Total |  |  |  |  |
| RICE                 | 13000    | 19500    | 33150          |  |  |  |  |
| Sugar                | 20000    | 12500    | 32500          |  |  |  |  |
| Flour                | 17000    | 8500     | 25500          |  |  |  |  |
| OLI                  | 16000    | 0        | 16000          |  |  |  |  |
| KHOIL                | 2300     | 0        | 2300           |  |  |  |  |
| Broken Rice          | 5000     | 0        | 5000           |  |  |  |  |
| Vushi                | 4000     | 0        | 4000           |  |  |  |  |
| OIL-Shorishar        | 2400     | 0        | 2400           |  |  |  |  |
| Cosmetices           | 30000    | 9500     | 39500          |  |  |  |  |
| Biscuits             | 20000    | 0        | 20000          |  |  |  |  |
| FREZE                | 10000    | 0        | 10000          |  |  |  |  |
| Total                | 130000   | 50000    | 180000         |  |  |  |  |