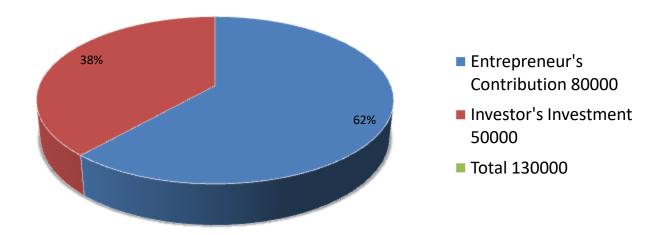

| Proposed Nobin Udyokta Business Info              |          |                                                                                                                                                                                                                                                                                                                      |  |  |  |
|---------------------------------------------------|----------|----------------------------------------------------------------------------------------------------------------------------------------------------------------------------------------------------------------------------------------------------------------------------------------------------------------------|--|--|--|
| Business Name                                     | :        | MOMOTAJ GORUR KHAMAR                                                                                                                                                                                                                                                                                                 |  |  |  |
| Location                                          | :        | Serapara, Kakonhat, Godagari, Rajshahi                                                                                                                                                                                                                                                                               |  |  |  |
| Total Investment in BDT                           | :        | BDT 130000/-                                                                                                                                                                                                                                                                                                         |  |  |  |
| Financing                                         | :        | Self BDT 80000/-(from existing business) 62%                                                                                                                                                                                                                                                                         |  |  |  |
|                                                   |          | Required Investment BDT 50,000/-(as equity) 38%                                                                                                                                                                                                                                                                      |  |  |  |
| Present salary/drawings from business (estimates) | :        | BDT 5000/-                                                                                                                                                                                                                                                                                                           |  |  |  |
| Proposed Salary                                   | <b>:</b> | 5000/=                                                                                                                                                                                                                                                                                                               |  |  |  |
| Size of shop                                      | :        | 10ft x 8ft= 80 square ft                                                                                                                                                                                                                                                                                             |  |  |  |
| Security of the shop                              | <b>:</b> | -                                                                                                                                                                                                                                                                                                                    |  |  |  |
| Implementation                                    | :        | <ul> <li>The business is planned to be scaled up by investment in existing goods like; Farm</li> <li>The business is operating by entrepreneur. Existing no employees.</li> <li>Average gain</li> <li>The farm is owned.</li> <li>Collects goods from Rajshahi.</li> <li>Agreed grace period is 3 months.</li> </ul> |  |  |  |

| Investment Breakdown |          |          |                |  |  |  |  |
|----------------------|----------|----------|----------------|--|--|--|--|
| Particulars          | Existing | Proposed | Proposed Total |  |  |  |  |
| Cow                  | 80000    | 40000    | 120000         |  |  |  |  |
| Food                 | 0        | 10000    | 10000          |  |  |  |  |
|                      | 0        | 0        | 0              |  |  |  |  |
|                      |          |          |                |  |  |  |  |
| Total                | 80000    | 50000    | 130000         |  |  |  |  |