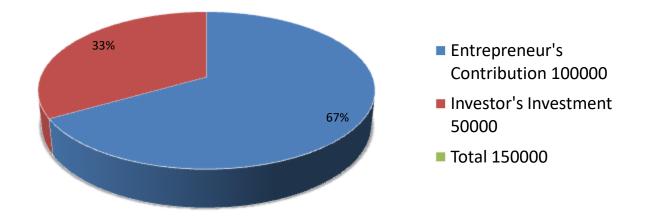

| Proposed Nobin Udyokta Business Info              |   |                                                                                                                                                                                                                                                                                                                      |  |  |  |
|---------------------------------------------------|---|----------------------------------------------------------------------------------------------------------------------------------------------------------------------------------------------------------------------------------------------------------------------------------------------------------------------|--|--|--|
| Business Name                                     | : | MIJANUR GORUR KHAMAR                                                                                                                                                                                                                                                                                                 |  |  |  |
| Location                                          | : | Chaknaryonpur, Manduil, Godagari, Rajshahi                                                                                                                                                                                                                                                                           |  |  |  |
| Total Investment in BDT                           | : | BDT 150000/-                                                                                                                                                                                                                                                                                                         |  |  |  |
| Financing                                         | : | Self BDT 100000/-(from existing business) 67% Required Investment BDT 50,000/-(as equity) 33%                                                                                                                                                                                                                        |  |  |  |
| Present salary/drawings from business (estimates) | : | BDT 5000/-                                                                                                                                                                                                                                                                                                           |  |  |  |
| Proposed Salary                                   | : | 5000/=                                                                                                                                                                                                                                                                                                               |  |  |  |
| Size of shop                                      | : | 10ft x 8ft= 80 square ft                                                                                                                                                                                                                                                                                             |  |  |  |
| Security of the shop                              | : | -                                                                                                                                                                                                                                                                                                                    |  |  |  |
| Implementation                                    | : | <ul> <li>The business is planned to be scaled up by investment in existing goods like; Farm</li> <li>The business is operating by entrepreneur. Existing no employees.</li> <li>Average gain</li> <li>The farm is owned.</li> <li>Collects goods from Rajshahi.</li> <li>Agreed grace period is 3 months.</li> </ul> |  |  |  |

| Investment Breakdown |          |          |                |  |  |  |
|----------------------|----------|----------|----------------|--|--|--|
| Particulars          | Existing | Proposed | Proposed Total |  |  |  |
| Cow                  | 100000   | 40000    | 140000         |  |  |  |
| Food                 | 0        | 10000    | 10000          |  |  |  |
|                      | 0        | 0        | 0              |  |  |  |
|                      |          |          |                |  |  |  |
| Total                | 100000   | 50000    | 150000         |  |  |  |