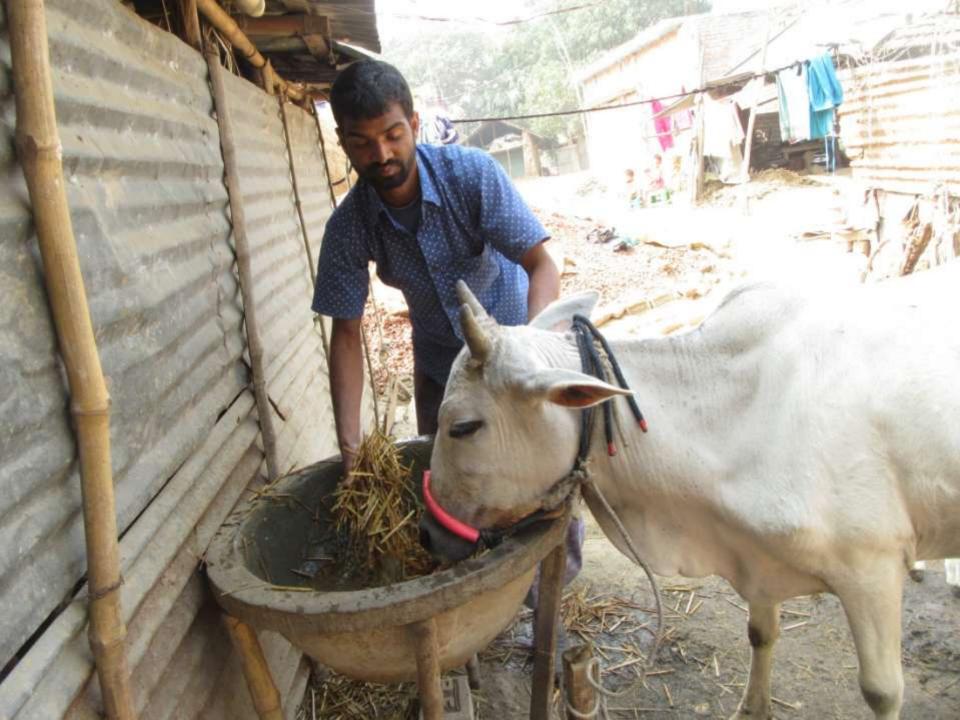

|          |
| 2.2 | Payment of GB Loan                       |          |          |          |
|     | Investment Pay Back (Including Ownership |          |          |          |
| 2.3 | Tr. Fee)                                 | 20000    | 20000    | 20000    |
|     | Total Cash Outflow                       | 70000    | 20000    | 20000    |
| 3   | Net Cash Surplus                         | 60000    | 127500   | 202925   |

### **SWOT ANALYSIS**

# Strength

Employment: Self: 01 Family:0 Others:0

Experience & Skill: 05Years

Skill and experience;

# WEAKNESS

Lack of Capital/Investment

## **O**PPORTUNITIES

Huge demand in the community Location of farm: Chaknaroynpur,

Manduil, Godagari. Rajshahi

Regular customers;

### THREATS

Theft

Fire

Political unrest

# Pictures





# Family picture