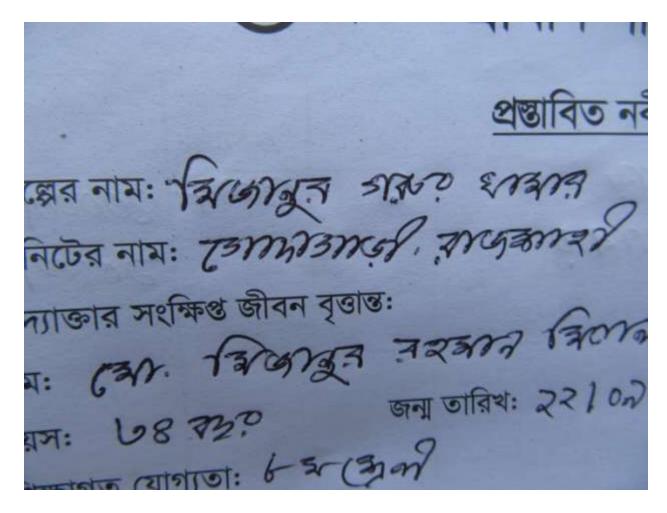

#### **Proposed NU Business Name: MIJANUR GORUR KHAMAR**

Project identification and prepared by:MD. RABIUL ISLAM Godagari Unit , Rajshahi

Project verified by: MD. MIJANUR RAHMAN

| Brief Bio of The Proposed Nobin Udyokta                                                                                                         |       |                                                                                                                                                                               |  |
|-------------------------------------------------------------------------------------------------------------------------------------------------|-------|-------------------------------------------------------------------------------------------------------------------------------------------------------------------------------|--|
| Name                                                                                                                                            | :     | MD. MIJANUR RAHMAN                                                                                                                                                            |  |
| Age                                                                                                                                             | :     | 22/09/1983(34Years)                                                                                                                                                           |  |
| Education, till to date                                                                                                                         | :     | Class Eight                                                                                                                                                                   |  |
| Marital status                                                                                                                                  | :     | Married                                                                                                                                                                       |  |
| Children                                                                                                                                        | :     | 1 SON 1 Daughter                                                                                                                                                              |  |
| No. of siblings:                                                                                                                                | :     | 5 Brother 1 Sister                                                                                                                                                            |  |
| Address                                                                                                                                         | :     | Vill: Chaknarayonpur,P.O: Manduil,P.S: Godagari, Dist: Rajshahi                                                                                                               |  |
| Parent's and GB related Info (i) Who is GB member (ii) Mother's name (iii) Father's name (iv) GB member's info                                  | : : : | Mother Father  MST. PORIJAN BEGUM  MD. MOHOSIN ALI  Branch:Pakri,godagari,Centre #9(Female),  Member ID: 4851/6, Group No:10  Member since:18/04/2013  First loan: BDT -10000 |  |
| Further Information: (v) Who pays GB loan installment (vi) Mobile lady (vii) Grameen Education Loan (viii) Any other loan like GB, BRAC ASA etc | : : : | Existing Loan: BDT 25000, Outstanding loan:17850 Father No No No                                                                                                              |  |

| Proposed Nobin Udyokta Business Info              |   |                                                                                                                                                                                                                                                                                                                      |  |  |  |
|---------------------------------------------------|---|----------------------------------------------------------------------------------------------------------------------------------------------------------------------------------------------------------------------------------------------------------------------------------------------------------------------|--|--|--|
| Business Name                                     | : | MIJANUR GORUR KHAMAR                                                                                                                                                                                                                                                                                                 |  |  |  |
| Location                                          | : | Chaknaryonpur, Manduil, Godagari, Rajshahi                                                                                                                                                                                                                                                                           |  |  |  |
| Total Investment in BDT                           | : | BDT 150000/-                                                                                                                                                                                                                                                                                                         |  |  |  |
| Financing                                         | : | Self BDT 100000/-(from existing business) 67% Required Investment BDT 50,000/-(as equity) 33%                                                                                                                                                                                                                        |  |  |  |
| Present salary/drawings from business (estimates) | : | BDT 5000/-                                                                                                                                                                                                                                                                                                           |  |  |  |
| Proposed Salary                                   | : | 5000/=                                                                                                                                                                                                                                                                                                               |  |  |  |
| Size of shop                                      | : | 10ft x 8ft= 80 square ft                                                                                                                                                                                                                                                                                             |  |  |  |
| Security of the shop                              | : | -                                                                                                                                                                                                                                                                                                                    |  |  |  |
| Implementation                                    | : | <ul> <li>The business is planned to be scaled up by investment in existing goods like; Farm</li> <li>The business is operating by entrepreneur. Existing no employees.</li> <li>Average gain</li> <li>The farm is owned.</li> <li>Collects goods from Rajshahi.</li> <li>Agreed grace period is 3 months.</li> </ul> |  |  |  |