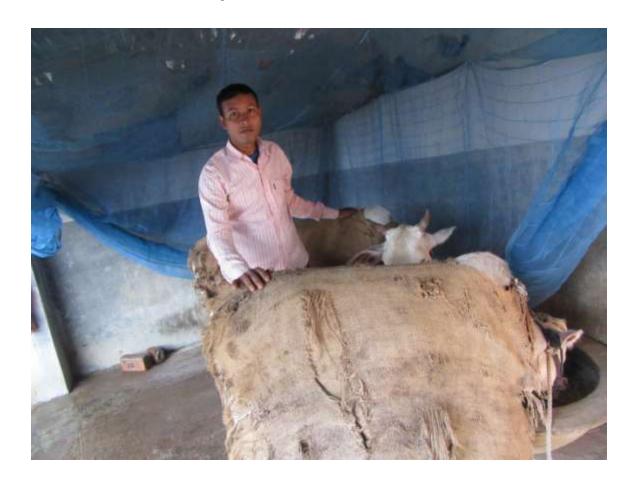

#### **Proposed NU Business Name: IKBAL GORUR KHAMAR**



Project identification and prepared by:MD. RABIUL ISLAM Godagari Unit , Rajshahi

Project verified by: MD. MIJANUR RAHMAN



| Brief Bio of The Proposed Nobin Udyokta                                                                                                         |       |                                                                                                                                                                                        |  |
|-------------------------------------------------------------------------------------------------------------------------------------------------|-------|------------------------------------------------------------------------------------------------------------------------------------------------------------------------------