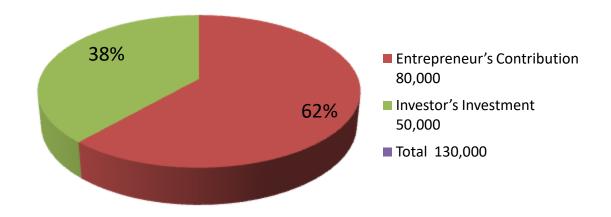

| Proposed Nobin Udyokta Business Info              |          |                                                                                                                                                                                                                                                                                                                      |  |  |  |
|---------------------------------------------------|----------|----------------------------------------------------------------------------------------------------------------------------------------------------------------------------------------------------------------------------------------------------------------------------------------------------------------------|--|--|--|
| Business Name                                     | :        | IKBAL GORUR KHAMAR                                                                                                                                                                                                                                                                                                   |  |  |  |
| Location                                          | :        | Tilahari, Kakonhat, Godagari, Rajshahi                                                                                                                                                                                                                                                                               |  |  |  |
| Total Investment in BDT                           | :        | BDT 130000/-                                                                                                                                                                                                                                                                                                         |  |  |  |
| Financing                                         | :        | Self BDT 80000/-(from existing business) 62% Required Investment BDT 50,000/-(as equity) 38%                                                                                                                                                                                                                         |  |  |  |
| Present salary/drawings from business (estimates) | :        | BDT 5000/-                                                                                                                                                                                                                                                                                                           |  |  |  |
| Proposed Salary                                   | <b>:</b> | 5000/=                                                                                                                                                                                                                                                                                                               |  |  |  |
| Size of shop                                      | :        | 10ft x 8ft= 80 square ft                                                                                                                                                                                                                                                                                             |  |  |  |
| Security of the shop                              | :        | -                                                                                                                                                                                                                                                                                                                    |  |  |  |
| Implementation                                    | :        | <ul> <li>The business is planned to be scaled up by investment in existing goods like; Farm</li> <li>The business is operating by entrepreneur. Existing no employees.</li> <li>Average gain</li> <li>The farm is owned.</li> <li>Collects goods from Rajshahi.</li> <li>Agreed grace period is 3 months.</li> </ul> |  |  |  |

| Investment Breakdown |          |          |                |  |  |  |  |
|----------------------|----------|----------|----------------|--|--|--|--|
| Particulars          | Existing | Proposed | Proposed Total |  |  |  |  |
| Cow                  | 80000    | 40000    | 120000         |  |  |  |  |
| Food                 | 0        | 10000    | 10000          |  |  |  |  |
|                      | 0        | 0        | 0              |  |  |  |  |
|                      |          |          |                |  |  |  |  |
| Total                | 80000    | 50000    | 130000         |  |  |  |  |