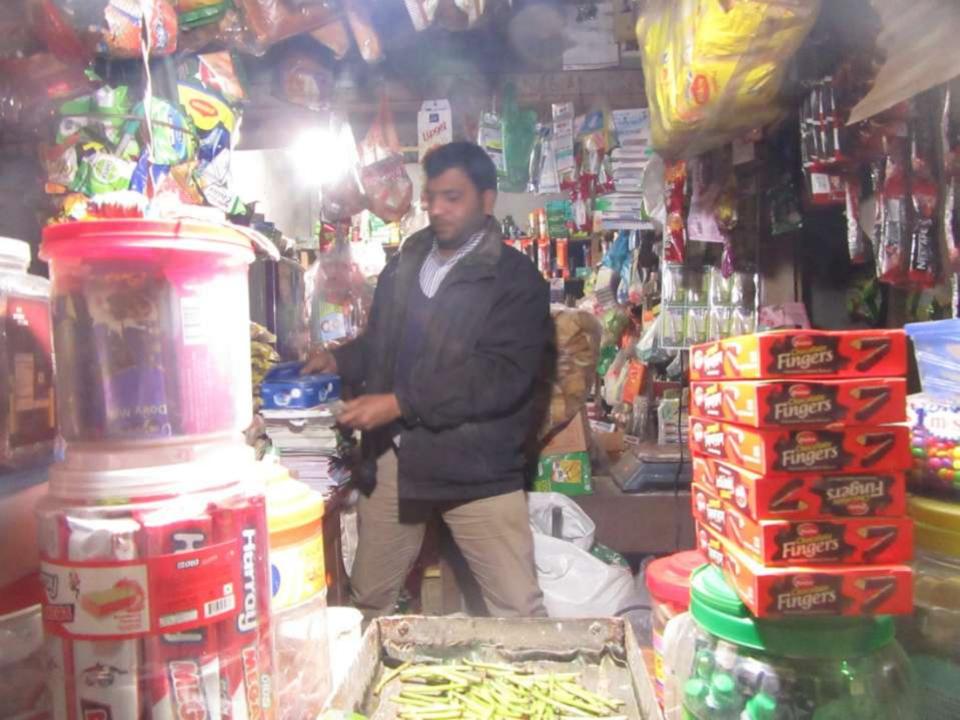

20000    | 20000    | 20000    |
|     | Total Cash Outflow                           | 70000    | 20000    | 20000    |
| 3   | Net Cash Surplus                             | 359200   | 740900   | 1146270  |



| <b>S</b> <sub>TRENGTH</sub><br>Employment: Self: 01 Family:0 Others:0<br>Experience & Skill : 10 Years<br>Skill and experience;     | WEAKNESS<br>Lack of Capital/Investment               |
|-------------------------------------------------------------------------------------------------------------------------------------|------------------------------------------------------|
| OPPORTUNITIES<br>Huge demand in the community<br>Location of farm : Pirijpur, Pirijpur, Godagari.<br>Rajshahi<br>Regular customers; | <b>T</b> HREATS<br>Theft<br>Fire<br>Political unrest |

Pictures









# Family picture