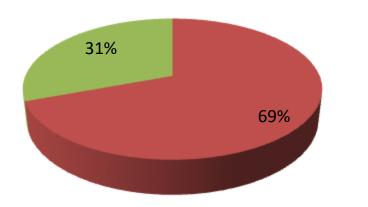

| Proposed Nobin Udyokta Business Info              |   |                                                                                                                                                                                                                                                                                                                                                                      |  |  |  |
|---------------------------------------------------|---|----------------------------------------------------------------------------------------------------------------------------------------------------------------------------------------------------------------------------------------------------------------------------------------------------------------------------------------------------------------------|--|--|--|
| Business Name                                     | : | DALIM STORE                                                                                                                                                                                                                                                                                                                                                          |  |  |  |
| Location                                          | : | Pirijpur, Pirijpur,Godagari, Rajshahi                                                                                                                                                                                                                                                                                                                                |  |  |  |
| Total Investment in BDT                           | : | BDT 163000/-                                                                                                                                                                                                                                                                                                                                                         |  |  |  |
| Financing                                         | : | Self BDT 113000/-(from existing business) 69%                                                                                                                                                                                                                                                                                                                        |  |  |  |
|                                                   |   | Required Investment BDT 50,000/-(as equity) 31%                                                                                                                                                                                                                                                                                                                      |  |  |  |
| Present salary/drawings from business (estimates) | : | BDT 5000/-                                                                                                                                                                                                                                                                                                                                                           |  |  |  |
| Proposed Salary                                   | : | 5000/=                                                                                                                                                                                                                                                                                                                                                               |  |  |  |
| Size of shop                                      | : | 10ft x 20ft= 200 square ft                                                                                                                                                                                                                                                                                                                                           |  |  |  |
| Security of the shop                              | : | -                                                                                                                                                                                                                                                                                                                                                                    |  |  |  |
| Implementation                                    | : | <ul> <li>The business is planned to be scaled up by investment in existing goods like; Sugar, Horliks, Dal, Flour, Cosmetices, Biscuits etc.</li> <li>The business is operating by entrepreneur. Existing no employees.</li> <li>Average gain</li> <li>The farm is Rent.</li> <li>Collects goods from Rajshahi.</li> <li>Agreed grace period is 3 months.</li> </ul> |  |  |  |