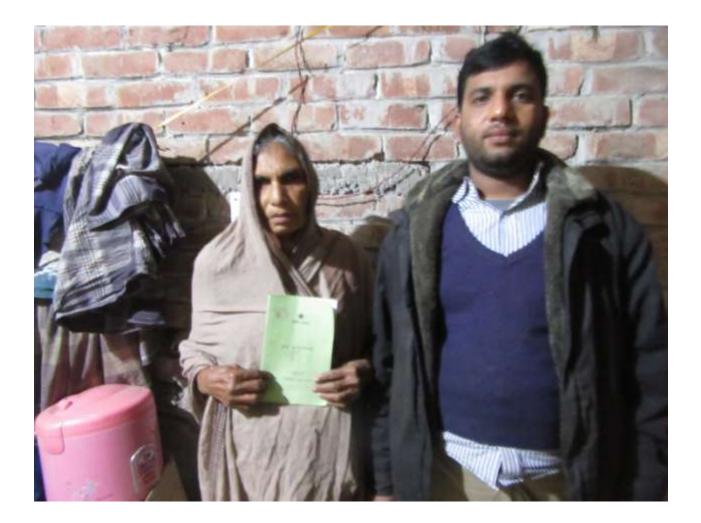

20000    |
|     | Total Cash Outflow                           | 70000    | 20000    | 20000    |
| 3   | Net Cash Surplus                             | 359200   | 740900   | 1146270  |



| <b>S</b> <sub>TRENGTH</sub><br>Employment: Self: 01 Family:0 Others:0<br>Experience & Skill : 10 Years<br>Skill and experience;     | WEAKNESS<br>Lack of Capital/Investment               |
|-------------------------------------------------------------------------------------------------------------------------------------|------------------------------------------------------|
| OPPORTUNITIES<br>Huge demand in the community<br>Location of farm : Pirijpur, Pirijpur, Godagari.<br>Rajshahi<br>Regular customers; | <b>T</b> HREATS<br>Theft<br>Fire<br>Political unrest |

Pictures









# Family picture