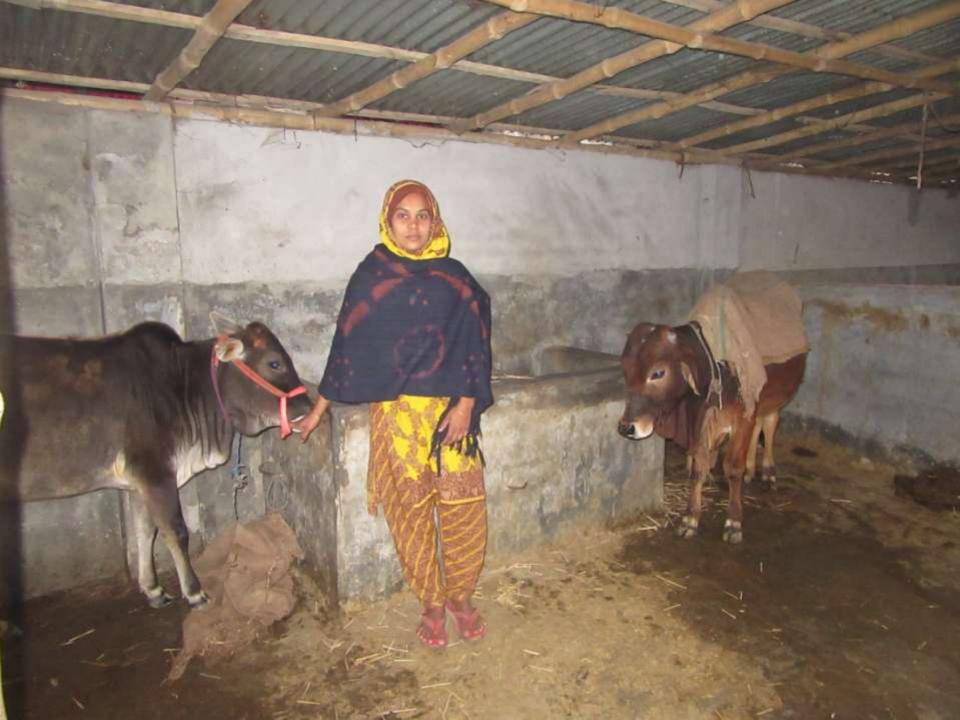

|  |  |
| 2.2 | Payment of GB Loan                                 | 0            | 0            | 0            |  |  |  |
|     | Investment Pay Back (Including Ownership Tr. Fee)  | 20,000       | 20,000       | 20,000       |  |  |  |
|     | Total Cash Outflow                                 | 70,000       | 20,000       | 20,000       |  |  |  |
| 3   | Net Cash Surplus                                   | 105,760      | 221,528      | 347,804      |  |  |  |

### SWOT ANALYSIS

# Strength

Employment: Self: 01 Family:0 Others:

Experience & Skill: 05Years

Skill and experience;

### WEAKNESS

Lack of Capital/Investment

### **O**PPORTUNITIES

Huge demand in the community Location of farm:Maria,pava,Rajshahi. Regular customers;

### THREATS

Theft Fire

Political unrest

# Pictures









## Family picture