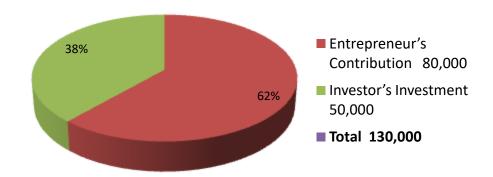

| Proposed Nobin Udyokta Business Info              |   |                                                                                                                                                                                                                                                      |  |  |  |  |
|---------------------------------------------------|---|------------------------------------------------------------------------------------------------------------------------------------------------------------------------------------------------------------------------------------------------------|--|--|--|--|
| Business Name                                     | : | Sahida Garu Motatajakoron.                                                                                                                                                                                                                           |  |  |  |  |
| Location                                          | : | Maria.pava.Rajshahi.                                                                                                                                                                                                                                 |  |  |  |  |
| Total Investment in BDT                           | : | BDT 130,000/-                                                                                                                                                                                                                                        |  |  |  |  |
| Financing                                         | : | Self BDT 80,000/-(from existing business) 62%                                                                                                                                                                                                        |  |  |  |  |
|                                                   |   | Required Investment BDT 50,000/-(as equity)38 %                                                                                                                                                                                                      |  |  |  |  |
| Present salary/drawings from business (estimates) | : | BDT 5000/-                                                                                                                                                                                                                                           |  |  |  |  |
| Proposed Salary                                   | : | 5000/=                                                                                                                                                                                                                                               |  |  |  |  |
| Size of shop                                      | : | 10*20=300 ft.                                                                                                                                                                                                                                        |  |  |  |  |
| Security of the shop                              | : | -65,000/=                                                                                                                                                                                                                                            |  |  |  |  |
| Implementation                                    | : | <ul> <li>The business is planned to be scaled up by investment in existing goods like; Cow.</li> <li>The business is operating by entrepreneur. Existing 1 employees.</li> <li>The farm is own.</li> <li>Agreed grace period is 3 months.</li> </ul> |  |  |  |  |

| Investment Breakdown |      |        |                |   |          |          |         |  |
|----------------------|------|--------|----------------|---|----------|----------|---------|--|
| Existing             |      |        |                |   | Proposed |          |         |  |
| Particulars          | Unit | Amount | Qty Unit Amoun |   |          | Proposed |         |  |
|                      |      | Price  | (BDT)          |   | Price    | (BDT)    | Total   |  |
| Cow                  | 2    | 40000  | 80000          | 1 | 50,000   | 50,000   | 130,000 |  |
| Total                | 2    | 40000  | 80000          | 1 | 50,000   | 50000    | 130,000 |  |