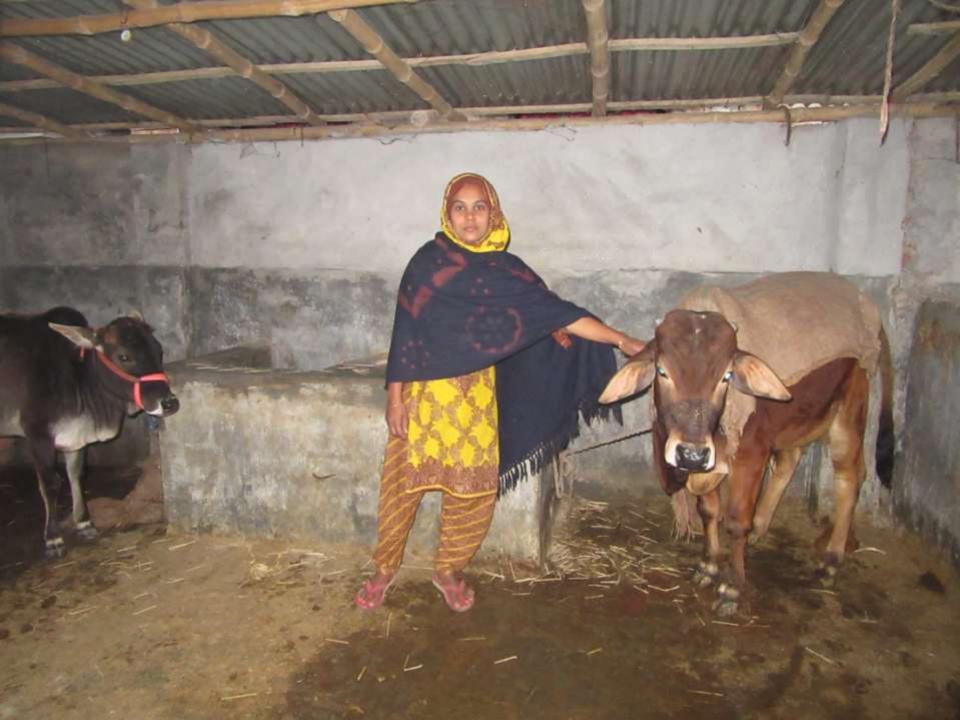

|
| 2.2 | Payment of GB Loan                                 | 0            | 0            | 0            |  |  |  |
|     | Investment Pay Back (Including Ownership Tr. Fee)  | 20,000       | 20,000       | 20,000       |  |  |  |
|     | Total Cash Outflow                                 | 70,000       | 20,000       | 20,000       |  |  |  |
| 3   | Net Cash Surplus                                   | 105,760      | 221,528      | 347,804      |  |  |  |

### SWOT ANALYSIS

# Strength

Employment: Self: 01 Family:0 Others:

Experience & Skill: 05Years

Skill and experience;

### WEAKNESS

Lack of Capital/Investment

### **O**PPORTUNITIES

Huge demand in the community Location of farm:Maria,pava,Rajshahi. Regular customers;

### THREATS

Theft Fire

Political unrest

# Pictures









## Family picture