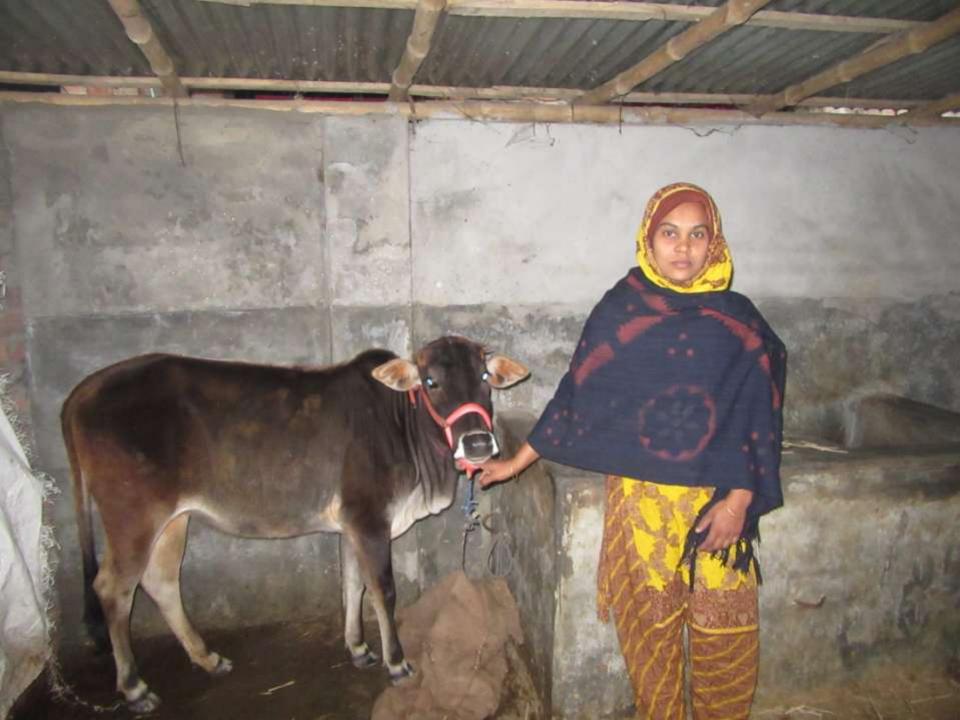

|  |
| 2.2 | Payment of GB Loan                                 | 0            | 0            | 0            |  |  |  |
|     | Investment Pay Back (Including Ownership Tr. Fee)  | 20,000       | 20,000       | 20,000       |  |  |  |
|     | Total Cash Outflow                                 | 70,000       | 20,000       | 20,000       |  |  |  |
| 3   | Net Cash Surplus                                   | 105,760      | 221,528      | 347,804      |  |  |  |

### SWOT ANALYSIS

# Strength

Employment: Self: 01 Family:0 Others:

Experience & Skill: 05Years

Skill and experience;

### WEAKNESS

Lack of Capital/Investment

### **O**PPORTUNITIES

Huge demand in the community Location of farm:Maria,pava,Rajshahi. Regular customers;

### THREATS

Theft Fire

Political unrest

# Pictures









## Family picture