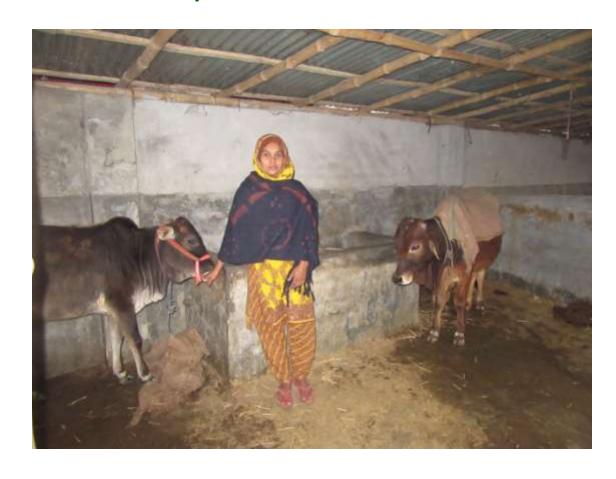

#### Proposed NU Business Name: Sahida Garu Motatajakoron.



Project identification and prepared by: MD. Sohel Mia, Rajshahi Sadar Unit, Rajshahi

Project verified by: MD. Mizanur Rahman patawry



| Brief Bio of The Proposed Nobin Udyokta                                                                                                         |       |                                                                                                                                                                                                                                          |  |  |  |  |
|-------------------------------------------------------------------------------------------------------------------------------------------------|-------|-------------------------------------------------------------------------------------------------------