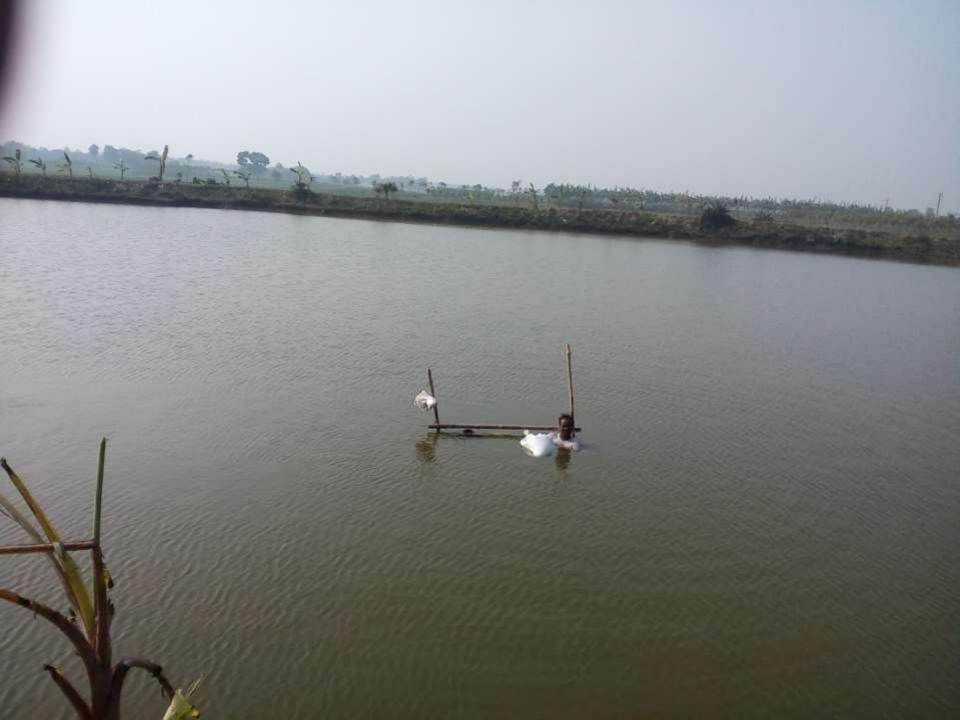

# Pictures

| Proposed Nobin Udyokta Business Info              |   |                                                                                                                                                                                                                                                        |  |  |  |  |
|---------------------------------------------------|---|--------------------------------------------------------------------------------------------------------------------------------------------------------------------------------------------------------------------------------------------------------|--|--|--|--|
| Business Name                                     | : | MOSSO CHASS                                                                                                                                                                                                                                            |  |  |  |  |
| Location                                          | : | Bobani por.pava.Rajshahi.                                                                                                                                                                                                                              |  |  |  |  |
| Total Investment in BDT                           | : | BDT 344,000/-                                                                                                                                                                                                                                          |  |  |  |  |
| Financing                                         | : | Self BDT 294,000/-(from existing business) 85%                                                                                                                                                                                                         |  |  |  |  |
|                                                   |   | Required Investment BDT 50,000/-(as equity)15 %                                                                                                                                                                                                        |  |  |  |  |
| Present salary/drawings from business (estimates) | : | BDT 5000/-                                                                                                                                                                                                                                             |  |  |  |  |
| Proposed Salary                                   | : | 5000/=                                                                                                                                                                                                                                                 |  |  |  |  |
| Size of shop                                      | : | 8 Acore land.                                                                                                                                                                                                                                          |  |  |  |  |
| Security of the shop                              | : | -65,000/=                                                                                                                                                                                                                                              |  |  |  |  |
| Implementation                                    | : | <ul> <li>The business is planned to be scaled up by investment in existing goods like; Fish.</li> <li>The business is operating by entrepreneur. Existing 1 employees.</li> <li>The pond is rent.</li> <li>Agreed grace period is 3 months.</li> </ul> |  |  |  |  |