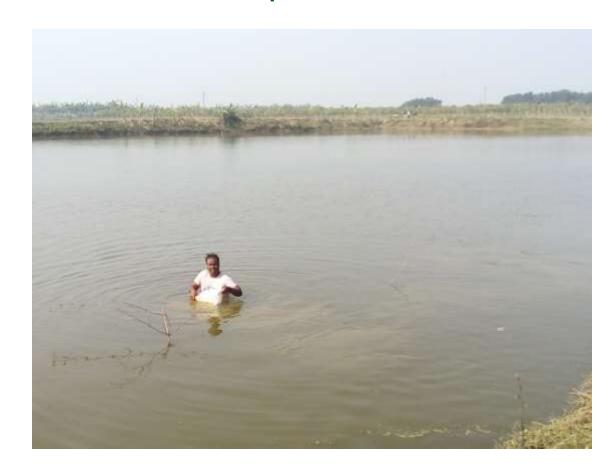

#### **Proposed NU Business Name: MOSSO CHASS**



Project identification and prepared by: MD. Sohel Mia, Rajshahi Sadar Unit, Rajshahi

Project verified by: MD. Mizanur Rahman patawry



| Brief Bio of The Proposed Nobin Udyokta                                                                                                         |       |                                                                                                                                                                                                         |  |  |  |  |
|-------------------------------------------------------------------------------------------------------------------------------------------------|-------|----------------------------------------------------------------------------------------------------------------------------------------