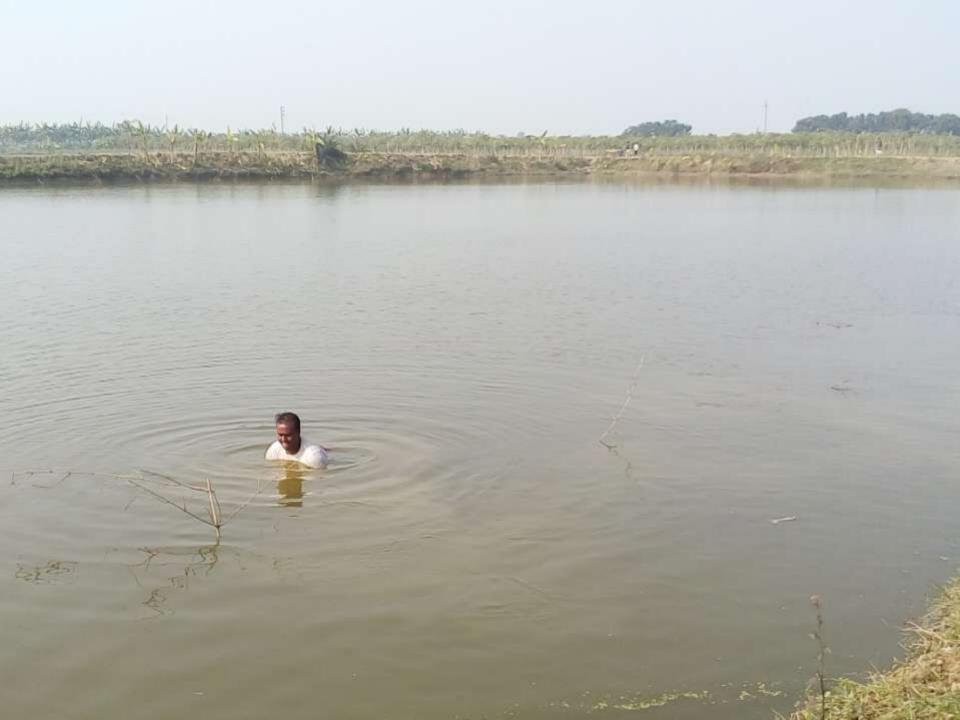

# Pictures

| Proposed Nobin Udyokta Business Info              |   |                                                                                                                                                                                                                                                        |  |  |  |  |
|---------------------------------------------------|---|--------------------------------------------------------------------------------------------------------------------------------------------------------------------------------------------------------------------------------------------------------|--|--|--|--|
| Business Name                                     | : | MOSSO CHASS                                                                                                                                                                                                                                            |  |  |  |  |
| Location                                          | : | Bobani por.pava.Rajshahi.                                                                                                                                                                                                                              |  |  |  |  |
| Total Investment in BDT                           | : | BDT 344,000/-                                                                                                                                                                                                                                          |  |  |  |  |
| Financing                                         | : | Self BDT 294,000/-(from existing business) 85%                                                                                                                                                                                                         |  |  |  |  |
|                                                   |   | Required Investment BDT 50,000/-(as equity)15 %                                                                                                                                                                                                        |  |  |  |  |
| Present salary/drawings from business (estimates) | : | BDT 5000/-                                                                                                                                                                                                                                             |  |  |  |  |
| Proposed Salary                                   | : | 5000/=                                                                                                                                                                                                                                                 |  |  |  |  |
| Size of shop                                      | : | 8 Acore land.                                                                                                                                                                                                                                          |  |  |  |  |
| Security of the shop                              | : | -65,000/=                                                                                                                                                                                                                                              |  |  |  |  |
| Implementation                                    | : | <ul> <li>The business is planned to be scaled up by investment in existing goods like; Fish.</li> <li>The business is operating by entrepreneur. Existing 1 employees.</li> <li>The pond is rent.</li> <li>Agreed grace period is 3 months.</li> </ul> |  |  |  |  |