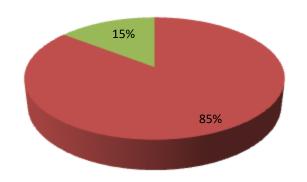

| Proposed Nobin Udyokta Business Info              |   |                                                                                                                                                                                                                                                        |  |  |  |  |
|---------------------------------------------------|---|--------------------------------------------------------------------------------------------------------------------------------------------------------------------------------------------------------------------------------------------------------|--|--|--|--|
| Business Name                                     | : | MOSSO CHASS                                                                                                                                                                                                                                            |  |  |  |  |
| Location                                          | : | Bobani por.pava.Rajshahi.                                                                                                                                                                                                                              |  |  |  |  |
| Total Investment in BDT                           | : | BDT 344,000/-                                                                                                                                                                                                                                          |  |  |  |  |
| Financing                                         | : | Self BDT 294,000/-(from existing business) 85%                                                                                                                                                                                                         |  |  |  |  |
|                                                   |   | Required Investment BDT 50,000/-(as equity)15 %                                                                                                                                                                                                        |  |  |  |  |
| Present salary/drawings from business (estimates) | : | BDT 5000/-                                                                                                                                                                                                                                             |  |  |  |  |
| Proposed Salary                                   | : | 5000/=                                                                                                                                                                                                                                                 |  |  |  |  |
| Size of shop                                      | : | 8 Acore land.                                                                                                                                                                                                                                          |  |  |  |  |
| Security of the shop                              | : | -65,000/=                                                                                                                                                                                                                                              |  |  |  |  |
| Implementation                                    | : | <ul> <li>The business is planned to be scaled up by investment in existing goods like; Fish.</li> <li>The business is operating by entrepreneur. Existing 1 employees.</li> <li>The pond is rent.</li> <li>Agreed grace period is 3 months.</li> </ul> |  |  |  |  |

| investment Breakdown |      |       |         |     |          |          |         |  |  |
|----------------------|------|-------|---------|-----|----------|----------|---------|--|--|
| Existing             |      |       |         |     | Proposed |          |         |  |  |
| Particulars          | Qty. | Unit  | Amount  | Qty | Unit     | Proposed |         |  |  |
|                      |      | Price | (BDT)   |     | Price    | (BDT)    | Total   |  |  |
| Rui fish             | 300  | 200   | 60,000  | 1   | 50,000   | 50,000   | 110,000 |  |  |
| Katol fish           | 400  | 200   | 80,000  | 0   | 0        | 0        | 80,000  |  |  |
| Migal fish           | 500  | 200   | 100,000 | 0   | 0        | 0        | 100,000 |  |  |
| Japani               | 300  | 180   | 54,000  | 0   | 0        | 0        | 54,000  |  |  |
| Total                | 0    |       | 294,000 | 0   | 50,000   |          | 344,000 |  |  |

### **Source of Finance**

■ Entrepreneur's Contribution 294,000

■ Investor's Investment 50,000

■ Total 344,000