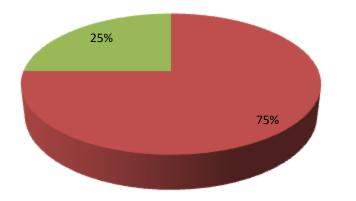

| Proposed Nobin Udyokta Business Info                 |   |                                                                                                                                                                                                                                                                               |  |  |  |  |
|------------------------------------------------------|---|-------------------------------------------------------------------------------------------------------------------------------------------------------------------------------------------------------------------------------------------------------------------------------|--|--|--|--|
| Business Name                                        | : | JONONI HARDWARDS                                                                                                                                                                                                                                                              |  |  |  |  |
| Location                                             | : | Borboria, pochamaria, puthia, Rajshahi                                                                                                                                                                                                                                        |  |  |  |  |
| Total Investment in BDT                              | : | BDT 200000                                                                                                                                                                                                                                                                    |  |  |  |  |
| Financing                                            | : | Self BDT 150000-(from existing business) 75%<br>Required Investment BDT 50,000/-(as equity) 25%                                                                                                                                                                               |  |  |  |  |
| Present salary/drawings<br>from business (estimates) | : | BDT 5000/-                                                                                                                                                                                                                                                                    |  |  |  |  |
| Proposed Salary                                      | : | 5000/=                                                                                                                                                                                                                                                                        |  |  |  |  |
| Size of shop                                         | : | 20 ft x 15 ft= 300 ft                                                                                                                                                                                                                                                         |  |  |  |  |
| Security of the shop                                 | : | -                                                                                                                                                                                                                                                                             |  |  |  |  |
| Implementation                                       | : | <ul> <li>The business is planned to be scaled up by investment in existing goods like; Farm</li> <li>The business is operating by entrepreneur. Existing no employees.</li> <li>Average gain</li> <li>The farm is owned.</li> <li>Agreed grace period is 3 months.</li> </ul> |  |  |  |  |