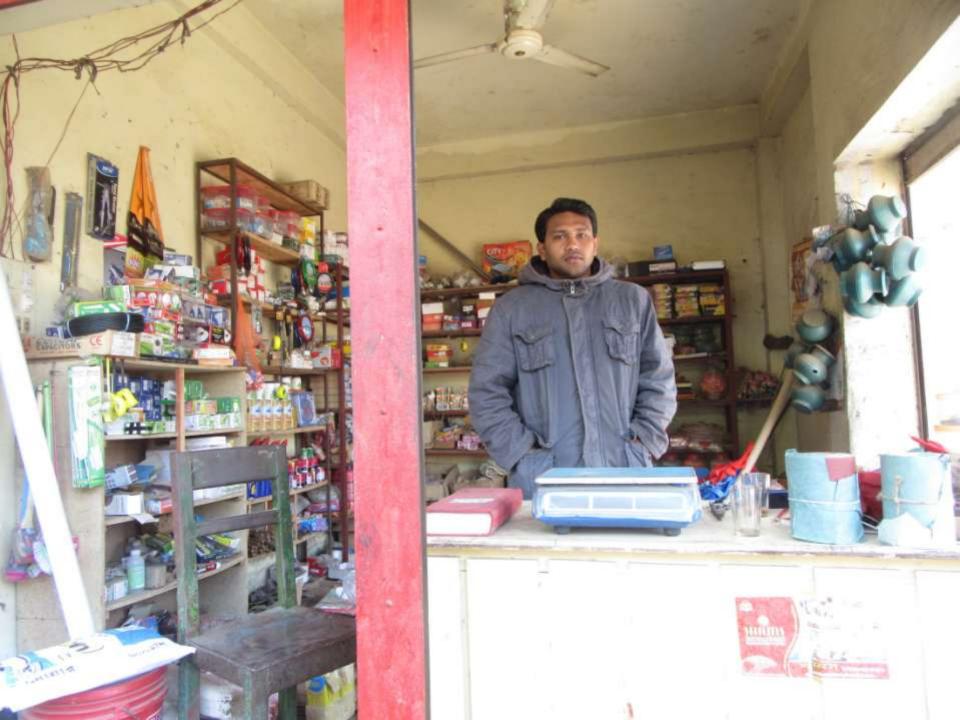

| Proposed Nobin Udyokta Business Info                 |   |                                                                                                                                                                                                                                                                               |  |  |  |  |
|------------------------------------------------------|---|-------------------------------------------------------------------------------------------------------------------------------------------------------------------------------------------------------------------------------------------------------------------------------|--|--|--|--|
| Business Name                                        | : | JONONI HARDWARDS                                                                                                                                                                                                                                                              |  |  |  |  |
| Location                                             | : | Borboria, pochamaria, puthia, Rajshahi                                                                                                                                                                                                                                        |  |  |  |  |
| Total Investment in BDT                              | : | BDT 200000                                                                                                                                                                                                                                                                    |  |  |  |  |
| Financing                                            | : | Self BDT 150000-(from existing business) 75%<br>Required Investment BDT 50,000/-(as equity) 25%                                                                                                                                                                               |  |  |  |  |
| Present salary/drawings<br>from business (estimates) | : | BDT 5000/-                                                                                                                                                                                                                                                                    |  |  |  |  |
| Proposed Salary                                      | : | 5000/=                                                                                                                                                                                                                                                                        |  |  |  |  |
| Size of shop                                         | : | 20 ft x 15 ft= 300 ft                                                                                                                                                                                                                                                         |  |  |  |  |
| Security of the shop                                 | : | -                                                                                                                                                                                                                                                                             |  |  |  |  |
| Implementation                                       | : | <ul> <li>The business is planned to be scaled up by investment in existing goods like; Farm</li> <li>The business is operating by entrepreneur. Existing no employees.</li> <li>Average gain</li> <li>The farm is owned.</li> <li>Agreed grace period is 3 months.</li> </ul> |  |  |  |  |

Pictures