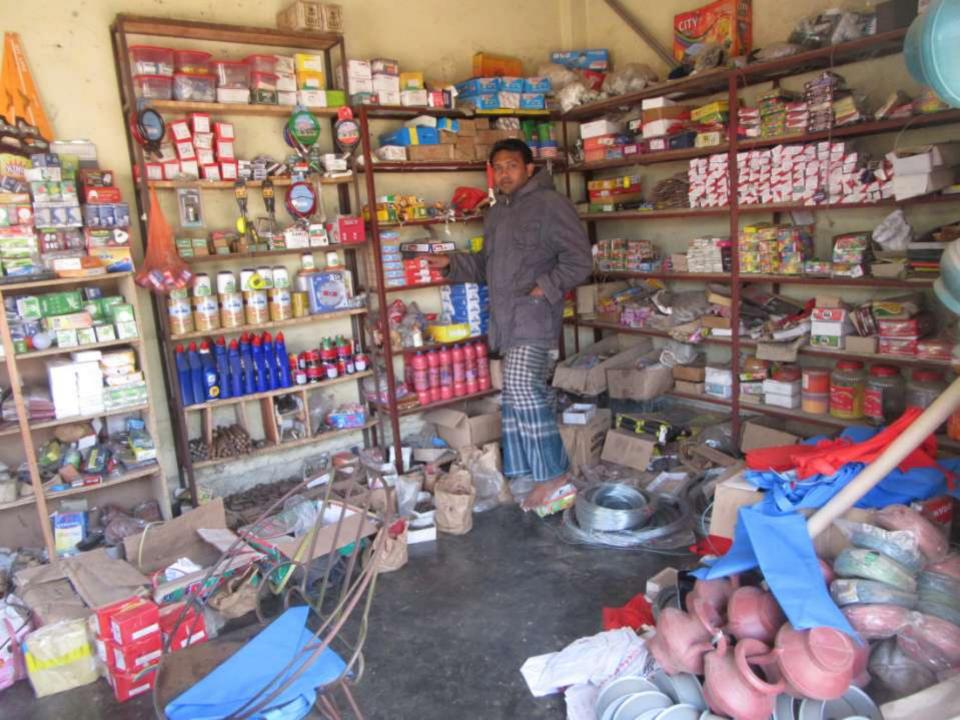

| Proposed Nobin Udyokta Business Info                 |   |                                                                                                                                                                                                                                                                               |  |  |  |  |
|------------------------------------------------------|---|-------------------------------------------------------------------------------------------------------------------------------------------------------------------------------------------------------------------------------------------------------------------------------|--|--|--|--|
| Business Name                                        | : | JONONI HARDWARDS                                                                                                                                                                                                                                                              |  |  |  |  |
| Location                                             | : | Borboria, pochamaria, puthia, Rajshahi                                                                                                                                                                                                                                        |  |  |  |  |
| Total Investment in BDT                              | : | BDT 200000                                                                                                                                                                                                                                                                    |  |  |  |  |
| Financing                                            | : | Self BDT 150000-(from existing business) 75%<br>Required Investment BDT 50,000/-(as equity) 25%                                                                                                                                                                               |  |  |  |  |
| Present salary/drawings<br>from business (estimates) | : | BDT 5000/-                                                                                                                                                                                                                                                                    |  |  |  |  |
| Proposed Salary                                      | : | 5000/=                                                                                                                                                                                                                                                                        |  |  |  |  |
| Size of shop                                         | : | 20 ft x 15 ft= 300 ft                                                                                                                                                                                                                                                         |  |  |  |  |
| Security of the shop                                 | : | -                                                                                                                                                                                                                                                                             |  |  |  |  |
| Implementation                                       | : | <ul> <li>The business is planned to be scaled up by investment in existing goods like; Farm</li> <li>The business is operating by entrepreneur. Existing no employees.</li> <li>Average gain</li> <li>The farm is owned.</li> <li>Agreed grace period is 3 months.</li> </ul> |  |  |  |  |

Pictures