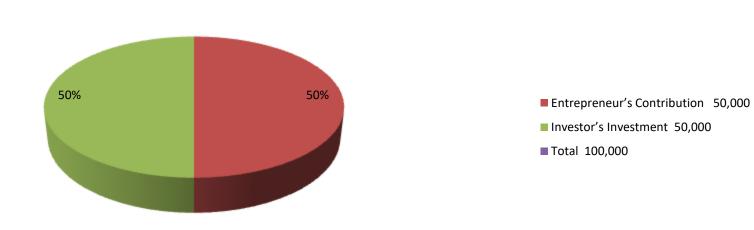

| Proposed Nobin Udyokta Business Info              |          |                                                                                                                                                                                                                                                                               |  |  |  |  |
|---------------------------------------------------|----------|-------------------------------------------------------------------------------------------------------------------------------------------------------------------------------------------------------------------------------------------------------------------------------|--|--|--|--|
| Business Name                                     | :        | SOBUJ PAN CHASH                                                                                                                                                                                                                                                               |  |  |  |  |
| Location                                          | :        | Udpara, gualkandi, bagmara,Rajshahi                                                                                                                                                                                                                                           |  |  |  |  |
| Total Investment in BDT                           | :        | BDT 100,000                                                                                                                                                                                                                                                                   |  |  |  |  |
| Financing                                         | :        | elf BDT 50,000-(from existing business) 50% equired Investment BDT 50,000/-(as equity) 50%                                                                                                                                                                                    |  |  |  |  |
| Present salary/drawings from business (estimates) | :        | DT 5000/-                                                                                                                                                                                                                                                                     |  |  |  |  |
| Proposed Salary                                   | <b>:</b> | 5000/=                                                                                                                                                                                                                                                                        |  |  |  |  |
| Size of shop                                      | :        | 15 Decimal                                                                                                                                                                                                                                                                    |  |  |  |  |
| Security of the shop                              | •        | -                                                                                                                                                                                                                                                                             |  |  |  |  |
| Implementation                                    | :        | <ul> <li>The business is planned to be scaled up by investment in existing goods like; Farm</li> <li>The business is operating by entrepreneur. Existing no employees.</li> <li>Average gain</li> <li>The farm is owned.</li> <li>Agreed grace period is 3 months.</li> </ul> |  |  |  |  |