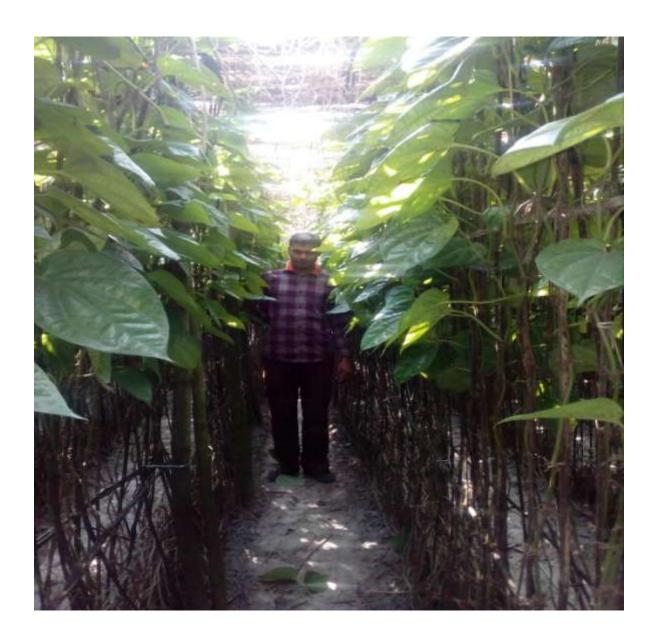

| Proposed Nobin Udyokta Business Info              |          |                                                                                                                                                                                                                                                                               |  |  |  |  |
|---------------------------------------------------|----------|-------------------------------------------------------------------------------------------------------------------------------------------------------------------------------------------------------------------------------------------------------------------------------|--|--|--|--|
| Business Name                                     | :        | SOBUJ PAN CHASH                                                                                                                                                                                                                                                               |  |  |  |  |
| Location                                          | :        | Udpara, gualkandi, bagmara,Rajshahi                                                                                                                                                                                                                                           |  |  |  |  |
| Total Investment in BDT                           | :        | BDT 100,000                                                                                                                                                                                                                                                                   |  |  |  |  |
| Financing                                         | :        | elf BDT 50,000-(from existing business) 50% equired Investment BDT 50,000/-(as equity) 50%                                                                                                                                                                                    |  |  |  |  |
| Present salary/drawings from business (estimates) | :        | DT 5000/-                                                                                                                                                                                                                                                                     |  |  |  |  |
| Proposed Salary                                   | <b>:</b> | 5000/=                                                                                                                                                                                                                                                                        |  |  |  |  |
| Size of shop                                      | :        | 15 Decimal                                                                                                                                                                                                                                                                    |  |  |  |  |
| Security of the shop                              | •        | -                                                                                                                                                                                                                                                                             |  |  |  |  |
| Implementation                                    | :        | <ul> <li>The business is planned to be scaled up by investment in existing goods like; Farm</li> <li>The business is operating by entrepreneur. Existing no employees.</li> <li>Average gain</li> <li>The farm is owned.</li> <li>Agreed grace period is 3 months.</li> </ul> |  |  |  |  |

# **O**PPORTUNITIES

Huge demand in the community Location of farm: udpara,gualkandi bagmara,Rajshahi Regular customers;