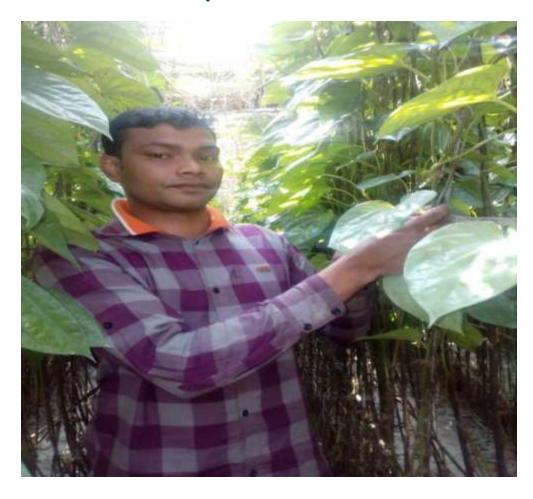

| Proposed Nobin Udyokta Business Info              |          |                                                                                                                                                                                                                                                                               |  |  |  |  |
|---------------------------------------------------|----------|-------------------------------------------------------------------------------------------------------------------------------------------------------------------------------------------------------------------------------------------------------------------------------|--|--|--|--|
| Business Name                                     | :        | SOBUJ PAN CHASH                                                                                                                                                                                                                                                               |  |  |  |  |
| Location                                          | :        | Udpara, gualkandi, bagmara,Rajshahi                                                                                                                                                                                                                                           |  |  |  |  |
| Total Investment in BDT                           | :        | BDT 100,000                                                                                                                                                                                                                                                                   |  |  |  |  |
| Financing                                         | :        | elf BDT 50,000-(from existing business) 50% equired Investment BDT 50,000/-(as equity) 50%                                                                                                                                                                                    |  |  |  |  |
| Present salary/drawings from business (estimates) | :        | DT 5000/-                                                                                                                                                                                                                                                                     |  |  |  |  |
| Proposed Salary                                   | <b>:</b> | 5000/=                                                                                                                                                                                                                                                                        |  |  |  |  |
| Size of shop                                      | :        | 15 Decimal                                                                                                                                                                                                                                                                    |  |  |  |  |
| Security of the shop                              | •        | -                                                                                                                                                                                                                                                                             |  |  |  |  |
| Implementation                                    | :        | <ul> <li>The business is planned to be scaled up by investment in existing goods like; Farm</li> <li>The business is operating by entrepreneur. Existing no employees.</li> <li>Average gain</li> <li>The farm is owned.</li> <li>Agreed grace period is 3 months.</li> </ul> |  |  |  |  |

# **O**PPORTUNITIES

Huge demand in the community Location of farm: udpara,gualkandi bagmara,Rajshahi Regular customers;