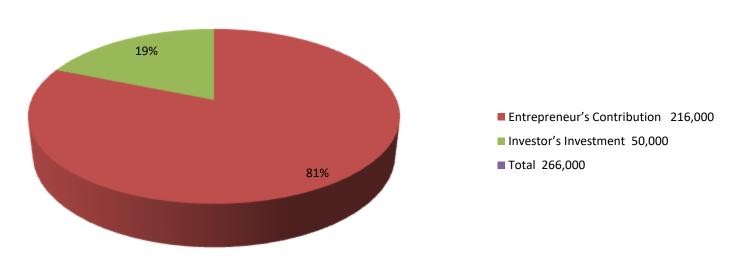

| Proposed Nobin Udyokta Business Info              |          |                                                                                                                                                                                                                                                                               |  |  |
|---------------------------------------------------|----------|-------------------------------------------------------------------------------------------------------------------------------------------------------------------------------------------------------------------------------------------------------------------------------|--|--|
| Business Name                                     | :        | RAJU ELECTRONICS                                                                                                                                                                                                                                                              |  |  |
| Location                                          | :        | Jatragachi, bagmara,Rajshahi                                                                                                                                                                                                                                                  |  |  |
| Total Investment in BDT                           | :        | BDT 266,000                                                                                                                                                                                                                                                                   |  |  |
| Financing                                         | :        | Self BDT 216,000-(from existing business) 81%                                                                                                                                                                                                                                 |  |  |
|                                                   |          | Required Investment BDT 50,000/-(as equity) 19%                                                                                                                                                                                                                               |  |  |
| Present salary/drawings from business (estimates) | <b>:</b> | BDT 5000/-                                                                                                                                                                                                                                                                    |  |  |
| Proposed Salary                                   | :        | 5000/=                                                                                                                                                                                                                                                                        |  |  |
| Size of shop                                      | :        | 15 ft x 10 ft = 150 ft                                                                                                                                                                                                                                                        |  |  |
| Security of the shop                              | :        | -                                                                                                                                                                                                                                                                             |  |  |
| Implementation                                    | :        | <ul> <li>The business is planned to be scaled up by investment in existing goods like; Farm</li> <li>The business is operating by entrepreneur. Existing no employees.</li> <li>Average gain</li> <li>The farm is owned.</li> <li>Agreed grace period is 3 months.</li> </ul> |  |  |

| Breakdown | <b>Brea</b> | kd | own |
|-----------|-------------|----|-----|
|-----------|-------------|----|-----|

| Ex             | Proposed |        |         |     |                   |        |          |
|----------------|----------|--------|---------|-----|-------------------|--------|----------|
| Particulars    | Qty.     | Unit   | Amount  | Qty | <b>Unit Price</b> | Amount | Proposed |
|                |          | Price  | (BDT)   |     |                   | (BDT)  | Total    |
| tv             | 5        | 10,000 | 50,000  |     |                   | 30000  | 80,000   |
| electric       |          |        | 100,000 |     |                   |        | 100,000  |
| mobile samogri |          |        | 40,000  |     |                   |        | 40,000   |
| odio mechin    | 10       | 1000   | 10,000  |     |                   |        | 10,000   |
| electronics    |          |        | 10,000  |     |                   | 20000  | 30,000   |
|                |          |        | 216000  |     |                   | 50000  | 266000   |