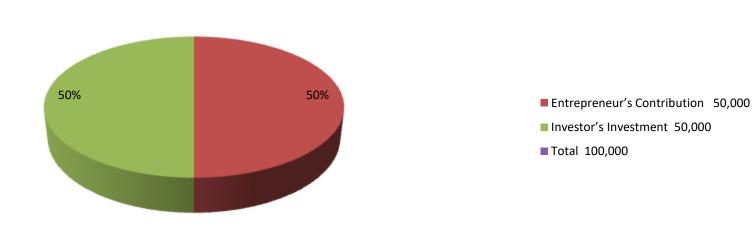

| Proposed Nobin Udyokta Business Info              |          |                                                                                                                                                                                                                                                                               |  |  |  |  |
|---------------------------------------------------|----------|-------------------------------------------------------------------------------------------------------------------------------------------------------------------------------------------------------------------------------------------------------------------------------|--|--|--|--|
| Business Name                                     | :        | PAN BEBSA                                                                                                                                                                                                                                                                     |  |  |  |  |
| Location                                          | :        | Tahir ekdala. bagmara,Rajshahi                                                                                                                                                                                                                                                |  |  |  |  |
| Total Investment in BDT                           | :        | BDT 100,000                                                                                                                                                                                                                                                                   |  |  |  |  |
| Financing                                         | :        | elf BDT 50,000-(from existing business) 50%<br>equired Investment BDT 50,000/-(as equity) 50%                                                                                                                                                                                 |  |  |  |  |
| Present salary/drawings from business (estimates) | :        | DT 5000/-                                                                                                                                                                                                                                                                     |  |  |  |  |
| Proposed Salary                                   | <b>:</b> | 5000/=                                                                                                                                                                                                                                                                        |  |  |  |  |
| Size of shop                                      | :        | 17 Decimal                                                                                                                                                                                                                                                                    |  |  |  |  |
| Security of the shop                              | :        | -                                                                                                                                                                                                                                                                             |  |  |  |  |
| Implementation                                    | :        | <ul> <li>The business is planned to be scaled up by investment in existing goods like; Farm</li> <li>The business is operating by entrepreneur. Existing no employees.</li> <li>Average gain</li> <li>The farm is owned.</li> <li>Agreed grace period is 3 months.</li> </ul> |  |  |  |  |