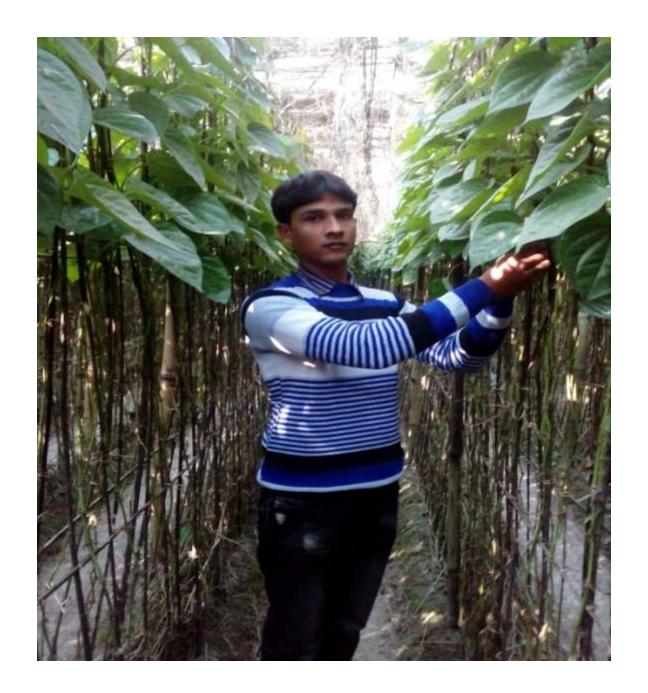

| Proposed Nobin Udyokta Business Info              |          |                                                                                                                                                                                                                                                                               |  |  |  |  |
|---------------------------------------------------|----------|-------------------------------------------------------------------------------------------------------------------------------------------------------------------------------------------------------------------------------------------------------------------------------|--|--|--|--|
| Business Name                                     | :        | PAN BEBSA                                                                                                                                                                                                                                                                     |  |  |  |  |
| Location                                          | :        | Tahir ekdala. bagmara,Rajshahi                                                                                                                                                                                                                                                |  |  |  |  |
| Total Investment in BDT                           | :        | BDT 100,000                                                                                                                                                                                                                                                                   |  |  |  |  |
| Financing                                         | :        | elf BDT 50,000-(from existing business) 50%<br>equired Investment BDT 50,000/-(as equity) 50%                                                                                                                                                                                 |  |  |  |  |
| Present salary/drawings from business (estimates) | :        | DT 5000/-                                                                                                                                                                                                                                                                     |  |  |  |  |
| Proposed Salary                                   | <b>:</b> | 5000/=                                                                                                                                                                                                                                                                        |  |  |  |  |
| Size of shop                                      | :        | 17 Decimal                                                                                                                                                                                                                                                                    |  |  |  |  |
| Security of the shop                              | :        | -                                                                                                                                                                                                                                                                             |  |  |  |  |
| Implementation                                    | :        | <ul> <li>The business is planned to be scaled up by investment in existing goods like; Farm</li> <li>The business is operating by entrepreneur. Existing no employees.</li> <li>Average gain</li> <li>The farm is owned.</li> <li>Agreed grace period is 3 months.</li> </ul> |  |  |  |  |