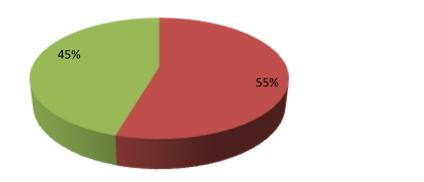

| Proposed Nobin Udyokta Business Info              |   |                                                                                                                                                                                                                                                                                                                                                                                           |  |  |  |  |
|---------------------------------------------------|---|-------------------------------------------------------------------------------------------------------------------------------------------------------------------------------------------------------------------------------------------------------------------------------------------------------------------------------------------------------------------------------------------|--|--|--|--|
| Business Name                                     | : | SOBUJ PAN KHAMAR                                                                                                                                                                                                                                                                                                                                                                          |  |  |  |  |
| Location                                          | : | Tatipara, Mohanpur, Rajshahi                                                                                                                                                                                                                                                                                                                                                              |  |  |  |  |
| Total Investment in BDT                           | : | BDT 1,10,000/-                                                                                                                                                                                                                                                                                                                                                                            |  |  |  |  |
| Financing                                         | : | Self BDT 60,000/-(from existing business) 55% Required Investment BDT 50,000/-(as equity) 45%                                                                                                                                                                                                                                                                                             |  |  |  |  |
| Present salary/drawings from business (estimates) | : | BDT 5,000/-                                                                                                                                                                                                                                                                                                                                                                               |  |  |  |  |
| Proposed Salary                                   | : | BDT 5,000/-                                                                                                                                                                                                                                                                                                                                                                               |  |  |  |  |
| Size of shop                                      | : | 18 Shotangsho                                                                                                                                                                                                                                                                                                                                                                             |  |  |  |  |
| Implementation                                    |   | <ul> <li>The business is planned to be scaled up by investment in existing; pan item etc.</li> <li>Average 100% gain on sale.</li> <li>The business is operating by entrepreneur. Existing No employees. After getting equity fund no employee will be appointed.</li> <li>The shop is No Rent</li> <li>Collects goods from Bagmara.</li> <li>Agreed grace period is 3 months.</li> </ul> |  |  |  |  |