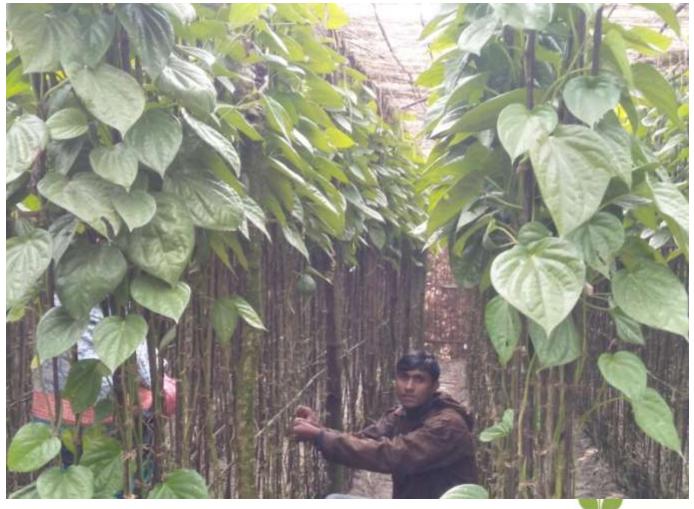

| Proposed Nobin Udyokta Business Info              |   |                                                                                                                                                                                                                                                                                                                                                                                           |  |  |  |  |
|---------------------------------------------------|---|-------------------------------------------------------------------------------------------------------------------------------------------------------------------------------------------------------------------------------------------------------------------------------------------------------------------------------------------------------------------------------------------|--|--|--|--|
| Business Name                                     | : | SOBUJ PAN KHAMAR                                                                                                                                                                                                                                                                                                                                                                          |  |  |  |  |
| Location                                          | : | Tatipara, Mohanpur, Rajshahi                                                                                                                                                                                                                                                                                                                                                              |  |  |  |  |
| Total Investment in BDT                           | : | BDT 1,10,000/-                                                                                                                                                                                                                                                                                                                                                                            |  |  |  |  |
| Financing                                         | : | Self BDT 60,000/-(from existing business) 55% Required Investment BDT 50,000/-(as equity) 45%                                                                                                                                                                                                                                                                                             |  |  |  |  |
| Present salary/drawings from business (estimates) | : | BDT 5,000/-                                                                                                                                                                                                                                                                                                                                                                               |  |  |  |  |
| Proposed Salary                                   | : | BDT 5,000/-                                                                                                                                                                                                                                                                                                                                                                               |  |  |  |  |
| Size of shop                                      | : | 18 Shotangsho                                                                                                                                                                                                                                                                                                                                                                             |  |  |  |  |
| Implementation                                    |   | <ul> <li>The business is planned to be scaled up by investment in existing; pan item etc.</li> <li>Average 100% gain on sale.</li> <li>The business is operating by entrepreneur. Existing No employees. After getting equity fund no employee will be appointed.</li> <li>The shop is No Rent</li> <li>Collects goods from Bagmara.</li> <li>Agreed grace period is 3 months.</li> </ul> |  |  |  |  |