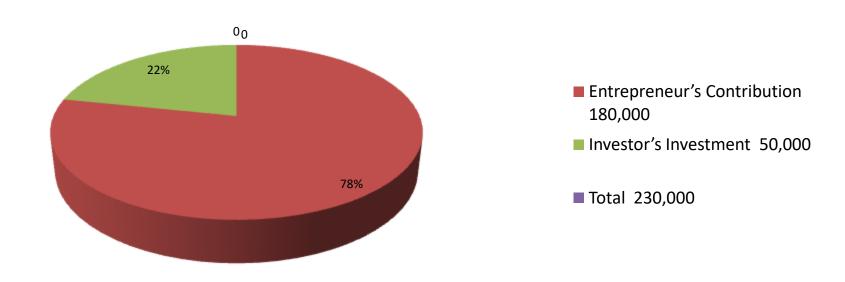

| Proposed Nobin Udyokta Business Info              |   |                                                                                                                                                                                                                                                                                                                                                                          |  |  |
|---------------------------------------------------|---|--------------------------------------------------------------------------------------------------------------------------------------------------------------------------------------------------------------------------------------------------------------------------------------------------------------------------------------------------------------------------|--|--|
| Business Name                                     | : | PRONOY SANITARY                                                                                                                                                                                                                                                                                                                                                          |  |  |
| Location                                          | : | Koroia bazar,chagalnaiya,Feni                                                                                                                                                                                                                                                                                                                                            |  |  |
| Total Investment in BDT                           | : | BDT 230,000/-                                                                                                                                                                                                                                                                                                                                                            |  |  |
| Financing                                         | : | Self BDT 180,000/- (from existing business) 78%<br>Required Investment BDT 50,000(as equity) 22%                                                                                                                                                                                                                                                                         |  |  |
| Present salary/drawings from business (estimates) | : | BDT 5,000                                                                                                                                                                                                                                                                                                                                                                |  |  |
| Proposed Salary                                   | : | BDT 5,000                                                                                                                                                                                                                                                                                                                                                                |  |  |
| Size of shop                                      | : | 10ft x 10 ft. = 200 square ft                                                                                                                                                                                                                                                                                                                                            |  |  |
| Security of the shop                              | : | 20,000/-                                                                                                                                                                                                                                                                                                                                                                 |  |  |
| Implementation                                    | : | <ul> <li>The business is planned to be scaled up by investment in existing goods Sanatory parts, bondhu stov, others, etc.</li> <li>Average 20% gain on sale.</li> <li>The business is operating by entrepreneur. 1employee.</li> <li>He is doing his business in Renting place.</li> <li>Collects goods from Feni.</li> <li>Agreed grace period is 3 months.</li> </ul> |  |  |

| Investment Breakdown |      |                   |          |      |                   |          |                       |  |
|----------------------|------|-------------------|----------|------|-------------------|----------|-----------------------|--|
| Particulars          | Qty. | <b>Unit Price</b> | Existing | Qty. | <b>Unit Price</b> | Proposed | <b>Proposed Total</b> |  |
| sanatory part        | 1    | 80,000            | 80,000   | 1    | 30,000            | 30,000   | 110,000               |  |
| chari                | 1    | 20,000            | 20,000   | 1    | 20,000            | 20,000   | 40,000                |  |
| stove                | 1    | 40,000            | 40,000   |      |                   | 0        | 40,000                |  |
| others               | 1    | 20,000            | 20,000   |      |                   | 0        | 20,000                |  |
| security             | 1    | 20,000            | 20,000   |      |                   | 0        | 20,000                |  |
|                      |      |                   | 0        |      |                   | 0        | 0                     |  |
|                      |      |                   | 0        |      |                   | 0        | 0                     |  |
|                      |      |                   | 0        |      |                   | 0        | 0                     |  |
|                      |      |                   | 0        |      |                   | 0        | 0                     |  |
|                      |      |                   | 0        |      |                   | 0        | 0                     |  |
| Total                | 5    | 180000            | 180,000  | 2    | 50,000            | 50,000   | 230,000               |  |