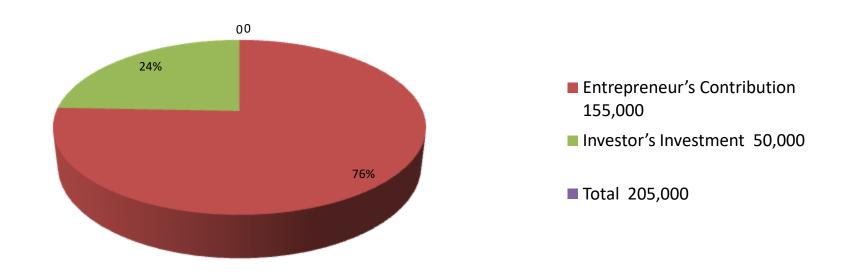

| Proposed Nobin Udyokta Business Info              |   |                                                                                                                                                                                                                                                                                                                                                                       |  |  |  |
|---------------------------------------------------|---|-----------------------------------------------------------------------------------------------------------------------------------------------------------------------------------------------------------------------------------------------------------------------------------------------------------------------------------------------------------------------|--|--|--|
| Business Name                                     | : | M/S: ALTAF STORE                                                                                                                                                                                                                                                                                                                                                      |  |  |  |
| Location                                          | : | Koroia bazar,chagalnaiya,Feni                                                                                                                                                                                                                                                                                                                                         |  |  |  |
| Total Investment in BDT                           | : | BDT 2,05,000/-                                                                                                                                                                                                                                                                                                                                                        |  |  |  |
| Financing                                         | : | Self BDT 155,000/- (from existing business) 76% Required Investment BDT50,000(as equity) 24%                                                                                                                                                                                                                                                                          |  |  |  |
| Present salary/drawings from business (estimates) | : | BDT 5,000                                                                                                                                                                                                                                                                                                                                                             |  |  |  |
| Proposed Salary                                   | : | BDT 5,000                                                                                                                                                                                                                                                                                                                                                             |  |  |  |
| Size of shop                                      | : | 10ft x 10 ft. = 200 square ft                                                                                                                                                                                                                                                                                                                                         |  |  |  |
| Security of the shop                              | : | 35,000/-                                                                                                                                                                                                                                                                                                                                                              |  |  |  |
| Implementation                                    | : | <ul> <li>The business is planned to be scaled up by investment in existing goods Biscuit, patato, soft drink, cake, etc.</li> <li>Average 20% gain on sale.</li> <li>The business is operating by entrepreneur. employee.</li> <li>He is doing his business in Renting place.</li> <li>Collects goods from Feni.</li> <li>Agreed grace period is 3 months.</li> </ul> |  |  |  |

| Investment Breakdown |      |                   |          |      |                   |          |                       |  |
|----------------------|------|-------------------|----------|------|-------------------|----------|-----------------------|--|
| Particulars          | Qty. | <b>Unit Price</b> | Existing | Qty. | <b>Unit Price</b> | Proposed | <b>Proposed Total</b> |  |
| biscuit              | 1    | 20,000            | 20,000   | 1    | 10,000            | 10,000   | 30,000                |  |
| patato               | 1    | 10,000            | 10,000   | 1    | 10,000            | 10,000   | 20,000                |  |
| soft drink           | 1    | 30,000            | 30,000   | 1    | 10,000            | 10,000   | 40,000                |  |
| tea                  | 1    | 30,000            | 30,000   | 1    | 10,000            | 10,000   | 40,000                |  |
| cake                 | 1    | 10,000            | 10,000   | 1    | 10,000            | 10,000   | 20,000                |  |
| others               | 1    | 20,000            | 20,000   |      |                   | 0        | 20,000                |  |
| security             | 1    | 35,000            | 35,000   |      |                   | 0        | 35,000                |  |
|                      |      |                   | 0        |      |                   | 0        | 0                     |  |
|                      |      |                   | 0        |      |                   | 0        | 0                     |  |
|                      |      |                   | 0        |      |                   | 0        | 0                     |  |
| Total                | 7    | 155000            | 155,000  | 5    | 50,000            | 50,000   | 205,000               |  |