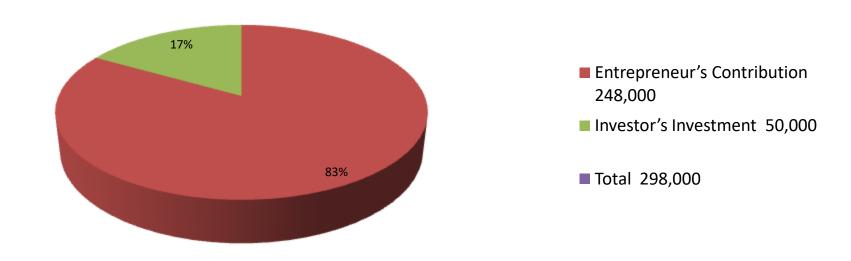

| Proposed Nobin Udyokta Business Info              |   |                                                                                                                                                                                                                                                                                                                                                             |  |  |  |
|---------------------------------------------------|---|-------------------------------------------------------------------------------------------------------------------------------------------------------------------------------------------------------------------------------------------------------------------------------------------------------------------------------------------------------------|--|--|--|
| Business Name                                     | : | NUR NABI FURNITURE                                                                                                                                                                                                                                                                                                                                          |  |  |  |
| Location                                          | : | Koroia bazar,chagalnaiya,Feni                                                                                                                                                                                                                                                                                                                               |  |  |  |
| Total Investment in BDT                           | • | BDT 2,98,000/-                                                                                                                                                                                                                                                                                                                                              |  |  |  |
| Financing                                         | : | Self BDT 2,48,000/- (from existing business) 83%<br>Required Investment BDT50,000(as equity) 17%                                                                                                                                                                                                                                                            |  |  |  |
| Present salary/drawings from business (estimates) | • | BDT 5,000                                                                                                                                                                                                                                                                                                                                                   |  |  |  |
| Proposed Salary                                   | : | BDT 5,000                                                                                                                                                                                                                                                                                                                                                   |  |  |  |
| Size of shop                                      | : | 10ft x 10 ft. = 200 square ft                                                                                                                                                                                                                                                                                                                               |  |  |  |
| Security of the shop                              | : | 20,000/-                                                                                                                                                                                                                                                                                                                                                    |  |  |  |
| Implementation                                    | : | <ul> <li>The business is planned to be scaled up by investment in existing goods khat, so fa set, chair etc.</li> <li>Average 25% gain on sale.</li> <li>The business is operating by entrepreneur. 5 employee.</li> <li>He is doing his business in Renting place.</li> <li>Collects goods from Feni.</li> <li>Agreed grace period is 3 months.</li> </ul> |  |  |  |

| Investment Breakdown |      |                   |          |      |                   |          |                |  |
|----------------------|------|-------------------|----------|------|-------------------|----------|----------------|--|
| Particulars          | Qty. | <b>Unit Price</b> | Existing | Qty. | <b>Unit Price</b> | Proposed | Proposed Total |  |
| khat                 | 6    | 20,000            | 120,000  | 2    | 20,000            | 40,000   | 160,000        |  |
| sofa set             | 1    | 40,000            | 40,000   | 1    | 10,000            | 10,000   | 50,000         |  |
| chair                | 6    | 3,000             | 18,000   |      |                   | 0        | 18,000         |  |
| wood                 | 1    | 50,000            | 50,000   |      |                   | 0        | 50,000         |  |
| security             | 1    | 20,000            | 20,000   |      |                   | 0        | 20,000         |  |
|                      |      |                   | 0        |      |                   | 0        | 0              |  |
|                      |      |                   | 0        |      |                   | 0        | 0              |  |
|                      |      |                   | 0        |      |                   | 0        | 0              |  |
|                      |      |                   | 0        |      |                   | 0        | 0              |  |
|                      |      |                   | 0        |      |                   | 0        | 0              |  |
| Total                | 15   | 133000            | 248,000  | 3    | 30,000            | 50,000   | 298,000        |  |