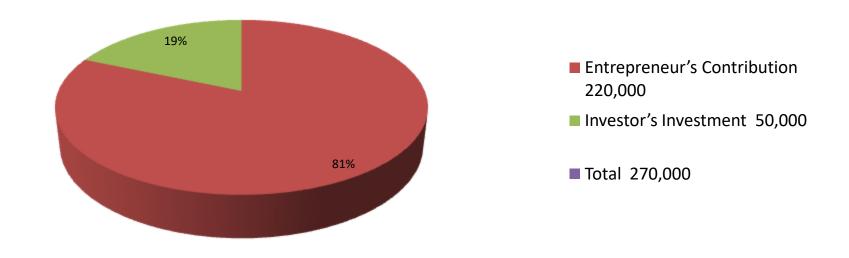

| Proposed Nobin Udyokta Business Info              |   |                                                                                                                                                                                                                                                                                                                                                             |  |  |
|---------------------------------------------------|---|-------------------------------------------------------------------------------------------------------------------------------------------------------------------------------------------------------------------------------------------------------------------------------------------------------------------------------------------------------------|--|--|
| Business Name                                     | : | RAHAT TRADERS                                                                                                                                                                                                                                                                                                                                               |  |  |
| Location                                          | : | Rejumia bazar,chagalnaiya ,Feni                                                                                                                                                                                                                                                                                                                             |  |  |
| Total Investment in BDT                           | : | BDT 2,70,000/-                                                                                                                                                                                                                                                                                                                                              |  |  |
| Financing                                         | : | Self BDT 2,20,000/- (from existing business) 81% Required Investment BDT50,000(as equity) 19%                                                                                                                                                                                                                                                               |  |  |
| Present salary/drawings from business (estimates) | : | BDT 5,000                                                                                                                                                                                                                                                                                                                                                   |  |  |
| Proposed Salary                                   | : | BDT 5,000                                                                                                                                                                                                                                                                                                                                                   |  |  |
| Size of shop                                      | : | 10ft x 15 ft. = 150 square ft                                                                                                                                                                                                                                                                                                                               |  |  |
| Security of the shop                              | : | 10,000/-                                                                                                                                                                                                                                                                                                                                                    |  |  |
| Implementation                                    | : | <ul> <li>The business is planned to be scaled up by investment in existing goods selinder, stov, parts etc.</li> <li>Average 20% gain on sale.</li> <li>The business is operating by entrepreneur. No employee.</li> <li>He is doing his business in Renting place.</li> <li>Collects goods from Feni.</li> <li>Agreed grace period is 3 months.</li> </ul> |  |  |

| Investment Breakdown |      |                   |          |      |                   |          |                       |
|----------------------|------|-------------------|----------|------|-------------------|----------|-----------------------|
| Particulars          | Qty. | <b>Unit Price</b> | Existing | Qty. | <b>Unit Price</b> | Proposed | <b>Proposed Total</b> |
| selinder             | 50   | 2,300             | 115,000  | 15   | 2,000             | 30,000   | 145,000               |
| stove                | 20   | 2,000             | 40,000   | 10   | 2,000             | 20,000   | 60,000                |
| parts                | 1    | 25,000            | 25,000   |      |                   | 0        | 25,000                |
| others               | 1    | 20,000            | 20,000   |      |                   | 0        | 20,000                |
| security             | 1    | 20,000            | 20,000   |      |                   | 0        | 20,000                |
|                      |      |                   | 0        |      |                   | 0        | 0                     |
|                      |      |                   | 0        |      |                   | 0        | 0                     |
|                      |      |                   | 0        |      |                   | 0        | 0                     |
|                      |      |                   | 0        |      |                   | 0        | 0                     |
|                      |      |                   | 0        |      |                   | 0        | 0                     |
| Total                | 73   | 69300             | 220,000  | 25   | 4,000             | 50,000   | 270,000               |