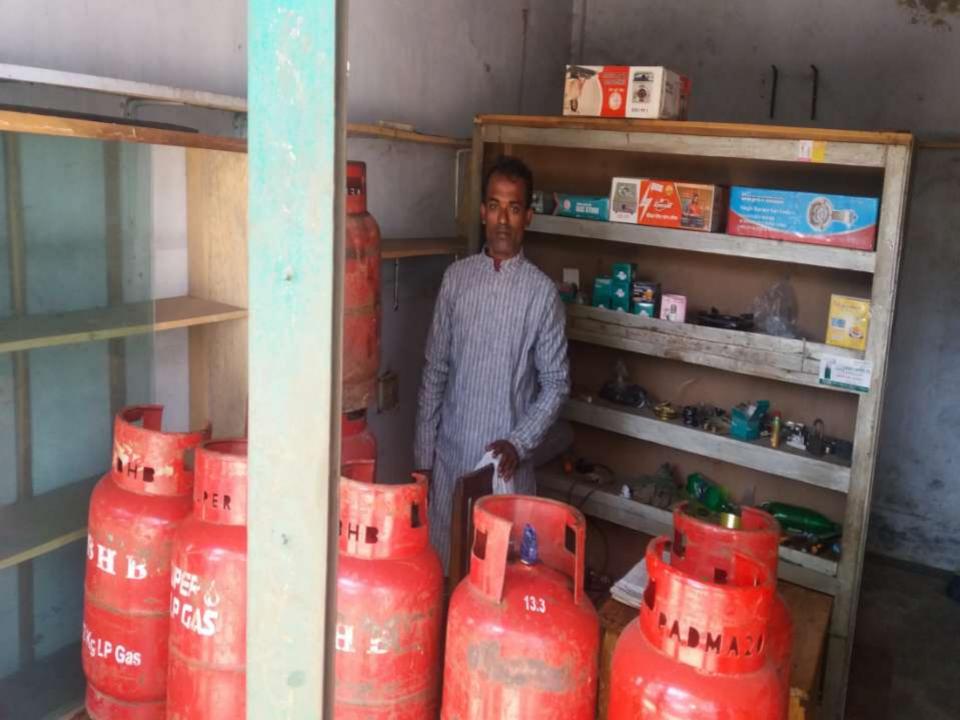

| Proposed Nobin Udyokta Business Info              |   |                                                                                                                                                                                                                                                                                                                                                             |  |  |
|---------------------------------------------------|---|-------------------------------------------------------------------------------------------------------------------------------------------------------------------------------------------------------------------------------------------------------------------------------------------------------------------------------------------------------------|--|--|
| Business Name                                     | : | RAHAT TRADERS                                                                                                                                                                                                                                                                                                                                               |  |  |
| Location                                          | : | Rejumia bazar,chagalnaiya ,Feni                                                                                                                                                                                                                                                                                                                             |  |  |
| Total Investment in BDT                           | : | BDT 2,70,000/-                                                                                                                                                                                                                                                                                                                                              |  |  |
| Financing                                         | : | Self BDT 2,20,000/- (from existing business) 81% Required Investment BDT50,000(as equity) 19%                                                                                                                                                                                                                                                               |  |  |
| Present salary/drawings from business (estimates) | : | BDT 5,000                                                                                                                                                                                                                                                                                                                                                   |  |  |
| Proposed Salary                                   | : | BDT 5,000                                                                                                                                                                                                                                                                                                                                                   |  |  |
| Size of shop                                      | : | 10ft x 15 ft. = 150 square ft                                                                                                                                                                                                                                                                                                                               |  |  |
| Security of the shop                              | : | 10,000/-                                                                                                                                                                                                                                                                                                                                                    |  |  |
| Implementation                                    | : | <ul> <li>The business is planned to be scaled up by investment in existing goods selinder, stov, parts etc.</li> <li>Average 20% gain on sale.</li> <li>The business is operating by entrepreneur. No employee.</li> <li>He is doing his business in Renting place.</li> <li>Collects goods from Feni.</li> <li>Agreed grace period is 3 months.</li> </ul> |  |  |

# Pictures