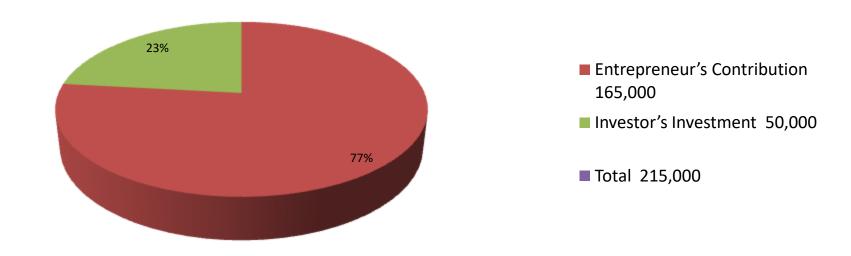

| Investment Breakdown |      |                   |          |      |                   |          |                |  |
|----------------------|------|-------------------|----------|------|-------------------|----------|----------------|--|
| Particulars          | Qty. | <b>Unit Price</b> | Existing | Qty. | <b>Unit Price</b> | Proposed | Proposed Total |  |
| almari               | 2    | 20,000            | 40,000   | 1    | 20,000            | 20,000   | 60,000         |  |
| dressing table       | 1    | 15,000            | 15,000   | 1    | 20,000            | 20,000   | 35,000         |  |
| sheet                | 1    | 50,000            | 50,000   | 1    | 10,000            | 10,000   | 60,000         |  |
| pat                  | 1    | 20,000            | 20,000   |      |                   | 0        | 20,000         |  |
| angel                | 1    | 10,000            | 10,000   |      |                   | 0        | 10,000         |  |
| others               | 1    | 20,000            | 20,000   |      |                   | 0        | 20,000         |  |
| security             | 1    | 10,000            | 10,000   |      |                   | 0        | 10,000         |  |
|                      |      |                   | 0        |      |                   | 0        | 0              |  |
|                      |      |                   | 0        |      |                   | 0        | 0              |  |
|                      |      |                   | 0        |      |                   | 0        | 0              |  |
| Total                | 8    | 145000            | 165,000  | 3    | 50,000            | 50,000   | 215,000        |  |